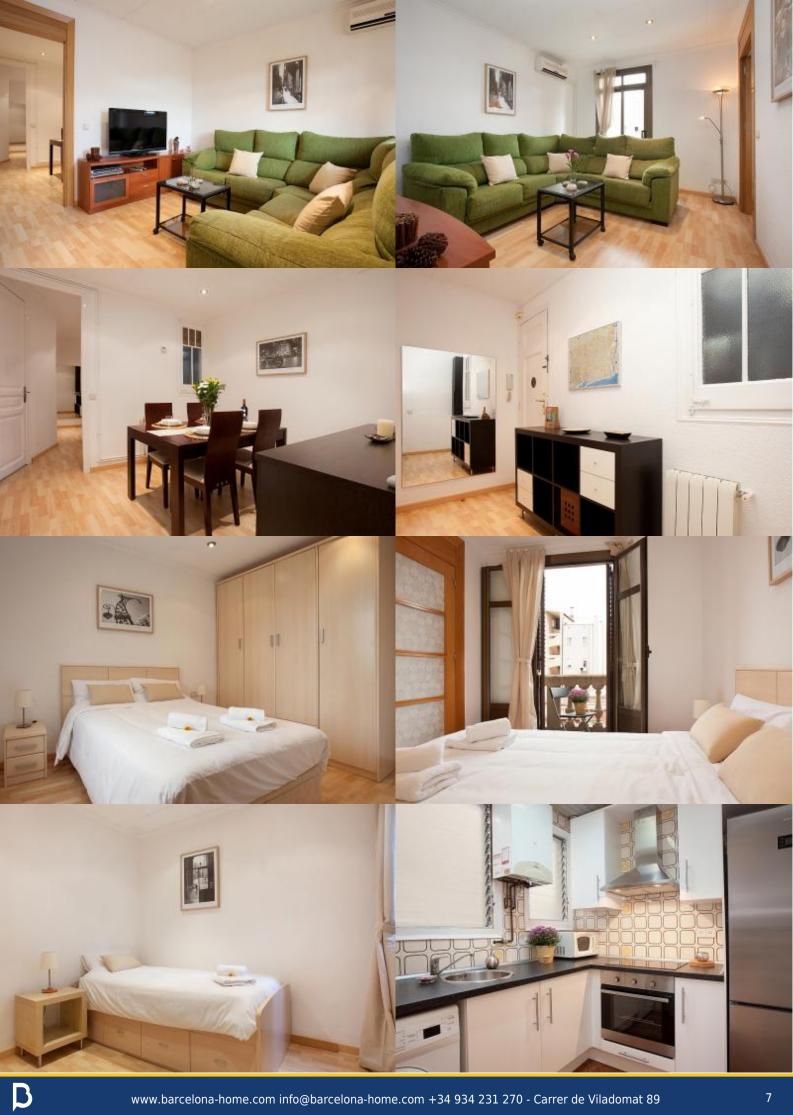

#### Description

Price / night from 96€ Price / month from -€

Top floor apartment with two balconies overlooking Tibidabo, located near the Sants train station and Plaza España. This stylish, fully equipped apartment offers everything you need whilst on a business trip or a holiday getaway. It is located in a nice, safe and well connected area.

It has two bedrooms and an extra bed for move at your convenience. A spacious dining area which allows you to enjoy both delicious homemade dinners and provides enough space for office work. The kitchen has been recently renovated with modern appliances. It is your ideal place to relax in during your stay in Barcelona.