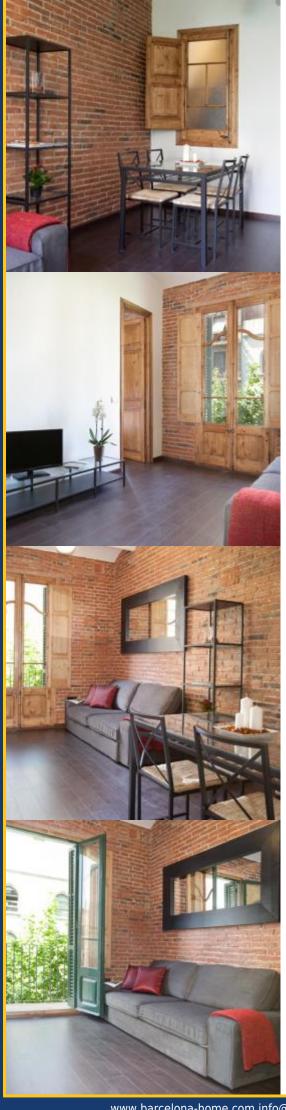

## **Description**

Price / night from 147€

Price / month from 2100€

Bright apartment in the Eixample entirely equipped for your comfort in Barcelona, having two bedrooms, living room area and dining room in the same space, bathroom and kitchen, in which the details have been taken care of in order to achieve their full satisfaction. One of the main features of it is that gets plenty of light when a floor with both exterior windows of the bedrooms and living room and also highlight the window frames in solid wood, decorated with brick and dome-style roof and old.