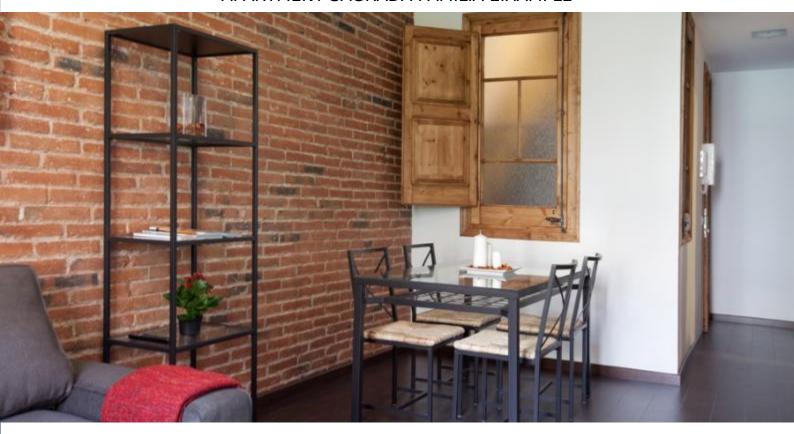

## **Description**

Price / night from 147€

Price / month from 2100€

Bright apartment in the Eixample entirely equipped for your comfort in Barcelona, having two bedrooms, living room area and dining room in the same space, bathroom and kitchen, in which the details have been taken care of in order to achieve their full satisfaction. One of the main features of it is that gets plenty of light when a floor with both exterior windows of the bedrooms and living room and also highlight the window frames in solid wood, decorated with brick and dome-style roof and old.