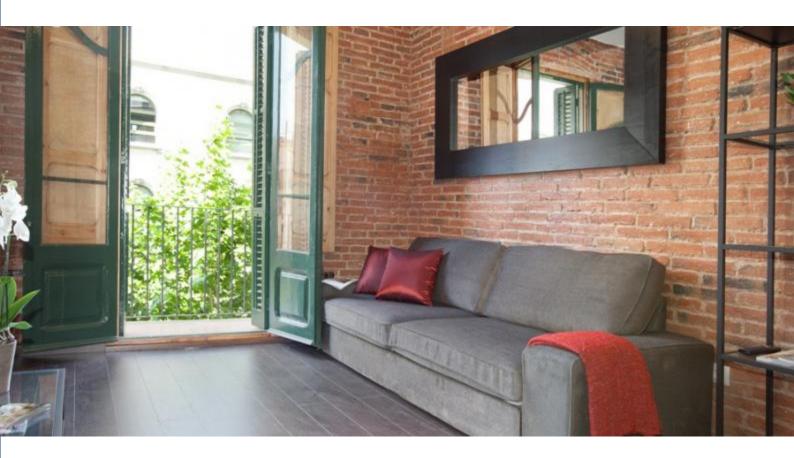

## **Description**

Price / night from 147€

Price / month from 2100€

Bright apartment in the Eixample entirely equipped for your comfort in Barcelona, having two bedrooms, living room area and dining room in the same space, bathroom and kitchen, in which the details have been taken care of in order to achieve their full satisfaction. One of the main features of it is that gets plenty of light when a floor with both exterior windows of the bedrooms and living room and also highlight the window frames in solid wood, decorated with brick and dome-style roof and old.