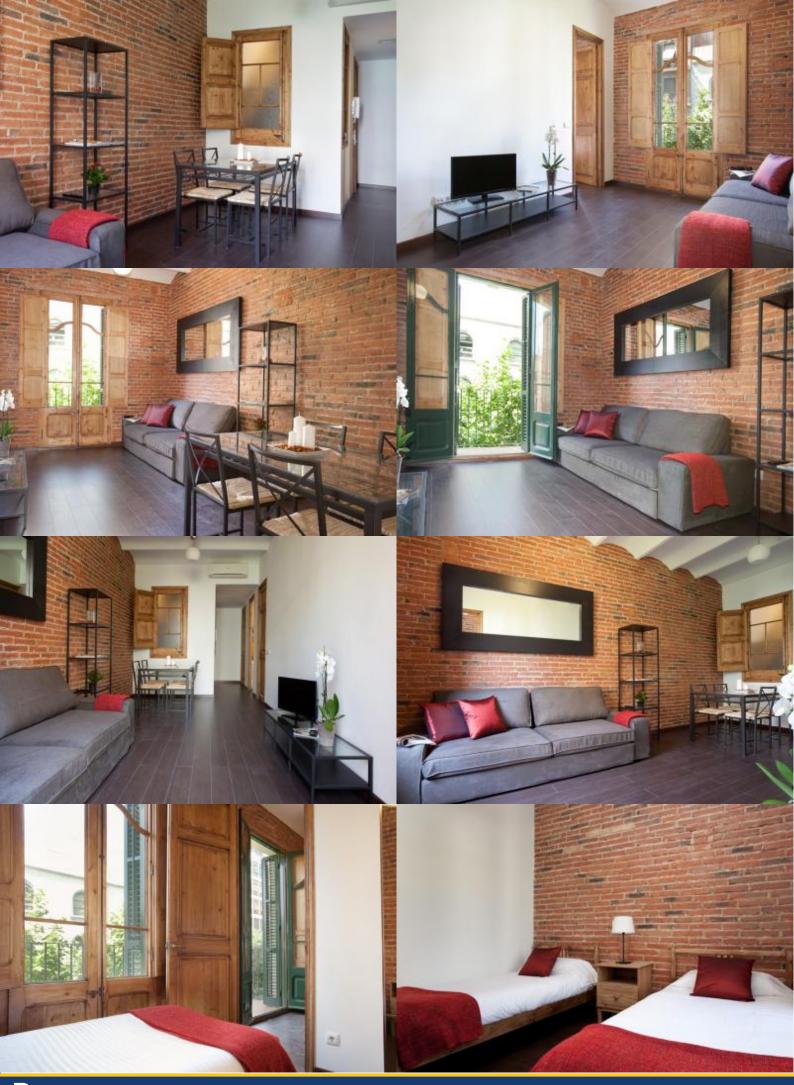

## **Description**

Price / night from 147€

Price / month from 2100€

Bright apartment in the Eixample entirely equipped for your comfort in Barcelona, having two bedrooms, living room area and dining room in the same space, bathroom and kitchen, in which the details have been taken care of in order to achieve their full satisfaction. One of the main features of it is that gets plenty of light when a floor with both exterior windows of the bedrooms and living room and also highlight the window frames in solid wood, decorated with brick and dome-style roof and old.

## **Details**

| Address<br>Flat size | Carrer de Sicília<br>45m2 | Reviews                         | Very<br>good 8.8 |
|----------------------|---------------------------|---------------------------------|------------------|
| Capacity             | 451112                    | <b>€</b> Price                  | 8                |
|                      |                           | Critice                         | O                |
| Floor                | 2                         | 🖳 Quality                       | 9                |
| Bedrooms             | 2                         | _                               | _                |
| Bathrooms            | 1                         | <b>Q</b> Location               | 8.4              |
| Beds                 | 4                         | $\checkmark$ Final cleaning and |                  |
| Balcony              | Yes                       | desinfection                    | 9                |
| License              | HUTB-001922               | o Check-in                      | 9.6              |