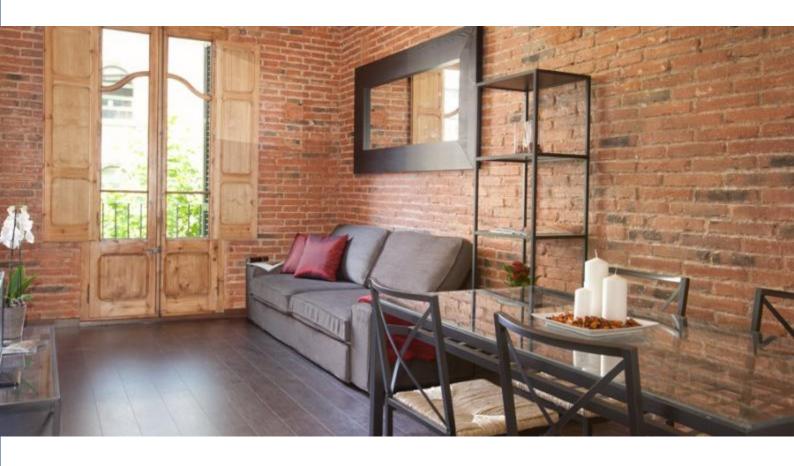

## **Description**

Price / night from 147€

Price / month from 2100€

Bright apartment in the Eixample entirely equipped for your comfort in Barcelona, having two bedrooms, living room area and dining room in the same space, bathroom and kitchen, in which the details have been taken care of in order to achieve their full satisfaction. One of the main features of it is that gets plenty of light when a floor with both exterior windows of the bedrooms and living room and also highlight the window frames in solid wood, decorated with brick and dome-style roof and old.