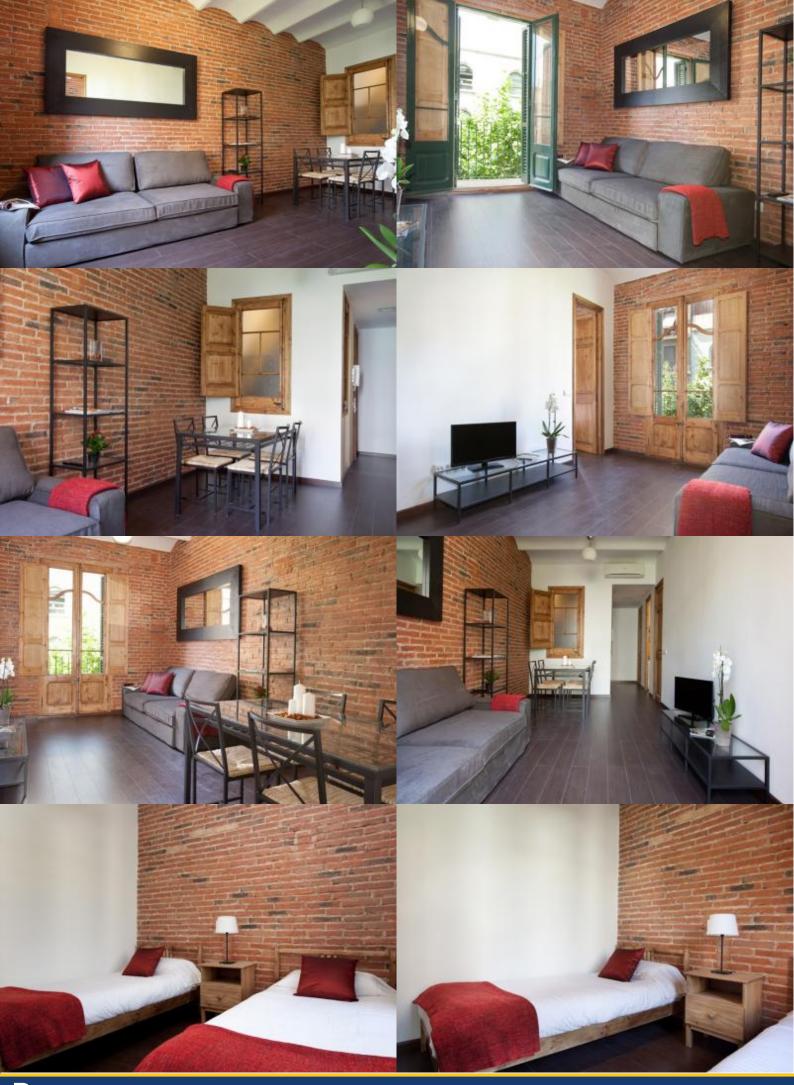

## **Description**

Price / night from 288€

Price / month from 3500€

This amazing apartment is located in the Eixample district next to Gaudi's masterpiece, the Sagrada Familia. The apartment has a perfect combination of style to preserve details in its decoration and modernity. The living room is the shared area space to lounge as it has a TV, a large sofa bed and shared dining area and a kitchen. Fully equipped with everything necessary to make your stay as comfortable as possible. If you are interested in locating various groups in the same place, we offer several similar apartments within the same building.

## **Details**

| Address   | Carrer de Sicília | Reviews                         | Very<br>good 8.6 |
|-----------|-------------------|---------------------------------|------------------|
| Flat size | 45m2              |                                 | g000 0.0         |
| Capacity  | 6                 | <b>€</b> Price                  | 7                |
| Floor     | 3                 | 🖳 Quality                       | 9                |
| Bedrooms  | 2                 | - Quanty                        | J                |
| Bathrooms | 1                 | <b>Q</b> Location               | 9.6              |
| Beds      | 4                 | $\checkmark$ Final cleaning and |                  |
| Balcony   | Yes               | desinfection                    | 8.6              |
| License   | HUTB-001921       | o Check-in                      | 8.6              |