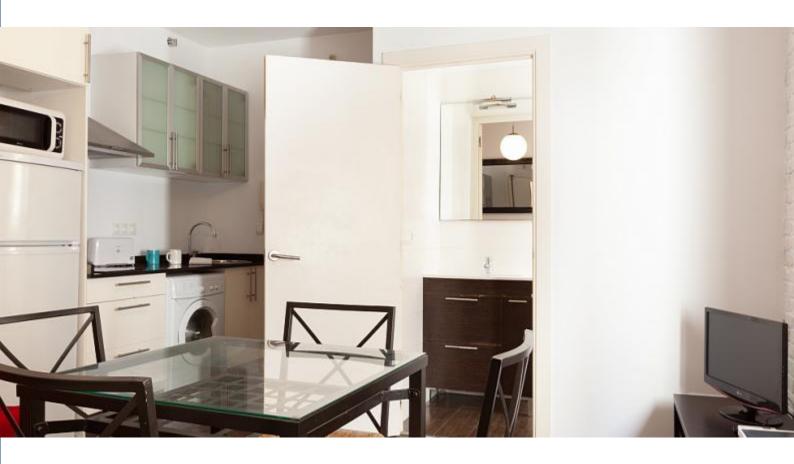

## **Description**

Price / night from 53€

Price / month from 1600€

This comfortable apartment, very bright and close to the beach, is perfect for couples or a small family who are coming to visit the city. The apartment has been recently renovated and is tastefully decorated: wooden floors, quality furnishings, and most characteristic is that they have kept the old doors and wooden beams. Definitely a perfect combination of modern and classical decoration in which you will feel very comfortable and right at home!

**Surroundings** 

B

|            | S                 | ervices ————                                                   |
|------------|-------------------|----------------------------------------------------------------|
| *          | General           | Heating, Air conditioning, Balcony, Baby cot                   |
|            | Building          |                                                                |
|            | Kitchen           | Micro-wave, Coffee maker, Kitchen-ware, Fridge, Stove, Freezer |
|            | Bathroom          | Shower                                                         |
|            | Laundry           | Washing machine, Bedding, Towels, Iron, Blankets               |
|            | Entertainment     | TV, Wi-Fi FREE                                                 |
| $\bigcirc$ | Optional services |                                                                |