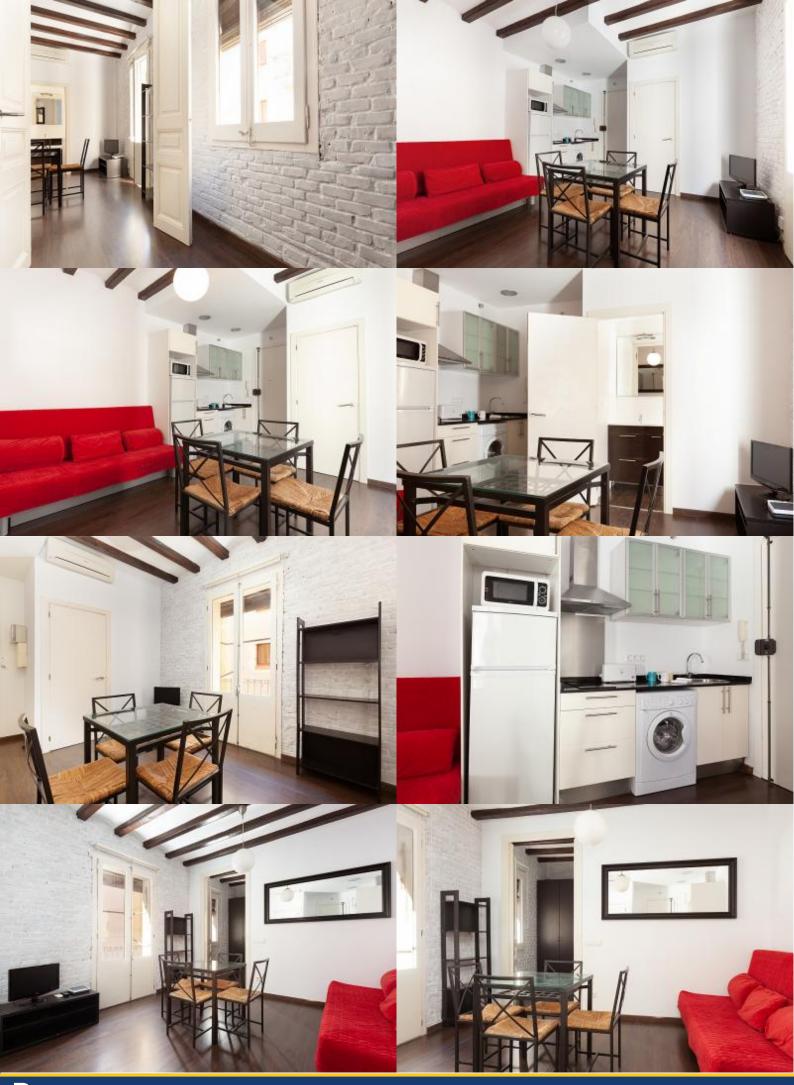

## **Description**

Price / night from 53€

Price / month from 1600€

This comfortable apartment, very bright and close to the beach, is perfect for couples or a small family who are coming to visit the city. The apartment has been recently renovated and is tastefully decorated: wooden floors, quality furnishings, and most characteristic is that they have kept the old doors and wooden beams. Definitely a perfect combination of modern and classical decoration in which you will feel very comfortable and right at home!

It is ideal if you want to enjoy a holiday as it is very close to the beach. It is also close to the city centre so that you have at hand everything you need. Leaving aside all the life that's around the beach area, the Barceloneta neighbourhood is very quiet and with a totally local environment. If you are a large group, you can also book another apartment available in the same building.

**Surroundings** 

B

|            | S                 | ervices ————                                                   |
|------------|-------------------|----------------------------------------------------------------|
| *          | General           | Heating, Air conditioning, Balcony, Baby cot                   |
|            | Building          |                                                                |
|            | Kitchen           | Micro-wave, Coffee maker, Kitchen-ware, Fridge, Stove, Freezer |
|            | Bathroom          | Shower                                                         |
|            | Laundry           | Washing machine, Bedding, Towels, Iron, Blankets               |
|            | Entertainment     | TV, Wi-Fi FREE                                                 |
| $\bigcirc$ | Optional services |                                                                |