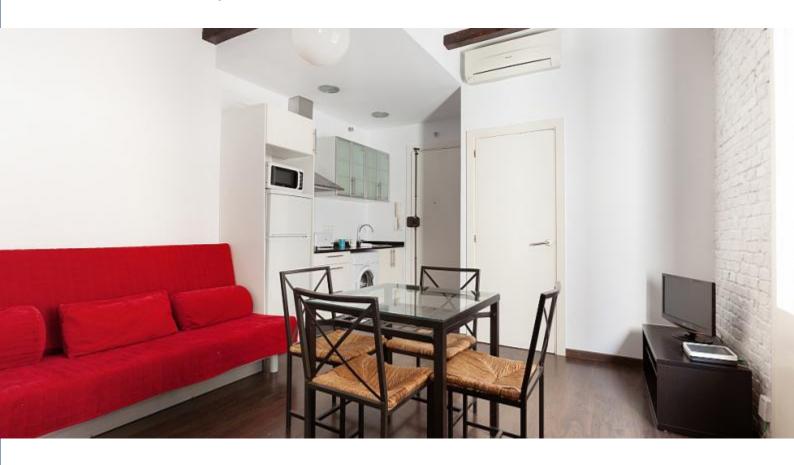

## **Description**

Price / night from 53€

Price / month from 1600€

This comfortable apartment, very bright and close to the beach, is perfect for couples or a small family who are coming to visit the city. The apartment has been recently renovated and is tastefully decorated: wooden floors, quality furnishings, and most characteristic is that they have kept the old doors and wooden beams. Definitely a perfect combination of modern and classical decoration in which you will feel very comfortable and right at home!

It is ideal if you want to enjoy a holiday as it is very close to the beach. It is also close to the city centre so that you have at hand everything you need. Leaving aside all the life that's around the beach area, the Barceloneta neighbourhood is very quiet and with a totally local environment. If you are a large group, you can also book another apartment available in the same building.