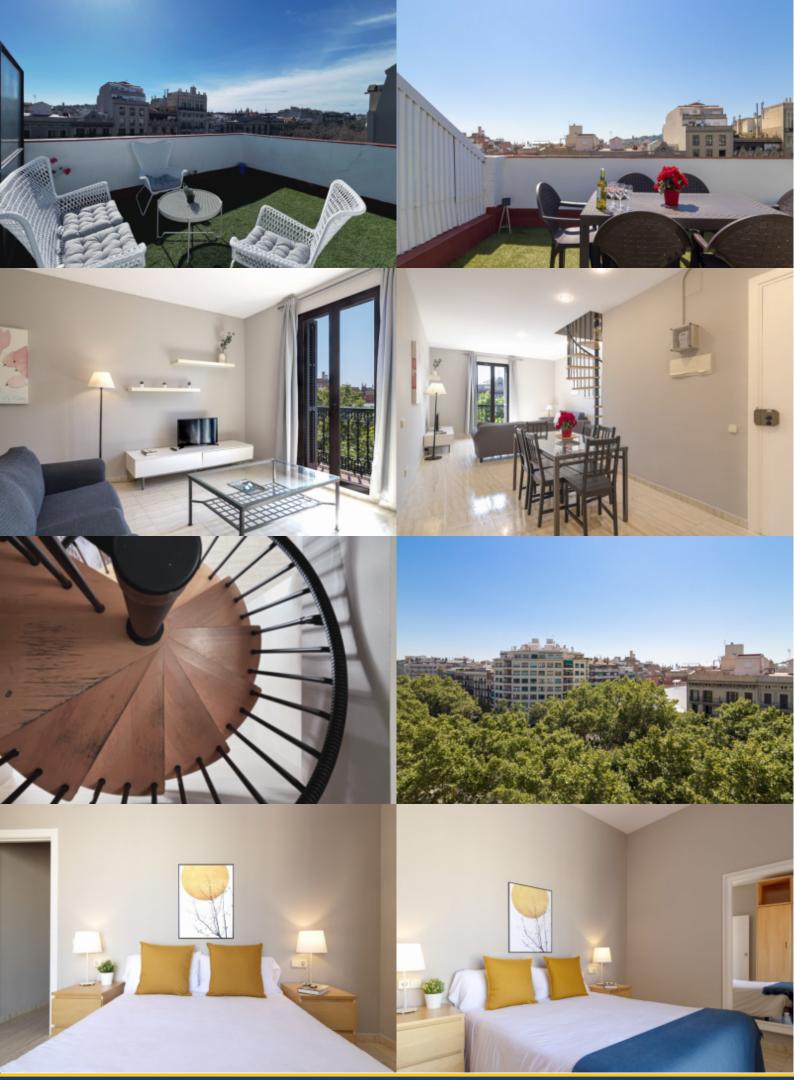

### **Description**

Price / night from 223€

Price / month from 2900€

With its soft and sophisticated colour scheme and abundance of light and fresh breezes, which flood the space through the large terrace windows, "perfect" is undoubtedly the word that best defines this apartment.

## **Details**

| Address   | Gran Via de les Corts<br>Catalanes | Reviews                           | Good |
|-----------|------------------------------------|-----------------------------------|------|
| Flat size | 54m2                               | <b>€</b> Price                    | 5    |
| Capacity  | 4                                  | <b>—</b> •                        | _    |
| Floor     | 4                                  | <b>ı■ı</b> Quality                | 5    |
| Bedrooms  | 2                                  | <b>♀</b> Location                 | 5    |
| Bathrooms | 1                                  |                                   |      |
| Beds      | 3                                  | ✓ Final cleaning and desinfection | 5    |
| Balcony   | Yes                                |                                   | _    |
| License   | HUTB-008760                        | o <del>. "</del> Check-in         | 5    |