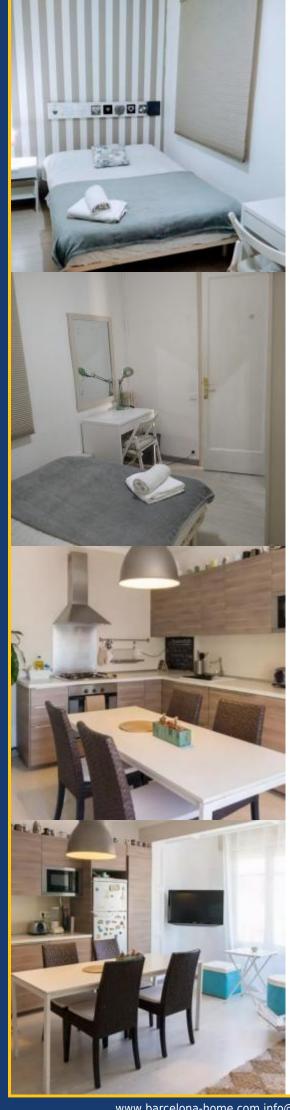

#### SINGLE ROOM IN AN APARTMENT SHARED WITH 2 STUDENTS

Wifi.

The apartment is shared with 2 student girls. This accommodation is ideal for girls.

Room with a 140 x 2.00 bed, desk, wardrobe and interior window.

The apartment has 3 bedrooms. The fully equipped living room-kitchen. 1 bathroom.