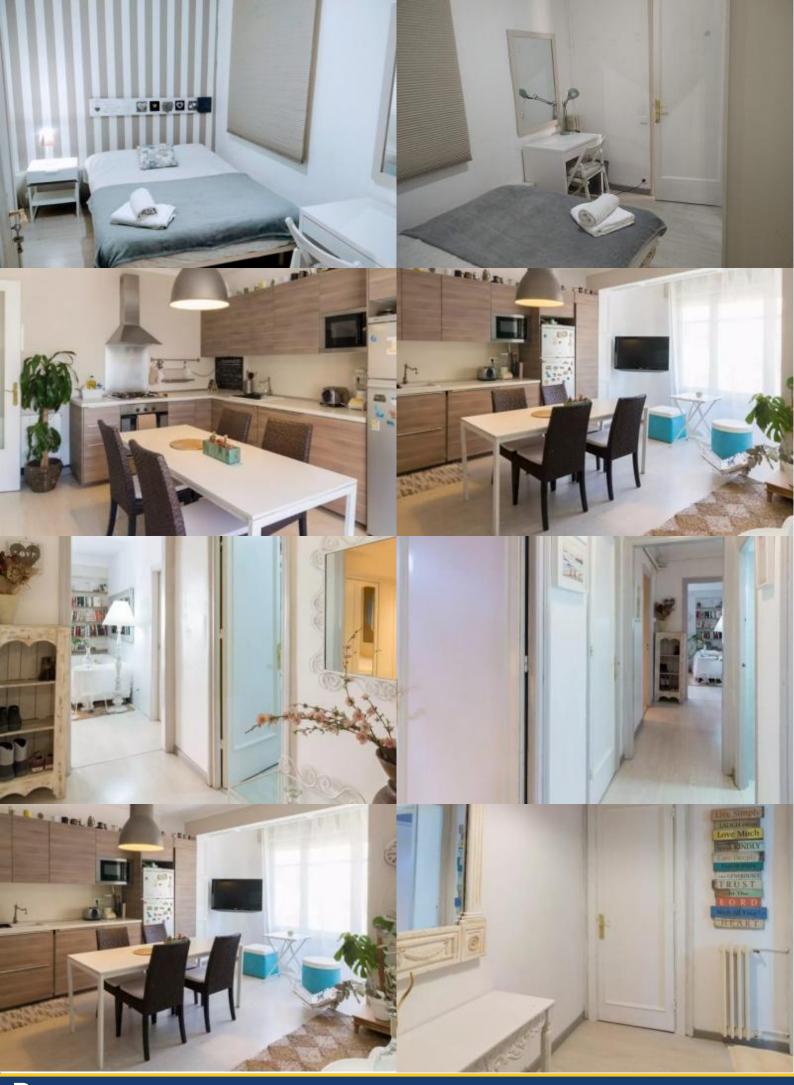

### **Description**

Price / night from 20€

Price / month from 600€

Temporary Form

number of rooms on the floor: 3

Bathroom: 1 with bathtub, wc, toilet and sink

Equipped American kitchen: all appliances, refrigerator, oven, coffee maker, microwave, gas heating,

Wifi.

The apartment is shared with 2 student girls. This accommodation is ideal for girls.

Room with a 140 x 2.00 bed, desk, wardrobe and interior window.

The apartment has 3 bedrooms. The fully equipped living room-kitchen. 1 bathroom.