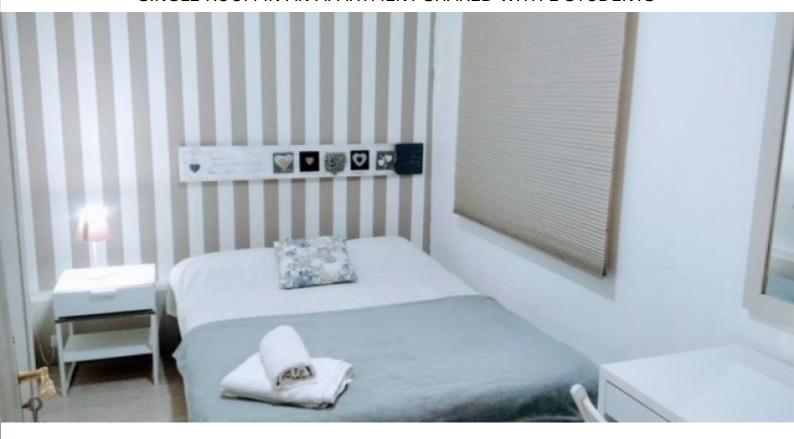

Wifi.

The apartment is shared with 2 student girls. This accommodation is ideal for girls.

Room with a 140 x 2.00 bed, desk, wardrobe and interior window.

The apartment has 3 bedrooms. The fully equipped living room-kitchen. 1 bathroom.