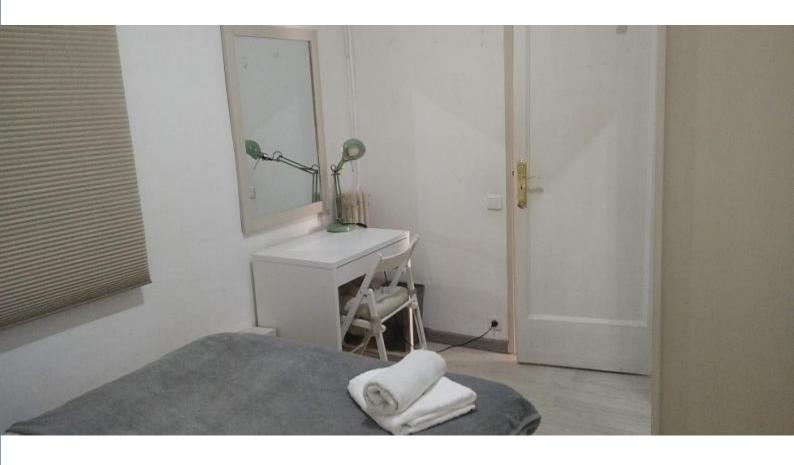

### **Description**

Price / night from 20€

Price / month from 600€

Temporary Form

number of rooms on the floor: 3

Bathroom: 1 with bathtub, wc, toilet and sink

Equipped American kitchen: all appliances, refrigerator, oven, coffee maker, microwave, gas heating,

Wifi.

The apartment is shared with 2 student girls. This accommodation is ideal for girls.

Room with a 140 x 2.00 bed, desk, wardrobe and interior window.

The apartment has 3 bedrooms. The fully equipped living room-kitchen. 1 bathroom.