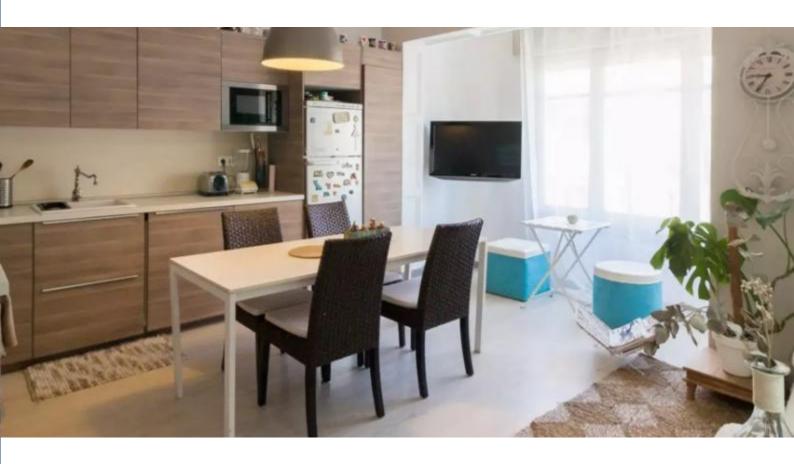

### **Description**

Price / night from 20€

Price / month from 600€

Temporary Form

number of rooms on the floor: 3

Bathroom: 1 with bathtub, wc, toilet and sink

Equipped American kitchen: all appliances, refrigerator, oven, coffee maker, microwave, gas heating,

Wifi.

The apartment is shared with 2 student girls. This accommodation is ideal for girls.

Room with a 140 x 2.00 bed, desk, wardrobe and interior window.

The apartment has 3 bedrooms. The fully equipped living room-kitchen. 1 bathroom.