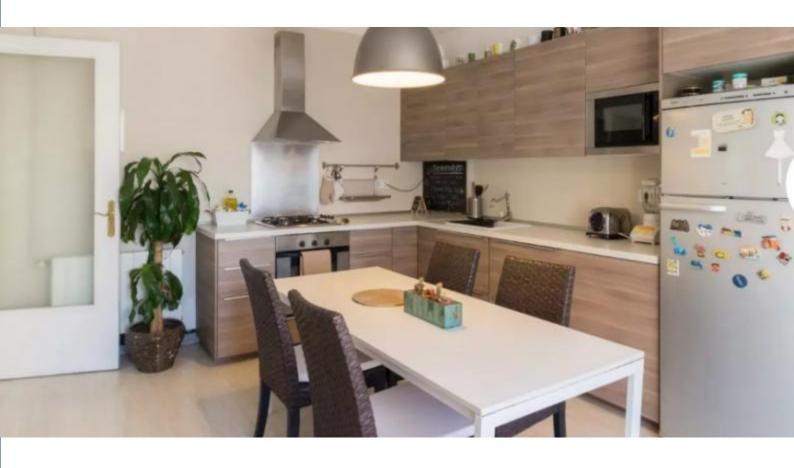

Wifi.

The apartment is shared with 2 student girls. This accommodation is ideal for girls.

Room with a 140 x 2.00 bed, desk, wardrobe and interior window.

The apartment has 3 bedrooms. The fully equipped living room-kitchen. 1 bathroom.