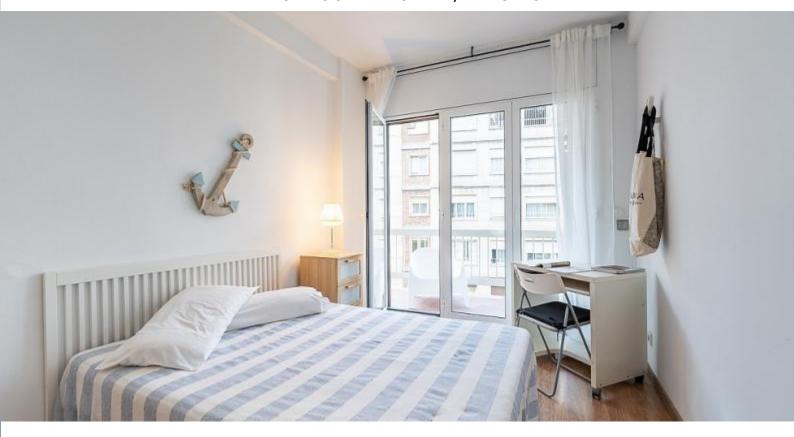

### **Description**

Price / night from 25€

Price / month from 750€

- 1.- This is a room within a 4-bedroom apartment. The bathroom is shared with 2 other girls. The apartment has a lot of natural light and is very large (150 m2).
- 2.- Only girls between 18 and 32 years old are accepted.
- 3.- Minimum stay: 3 months.
- 4.- 1 month deposit, refundable at the end of the stay.
- 5.- Each room has a digital lock.
- 6.- Weekly cleaning of common parts
- 7.- A bedding set, a blanket and a towel will be provided that the tenant must return clean upon departure. Otherwise you will have to pay €50 for the laundry service.
- 8.- Cleaning costs are €50 to be paid before entering.
- 9.- Mandatory to present university registration. No workers allowed.