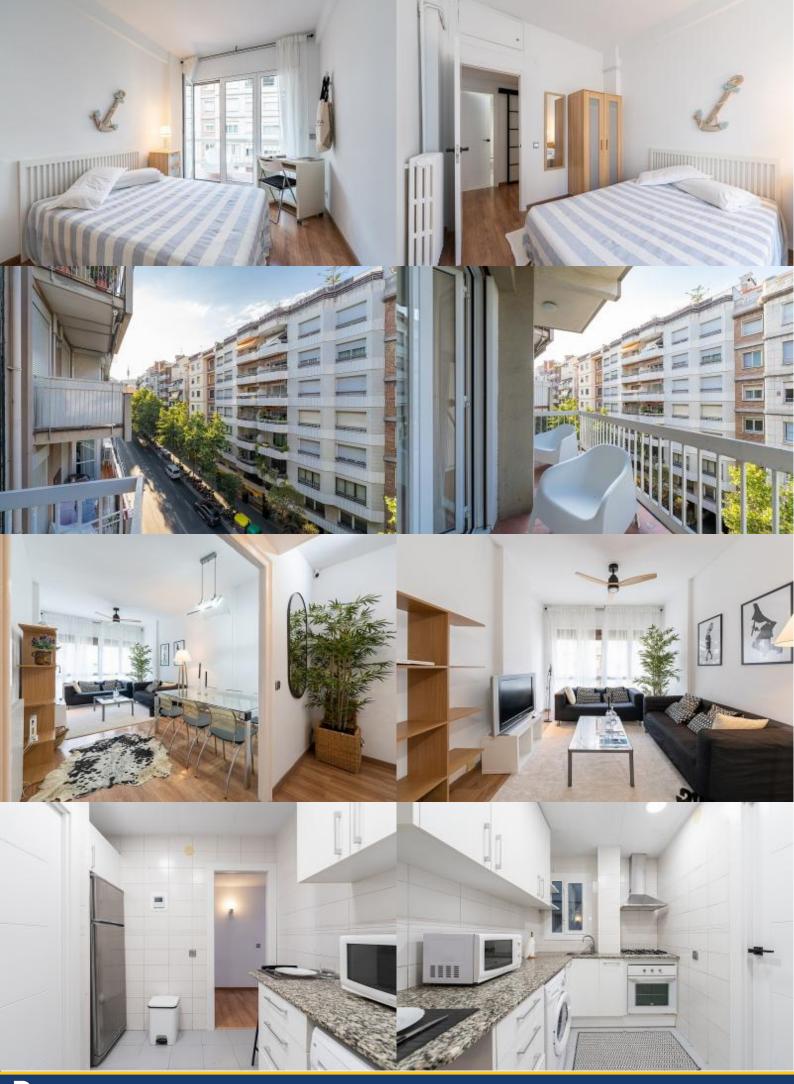

### **Description**

Price / night from 25€

Price / month from 750€

- 1.- This is a room within a 4-bedroom apartment. The bathroom is shared with 2 other girls. The apartment has a lot of natural light and is very large (150 m2).
- 2.- Only girls between 18 and 32 years old are accepted.
- 3.- Minimum stay: 3 months.
- 4.- 1 month deposit, refundable at the end of the stay.
- 5.- Each room has a digital lock.
- 6.- Weekly cleaning of common parts
- 7.- A bedding set, a blanket and a towel will be provided that the tenant must return clean upon departure. Otherwise you will have to pay €50 for the laundry service.
- 8.- Cleaning costs are €50 to be paid before entering.
- 9.- Mandatory to present university registration. No workers allowed.

# **Details**

| Address   | Av. de la República Argentina | Reviews              | Good |
|-----------|-------------------------------|----------------------|------|
| Flat size | m2                            |                      |      |
| Capacity  | 1                             | <b>€</b> Price       | 5    |
| Floor     | 4                             | 🖳 Quality            | 5    |
| Bedrooms  | 1                             | ·                    |      |
| Bathrooms | 1                             | <b>Q</b> Location    | 5    |
| Beds      | 1                             | ✓ Final cleaning and | 5    |
| Balcony   | No                            | desinfection         | 5    |
| License   |                               | o Check-in           | 5    |

## **Services**

General

Building

Elevator

Kitchen

Bathroom

Laundry

Entertainment