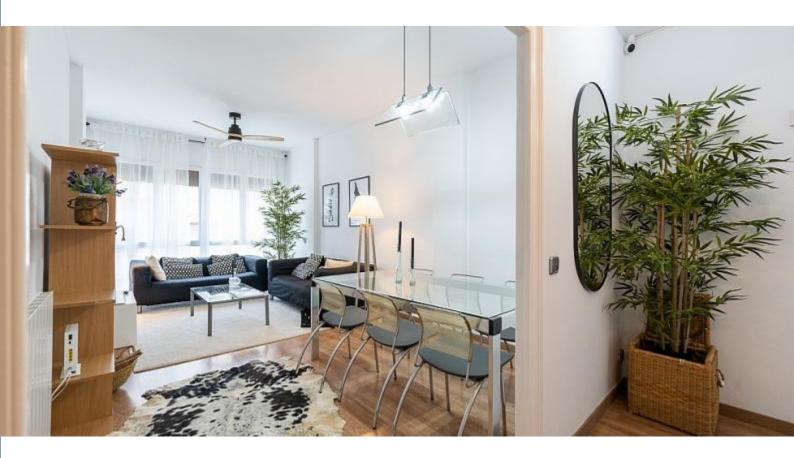

### **Description**

Price / night from 25€

Price / month from 750€

- 1.- This is a room within a 4-bedroom apartment. The bathroom is shared with 2 other girls. The apartment has a lot of natural light and is very large (150 m2).
- 2.- Only girls between 18 and 32 years old are accepted.
- 3.- Minimum stay: 3 months.
- 4.- 1 month deposit, refundable at the end of the stay.
- 5.- Each room has a digital lock.
- 6.- Weekly cleaning of common parts
- 7.- A bedding set, a blanket and a towel will be provided that the tenant must return clean upon departure. Otherwise you will have to pay €50 for the laundry service.
- 8.- Cleaning costs are €50 to be paid before entering.
- 9.- Mandatory to present university registration. No workers allowed.