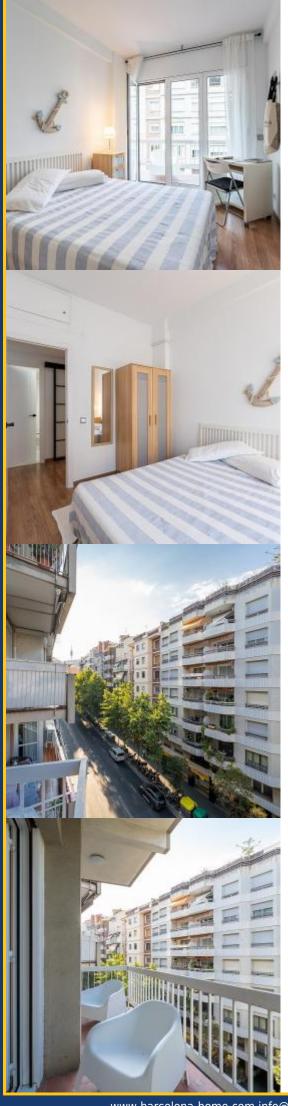

### **Description**

Price / night from 25€

Price / month from 750€

- 1.- This is a room within a 4-bedroom apartment. The bathroom is shared with 2 other girls. The apartment has a lot of natural light and is very large (150 m2).
- 2.- Only girls between 18 and 32 years old are accepted.
- 3.- Minimum stay: 3 months.
- 4.- 1 month deposit, refundable at the end of the stay.
- 5.- Each room has a digital lock.
- 6.- Weekly cleaning of common parts
- 7.- A bedding set, a blanket and a towel will be provided that the tenant must return clean upon departure. Otherwise you will have to pay €50 for the laundry service.
- 8.- Cleaning costs are €50 to be paid before entering.
- 9.- Mandatory to present university registration. No workers allowed.