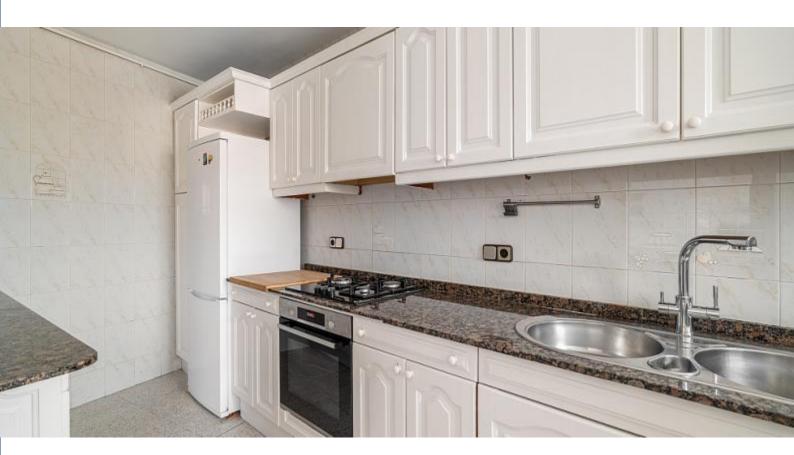

**Surroundings** 

B

| SD | rv. | ces | : |
|----|-----|-----|---|
|    |     |     | , |

| * | General  | Air conditioning |
|---|----------|------------------|
|   | Building |                  |

|  | Kitchen | Dishwasher , Kettle, Fridge, Stove, Freezer |
|--|---------|---------------------------------------------|
|--|---------|---------------------------------------------|