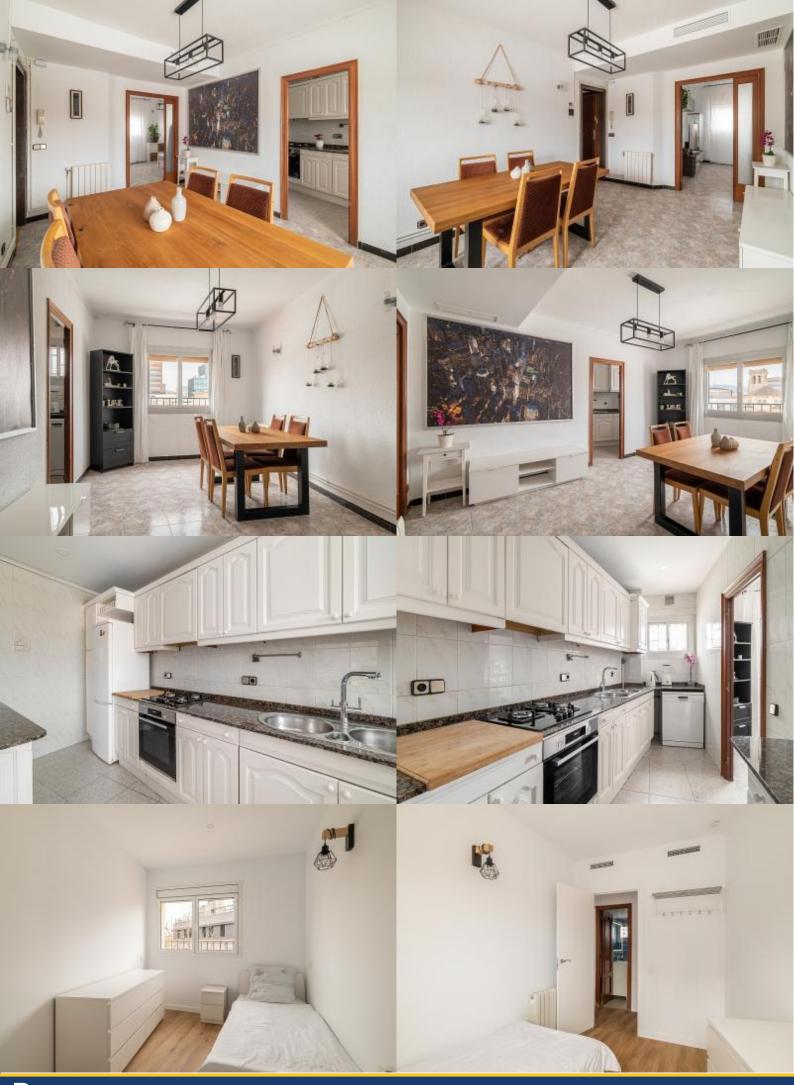

## **Details**

| Address   | C/ del Dr. Trueta | Reviews                         | Good |
|-----------|-------------------|---------------------------------|------|
| lat size  | 115m2             |                                 |      |
| Capacity  | 5                 | <b>€</b> Price                  | 5    |
| loor      | 4                 | 🖳 Quality                       | 5    |
| Bedrooms  | 3                 |                                 |      |
| Bathrooms | 1                 | <b>Q</b> Location               | 5    |
| Beds      | 5                 | $\checkmark$ Final cleaning and | 5    |
| Balcony   | No                | desinfection                    | Э    |
| License   |                   | o Check-in                      | 5    |

**Surroundings** 

B

| SD | rv. | ces | : |
|----|-----|-----|---|
|    |     |     | , |

| * | General  | Air conditioning |
|---|----------|------------------|
|   | Building |                  |

|  | Kitchen | Dishwasher , Kettle, Fridge, Stove, Freezer |
|--|---------|---------------------------------------------|
|--|---------|---------------------------------------------|

| Bathroom  | Bathtub, Shower   |
|-----------|-------------------|
| Datilloom | Datiitub, Silowei |

| ) Laundry | Washing machine, Bedding, Towels |
|-----------|----------------------------------|

| $(\Box)$ | Entertainment | TV, Wi-Fi FREE |
|----------|---------------|----------------|