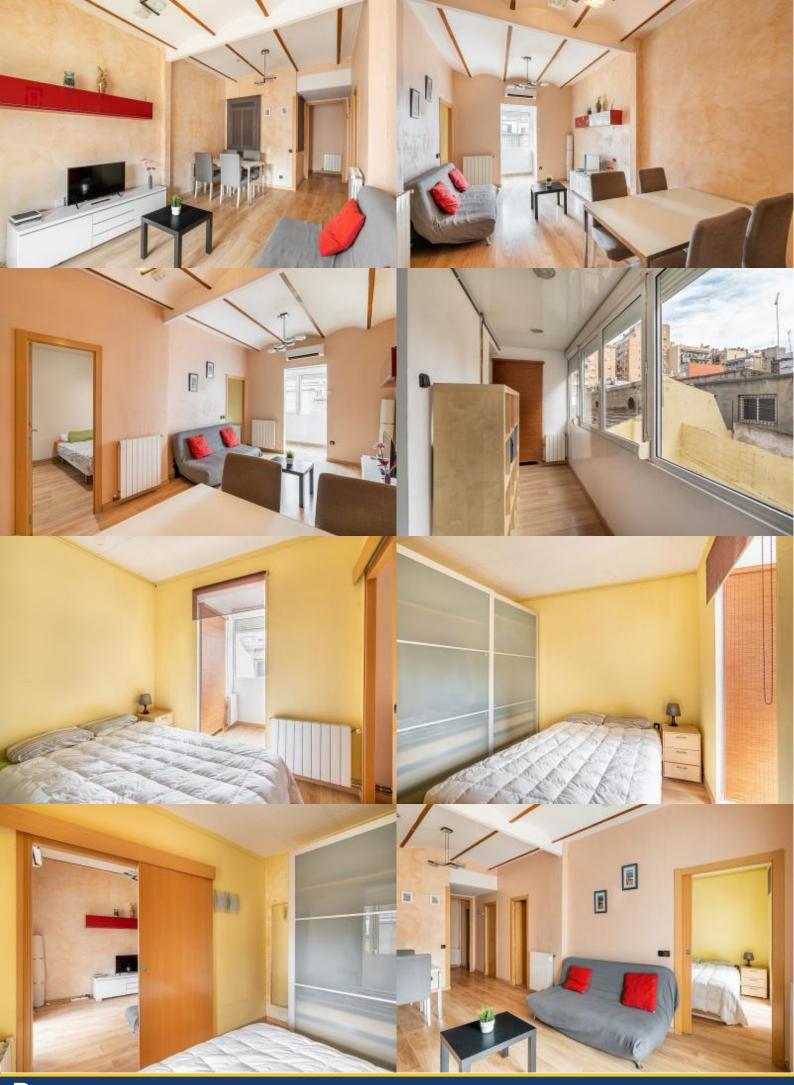

## **Description**

Price / night from 375€

Price / month from 1200€

This 2-bedroom flat is ideal for a family of 3 or two students. It is located in the familiar Poblenou neighborhood, a few minutes from its famous Rambla and, above all, from the beach.

It combines the laminated parquet of the floor with gray and pink walls, giving a warm and familiar tone to the floor.

Thanks to the interior patio, there is natural light; comfort that together with the elevator and the air conditioning, makes this apartment a jewel.

## **Details**

| Address   | Carrer de Pujades | Reviews                         | Good |
|-----------|-------------------|---------------------------------|------|
| -lat size | 65m2              |                                 |      |
| Capacity  | 4                 | <b>€</b> Price                  | 5    |
| Floor     | 1                 | <b>ı</b> ■ Quality              | 5    |
| Bedrooms  | 2                 | _                               |      |
| Bathrooms | 1                 | <b>Q</b> Location               | 5    |
| Beds      | 2                 | $\checkmark$ Final cleaning and | F    |
| Balcony   | No                | desinfection                    | 5    |
| _icense   |                   | o Check-in                      | 5    |