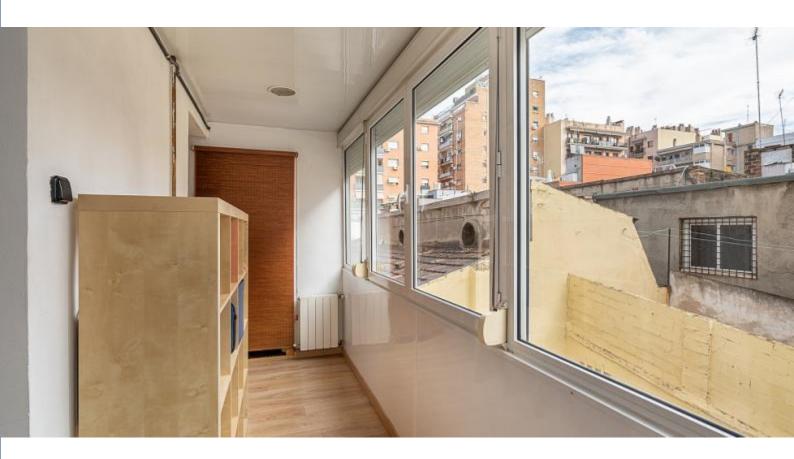

It combines the laminated parquet of the floor with gray and pink walls, giving a warm and familiar tone to the floor.

Thanks to the interior patio, there is natural light; comfort that together with the elevator and the air conditioning, makes this apartment a jewel.

## **Details**

| Address   | Carrer de Pujades | Reviews                         | Good |
|-----------|-------------------|---------------------------------|------|
| -lat size | 65m2              |                                 |      |
| Capacity  | 4                 | <b>€</b> Price                  | 5    |
| Floor     | 1                 | <b>ı</b> ■ Quality              | 5    |
| Bedrooms  | 2                 | _                               |      |
| Bathrooms | 1                 | <b>Q</b> Location               | 5    |
| Beds      | 2                 | $\checkmark$ Final cleaning and | F    |
| Balcony   | No                | desinfection                    | 5    |
| _icense   |                   | o Check-in                      | 5    |