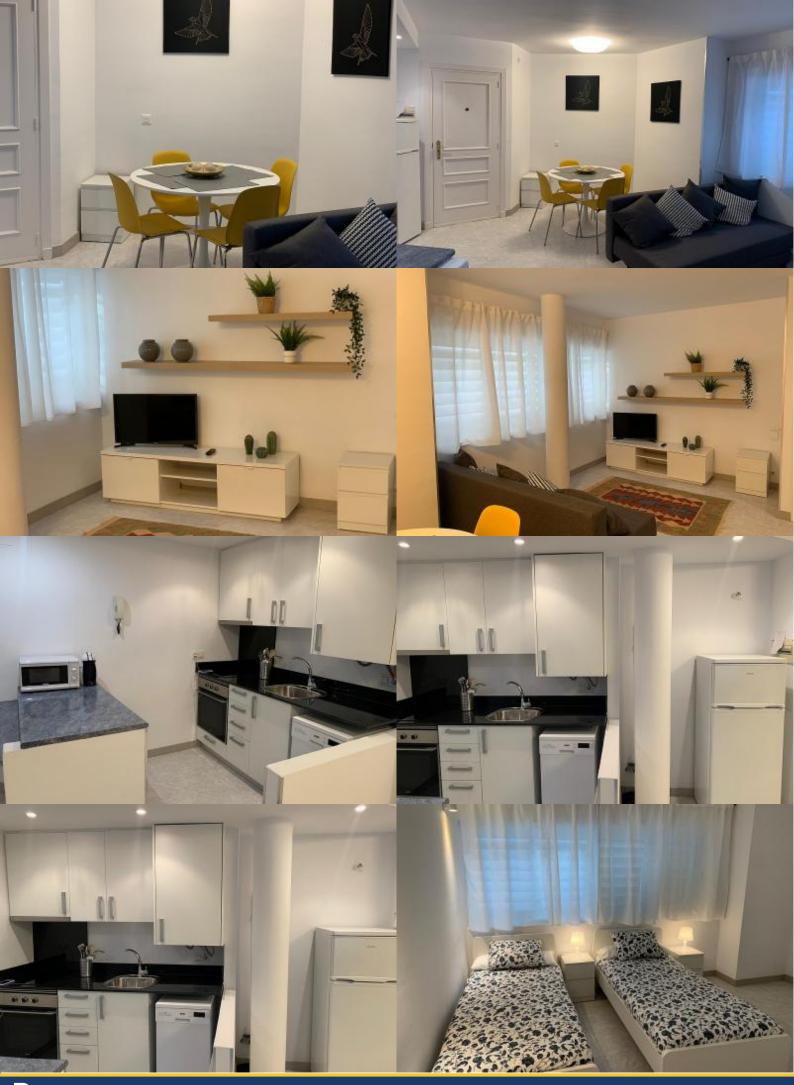

### **Description**

Price / night from 42€

Price / month from 1250€

This apartment can comfortably host up to 4 people, perfect for families or groups of friends.

The apartment contains one bedroom with two single beds, and a sofa bed. The apartment is perfectly furnished and equipped including a TV, fridge, washing machine, oven, dishwasher and Wi-Fi.

#### **Services**

General

Building

Kitchen

Bathroom

Laundry

Washing machine

Entertainment