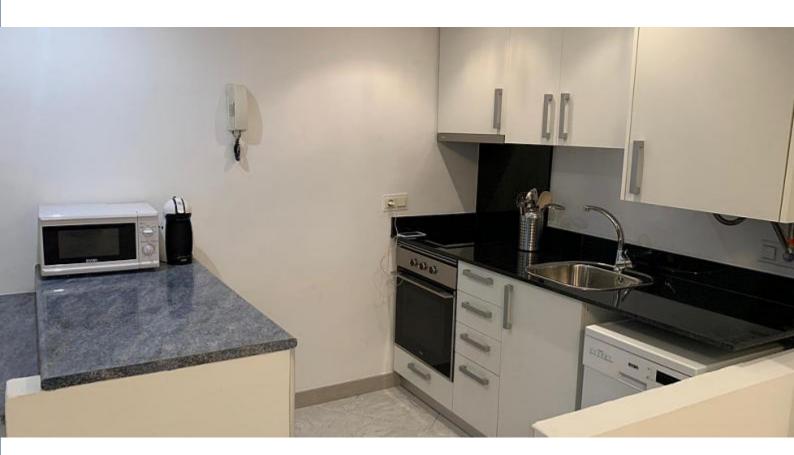

### **Description**

Price / night from 42€

Price / month from 1250€

This apartment can comfortably host up to 4 people, perfect for families or groups of friends.

The apartment contains one bedroom with two single beds, and a sofa bed. The apartment is perfectly furnished and equipped including a TV, fridge, washing machine, oven, dishwasher and Wi-Fi.

#### **Services**

General

Building

Kitchen

Bathroom

Laundry

Washing machine

Entertainment