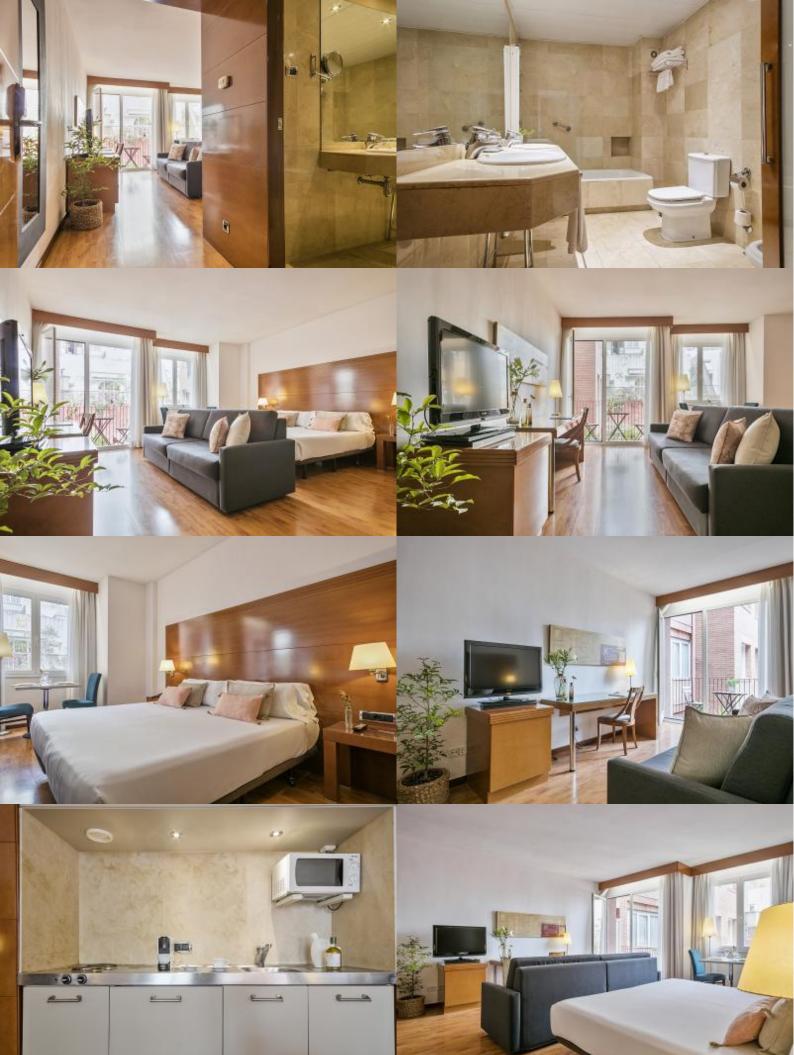

### **Description**

Price / night from 82€

Price / month from 2450€

The ideal home for a study or work stay in Barcelona.

A comfortable and spacious 55m2 apartment with a bedroom, bathroom, perfectly equipped American kitchen (including microwave, cooking utensils etc). This apartment is very bright, exterior facing with a balcony with a table and two chairs.

The bathroom is spacious and fuctional with a mirror, bath and toilet.

The apartment includes a king sized bed, two single beds, a 49" TV and sofa.

A few metres from the building is a laundry service which facilitates longer stays.