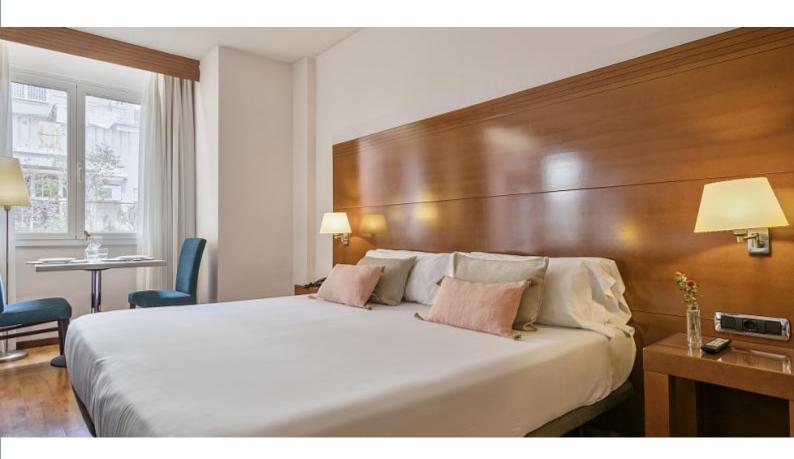

The bathroom is spacious and fuctional with a mirror, bath and toilet.

The apartment includes a king sized bed, two single beds, a 49" TV and sofa.

A few metres from the building is a laundry service which facilitates longer stays.