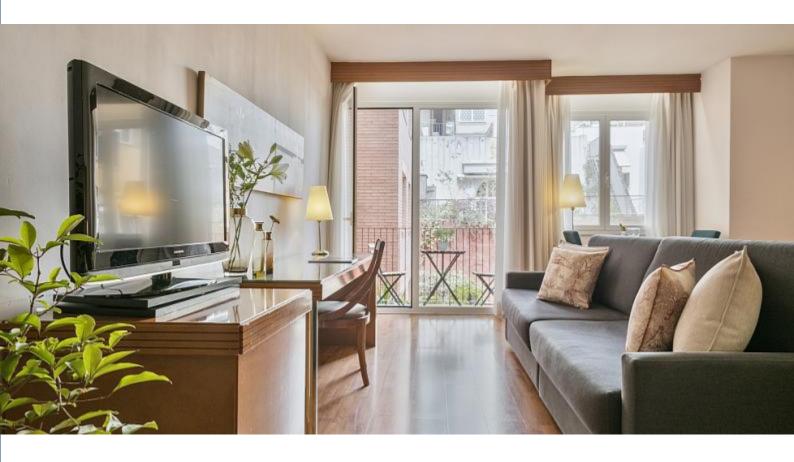

### **Description**

Price / night from 82€

Price / month from 2450€

The ideal home for a study or work stay in Barcelona.

A comfortable and spacious 55m2 apartment with a bedroom, bathroom, perfectly equipped American kitchen (including microwave, cooking utensils etc). This apartment is very bright, exterior facing with a balcony with a table and two chairs.

The bathroom is spacious and fuctional with a mirror, bath and toilet.

The apartment includes a king sized bed, two single beds, a 49" TV and sofa.

A few metres from the building is a laundry service which facilitates longer stays.

The building of the flat has a concierge service available during the week and the ground floor also offers other rooms to hold meetings and group presentations.

Located in a residential area full of shops and restaurants.