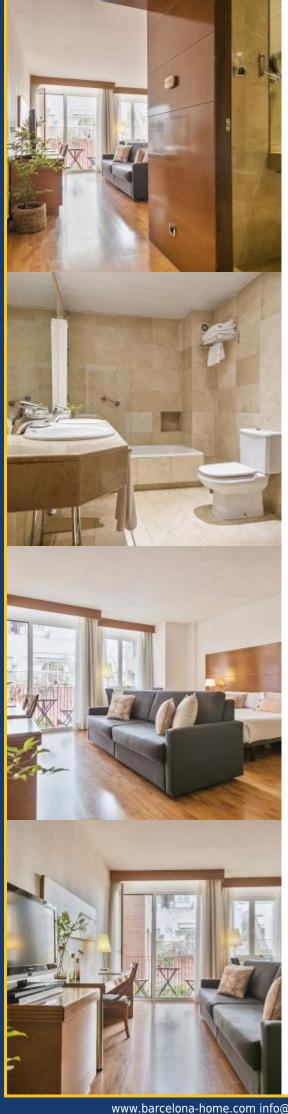

#### SPACIOUS APARTMENT WITH BALCONY SANT GERVASI

### **Description**

Price / night from 82€

Price / month from 2450€

The ideal home for a study or work stay in Barcelona.

A comfortable and spacious 55m2 apartment with a bedroom, bathroom, perfectly equipped American kitchen (including microwave, cooking utensils etc). This apartment is very bright, exterior facing with a balcony with a table and two chairs.

The bathroom is spacious and fuctional with a mirror, bath and toilet.

The apartment includes a king sized bed, two single beds, a 49" TV and sofa.

A few metres from the building is a laundry service which facilitates longer stays.