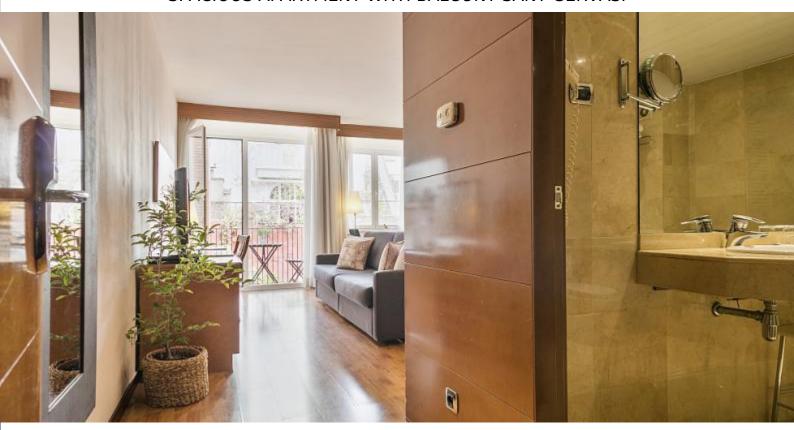

The bathroom is spacious and fuctional with a mirror, bath and toilet.

The apartment includes a king sized bed, two single beds, a 49" TV and sofa.

A few metres from the building is a laundry service which facilitates longer stays.

#### **Services**

General

Safe, Balcony, Optional parking

Building

Kitchen

Micro-wave, Kettle, Kitchen-ware

Bathroom

Bidet, Bathtub, Shower