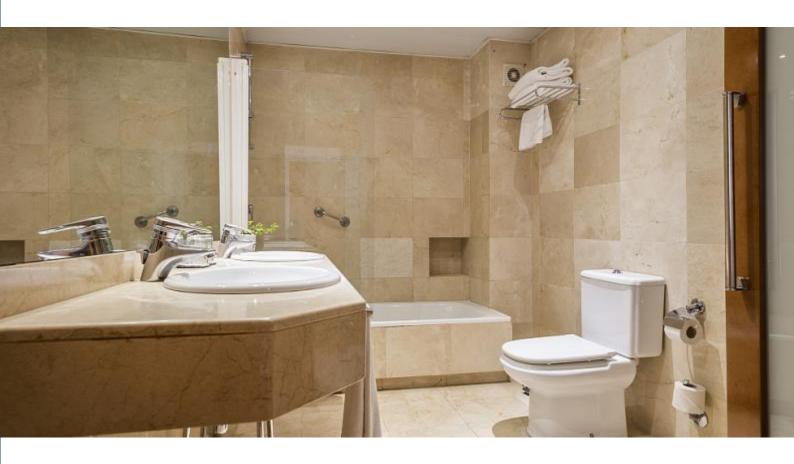

### **Description**

Price / night from 82€

Price / month from 2450€

The ideal home for a study or work stay in Barcelona.

A comfortable and spacious 55m2 apartment with a bedroom, bathroom, perfectly equipped American kitchen (including microwave, cooking utensils etc). This apartment is very bright, exterior facing with a balcony with a table and two chairs.

The bathroom is spacious and fuctional with a mirror, bath and toilet.

The apartment includes a king sized bed, two single beds, a 49" TV and sofa.

A few metres from the building is a laundry service which facilitates longer stays.