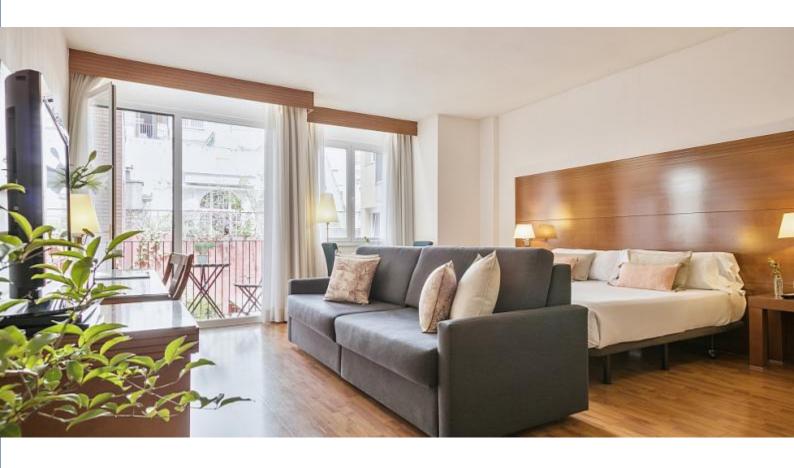

### **Description**

Price / night from 82€

Price / month from 2450€

The ideal home for a study or work stay in Barcelona.

A comfortable and spacious 55m2 apartment with a bedroom, bathroom, perfectly equipped American kitchen (including microwave, cooking utensils etc). This apartment is very bright, exterior facing with a balcony with a table and two chairs.

The bathroom is spacious and fuctional with a mirror, bath and toilet.

The apartment includes a king sized bed, two single beds, a 49" TV and sofa.

A few metres from the building is a laundry service which facilitates longer stays.