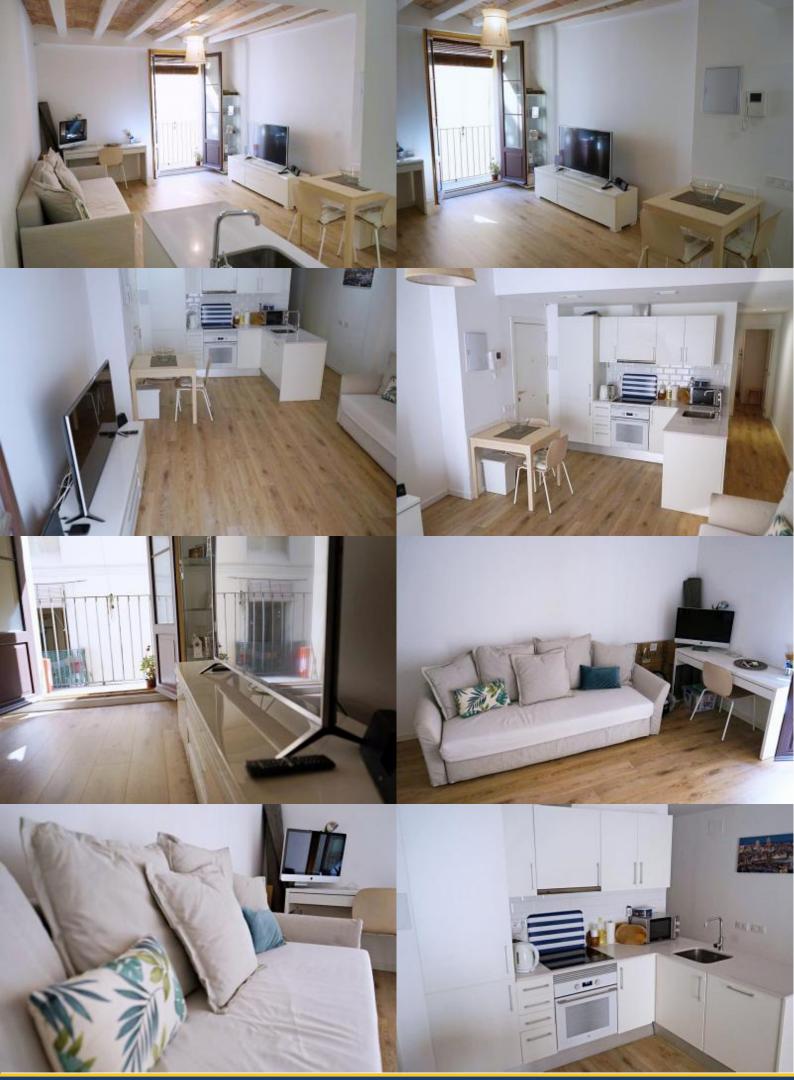

## **Description**

Price / night from 45€

Price / month from 1350€

This beautiful apartment is furnished in white, gray and brown tones giving it a modern and bright touch. The furniture is contemporary yet practical, making it charming.

The decorative details and its exposed brick walls will catch your attention. The open plan kitchen is fully equipped and the living room has access to a small outside balcony. Both bedrooms have large double beds.