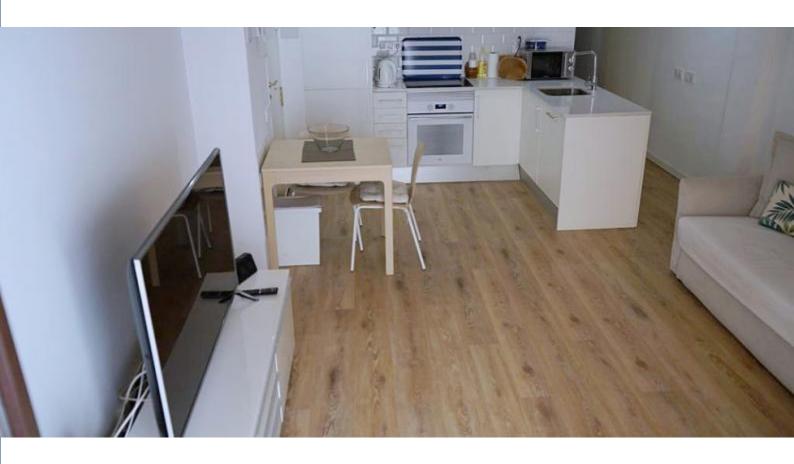

## **Description**

Price / night from 45€

Price / month from 1350€

This beautiful apartment is furnished in white, gray and brown tones giving it a modern and bright touch. The furniture is contemporary yet practical, making it charming.

The decorative details and its exposed brick walls will catch your attention. The open plan kitchen is fully equipped and the living room has access to a small outside balcony. Both bedrooms have large double beds.