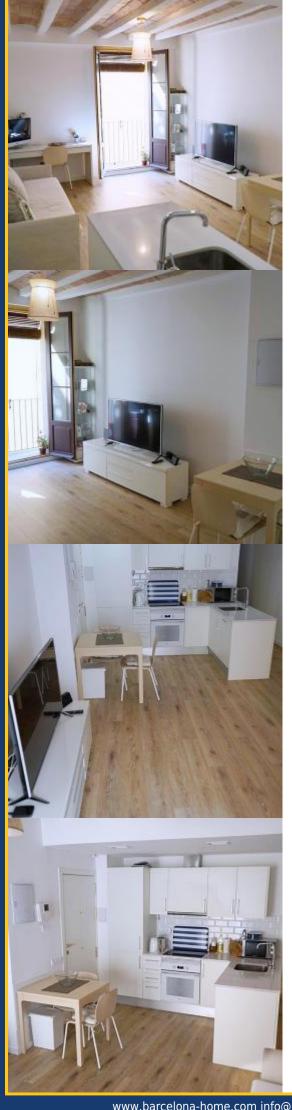

## **Description**

Price / night from 45€

Price / month from 1350€

This beautiful apartment is furnished in white, gray and brown tones giving it a modern and bright touch. The furniture is contemporary yet practical, making it charming.

The decorative details and its exposed brick walls will catch your attention. The open plan kitchen is fully equipped and the living room has access to a small outside balcony. Both bedrooms have large double beds.