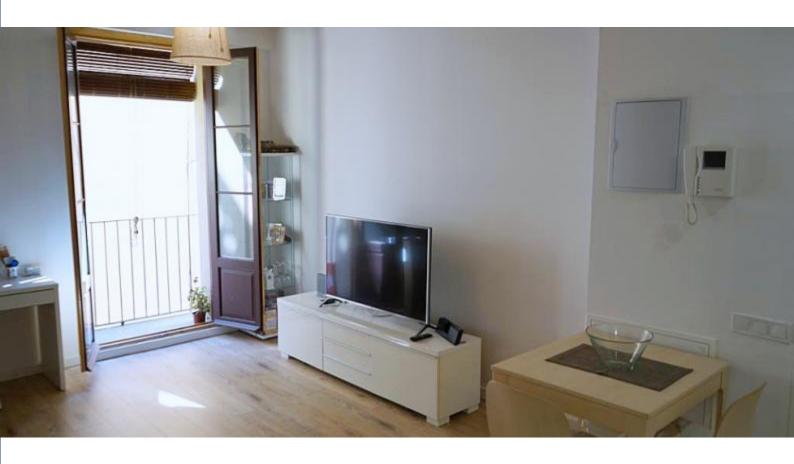

## **Description**

Price / night from 45€

Price / month from 1350€

This beautiful apartment is furnished in white, gray and brown tones giving it a modern and bright touch. The furniture is contemporary yet practical, making it charming.

The decorative details and its exposed brick walls will catch your attention. The open plan kitchen is fully equipped and the living room has access to a small outside balcony. Both bedrooms have large double beds.