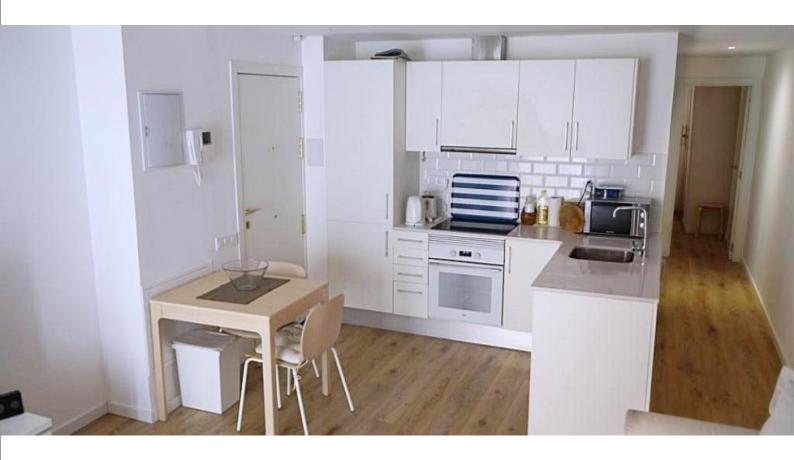

## **Description**

Price / night from 45€

Price / month from 1350€

This beautiful apartment is furnished in white, gray and brown tones giving it a modern and bright touch. The furniture is contemporary yet practical, making it charming.

The decorative details and its exposed brick walls will catch your attention. The open plan kitchen is fully equipped and the living room has access to a small outside balcony. Both bedrooms have large double beds.