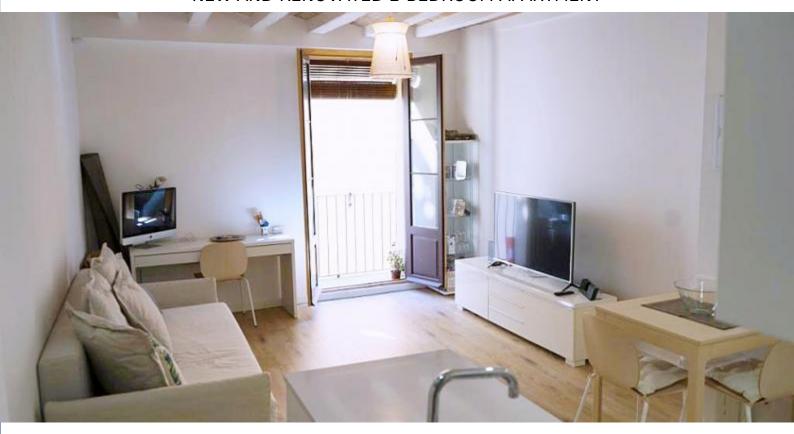

## **Description**

Price / night from 45€

Price / month from 1350€

This beautiful apartment is furnished in white, gray and brown tones giving it a modern and bright touch. The furniture is contemporary yet practical, making it charming.

The decorative details and its exposed brick walls will catch your attention. The open plan kitchen is fully equipped and the living room has access to a small outside balcony. Both bedrooms have large double beds.