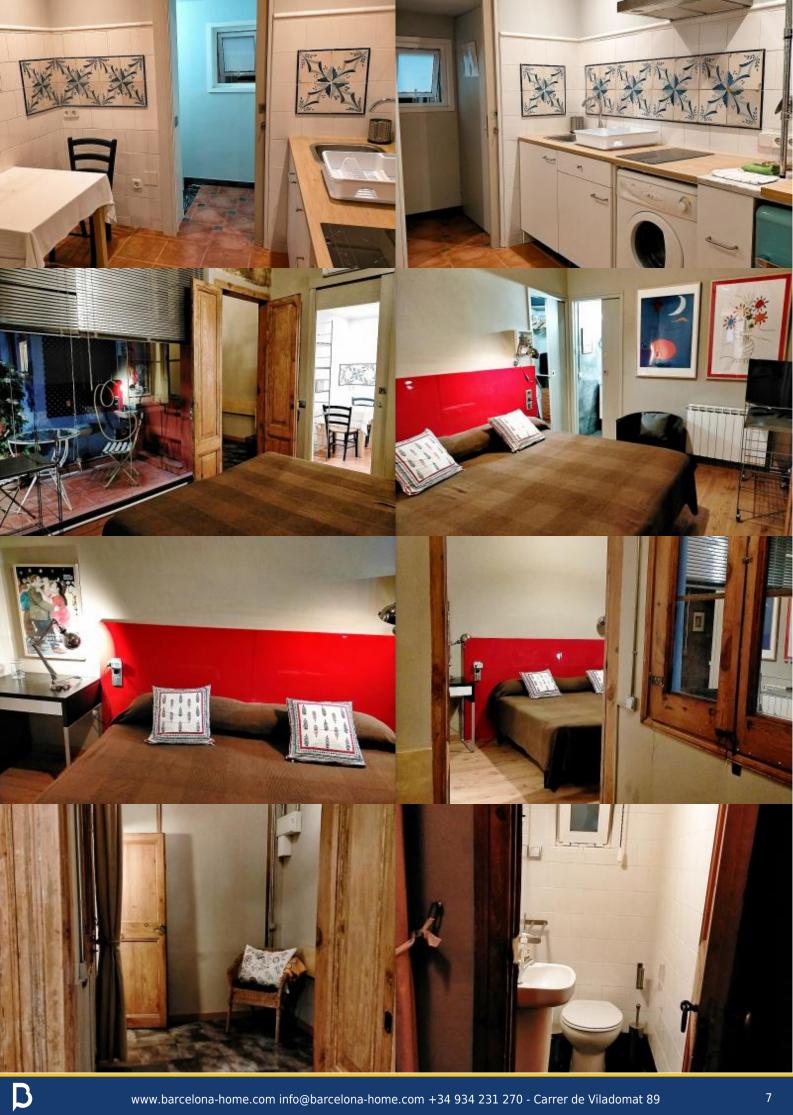

#### Description

Price / night from 27€ Price / month from 800€

Apartment (1 bedroom) located in a narrow street in the heart of the Gothic area (Born-Ribera), next to the famous church "Santa Maria del Mar". A 3-minute walk from the Picasso Museum, the "Barbier-Muller de Art Precolombi" Museum, the Chocolate Museum and the Textile and Costume Museum and a 10minute walk from Las Ramblas, the Cathedral, the Palau de la Música, the Parque de la Ciutadella and the Barcelona Zoo. All bills and weekly cleaning included. the price is for renting the whole apartment and ideal for one or two people. No parties or pets allowed.

You can choose between a double bed or two single beds.

Entire apartment (1 room) in the heart of the Born, next to the Church Santa Maria del Mar. 2 minutes from Jaume I Metro station (L4) and 5 minutes walking from the Picasso Museum. Unbeatable location. The price is for renting the whole apartment and ideal for one or two people. Expenses are included and there is a cleaning service.

#### Details

| Address   | Carrer Mirallers |
|-----------|------------------|
| Flat size | 35m2             |
| Capacity  | 2                |
| Floor     | 1                |
| Bedrooms  | 2                |
| Bathrooms | 1                |
| Beds      | 2                |
| Balcony   | No               |
| License   |                  |

### Services

| (***) General     | Heating, Room with lock                                                                   |
|-------------------|-------------------------------------------------------------------------------------------|
| Building          | Private terrace                                                                           |
| Kitchen           | Toaster , Orange press, Oven , Micro-wave, Coffee<br>maker, Tea pot, Kitchen-ware, Fridge |
| Bathroom          | Hair dryer, Shower, Toilet                                                                |
| Laundry           | Washing machine, Bedding, Towels, Iron, Blankets                                          |
| Entertainment     | TV, Wi-Fi FREE                                                                            |
| Optional services |                                                                                           |