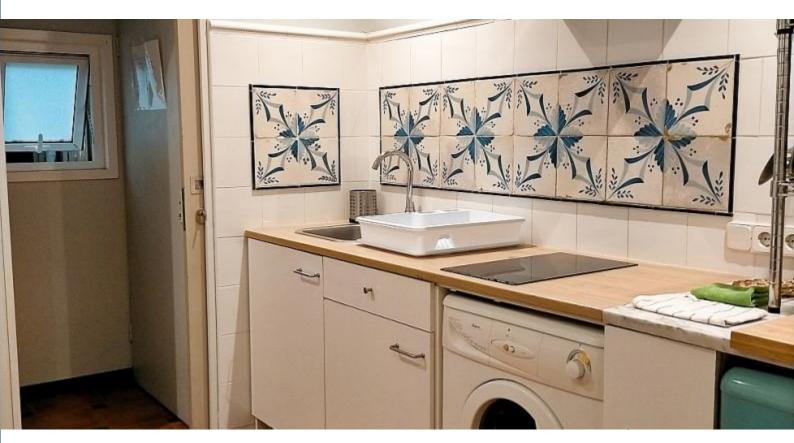

#### Description

Price / night from 27€ Price / month from 800€

Apartment (1 bedroom) located in a narrow street in the heart of the Gothic area (Born-Ribera), next to the famous church "Santa Maria del Mar". A 3-minute walk from the Picasso Museum, the "Barbier-Muller de Art Precolombi" Museum, the Chocolate Museum and the Textile and Costume Museum and a 10minute walk from Las Ramblas, the Cathedral, the Palau de la Música, the Parque de la Ciutadella and the Barcelona Zoo. All bills and weekly cleaning included. the price is for renting the whole apartment and ideal for one or two people. No parties or pets allowed.

#### Details

| Address   | Carrer Mirallers |
|-----------|------------------|
| Flat size | 35m2             |
| Capacity  | 2                |
| Floor     | 1                |
| Bedrooms  | 2                |
| Bathrooms | 1                |
| Beds      | 2                |
| Balcony   | No               |
| License   |                  |

### Services

| (***) General     | Heating, Room with lock                                                                   |
|-------------------|-------------------------------------------------------------------------------------------|
| Building          | Private terrace                                                                           |
| Kitchen           | Toaster , Orange press, Oven , Micro-wave, Coffee<br>maker, Tea pot, Kitchen-ware, Fridge |
| Bathroom          | Hair dryer, Shower, Toilet                                                                |
| Laundry           | Washing machine, Bedding, Towels, Iron, Blankets                                          |
| Entertainment     | TV, Wi-Fi FREE                                                                            |
| Optional services |                                                                                           |