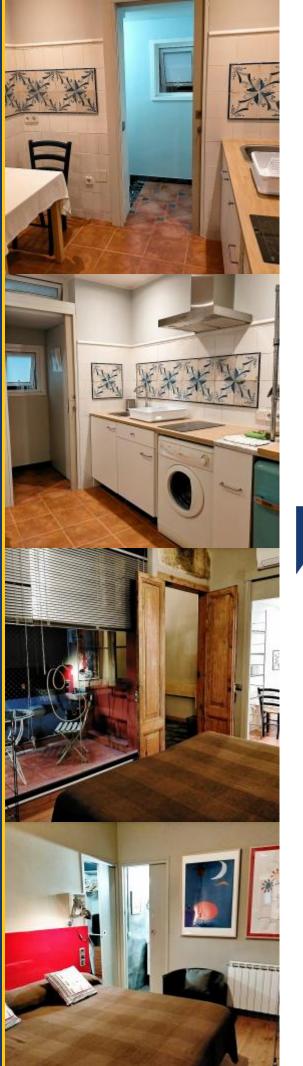

#### Description

Price / night from 27€ Price / month from 800€

Apartment (1 bedroom) located in a narrow street in the heart of the Gothic area (Born-Ribera), next to the famous church "Santa Maria del Mar". A 3-minute walk from the Picasso Museum, the "Barbier-Muller de Art Precolombi" Museum, the Chocolate Museum and the Textile and Costume Museum and a 10minute walk from Las Ramblas, the Cathedral, the Palau de la Música, the Parque de la Ciutadella and the Barcelona Zoo. All bills and weekly cleaning included. the price is for renting the whole apartment and ideal for one or two people. No parties or pets allowed.

#### Details

| Address   | Carrer Mirallers |
|-----------|------------------|
| Flat size | 35m2             |
| Capacity  | 2                |
| Floor     | 1                |
| Bedrooms  | 2                |
| Bathrooms | 1                |
| Beds      | 2                |
| Balcony   | No               |
| License   |                  |

### Services

| (***) General     | Heating, Room with lock                                                                   |
|-------------------|-------------------------------------------------------------------------------------------|
| Building          | Private terrace                                                                           |
| Kitchen           | Toaster , Orange press, Oven , Micro-wave, Coffee<br>maker, Tea pot, Kitchen-ware, Fridge |
| Bathroom          | Hair dryer, Shower, Toilet                                                                |
| Laundry           | Washing machine, Bedding, Towels, Iron, Blankets                                          |
| Entertainment     | TV, Wi-Fi FREE                                                                            |
| Optional services |                                                                                           |