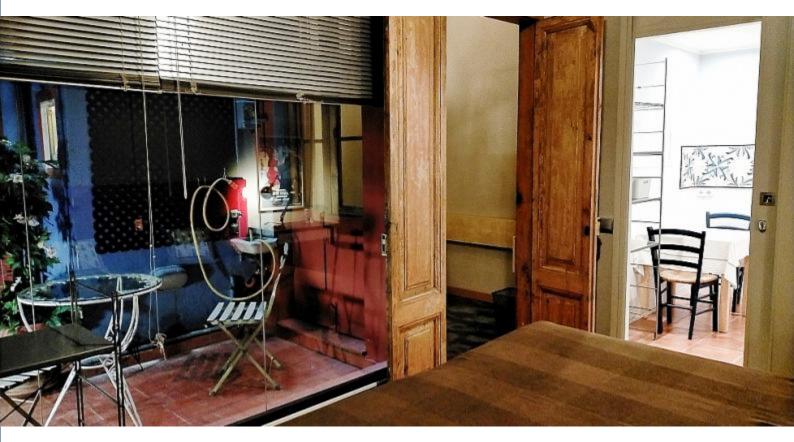

#### Description

Price / night from 27€ Price / month from 800€

Apartment (1 bedroom) located in a narrow street in the heart of the Gothic area (Born-Ribera), next to the famous church "Santa Maria del Mar". A 3-minute walk from the Picasso Museum, the "Barbier-Muller de Art Precolombi" Museum, the Chocolate Museum and the Textile and Costume Museum and a 10minute walk from Las Ramblas, the Cathedral, the Palau de la Música, the Parque de la Ciutadella and the Barcelona Zoo. All bills and weekly cleaning included. the price is for renting the whole apartment and ideal for one or two people. No parties or pets allowed.

You can choose between a double bed or two single beds.

Entire apartment (1 room) in the heart of the Born, next to the Church Santa Maria del Mar. 2 minutes from Jaume I Metro station (L4) and 5 minutes walking from the Picasso Museum. Unbeatable location. The price is for renting the whole apartment and ideal for one or two people. Expenses are included and there is a cleaning service.

#### Details

| Address   | Carrer Mirallers |
|-----------|------------------|
| Flat size | 35m2             |
| Capacity  | 2                |
| Floor     | 1                |
| Bedrooms  | 2                |
| Bathrooms | 1                |
| Beds      | 2                |
| Balcony   | No               |
| License   |                  |