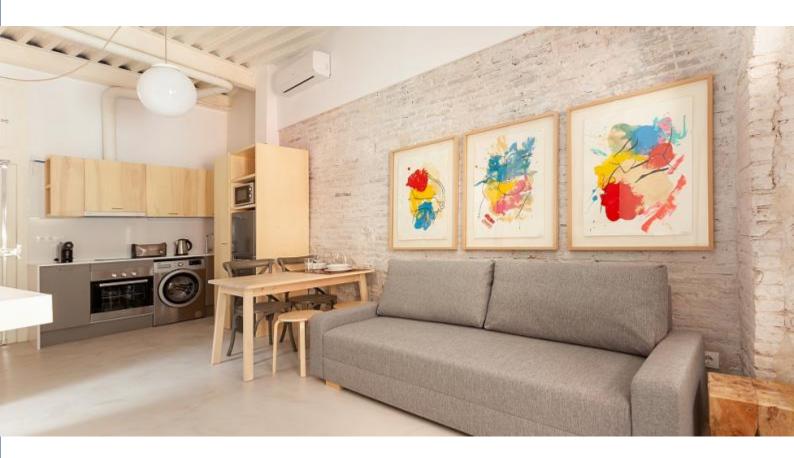

## **Description**

Price / night from 47€

Price / month from 1400€

Bright and spacious redesigned 45m2, 1 bedroom apartment (sleeps 3). The apartment is located on the third floor of a beautiful building where you can access a large terrace of 100 m2. Features of the apartment include a large custom built cloakroom, a fully equipped kitchen and well decorated bedrooms.

**Surroundings** 

| Services —   |                   |                                  |  |  |
|--------------|-------------------|----------------------------------|--|--|
| *            | General           | Air conditioning                 |  |  |
|              | Building          | Shared terrace                   |  |  |
|              | Kitchen           |                                  |  |  |
|              | Bathroom          | Shower, Toilet                   |  |  |
|              | Laundry           | Washing machine, Bedding, Towels |  |  |
|              | Entertainment     | TV, Wi-Fi FREE                   |  |  |
| $\checkmark$ | Optional services |                                  |  |  |