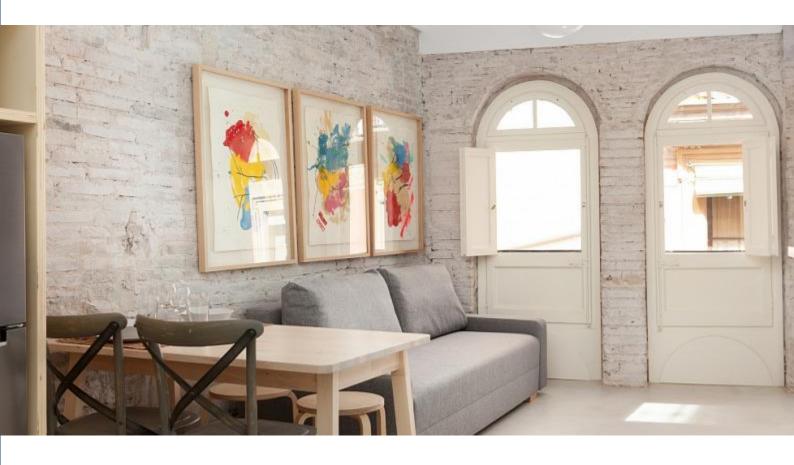

## **Description**

Price / night from 47€

Price / month from 1400€

Bright and spacious redesigned 45m2, 1 bedroom apartment (sleeps 3). The apartment is located on the third floor of a beautiful building where you can access a large terrace of 100 m2. Features of the apartment include a large custom built cloakroom, a fully equipped kitchen and well decorated bedrooms.

The apartment is located in the most fashionable neighborhood of Barcelona, Born. You will find many nice restaurants and cozy bars. All the major attractions of the city are accessible on foot.

Minimum age to reserve: 25 years