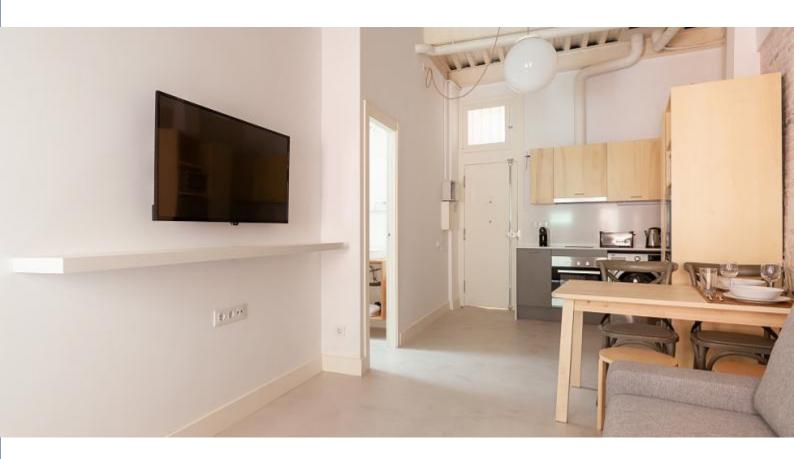

## **Description**

Price / night from 47€

Price / month from 1400€

Bright and spacious redesigned 45m2, 1 bedroom apartment (sleeps 3). The apartment is located on the third floor of a beautiful building where you can access a large terrace of 100 m2. Features of the apartment include a large custom built cloakroom, a fully equipped kitchen and well decorated bedrooms.

**Surroundings** 

| Services —   |                   |                                  |  |  |
|--------------|-------------------|----------------------------------|--|--|
| *            | General           | Air conditioning                 |  |  |
|              | Building          | Shared terrace                   |  |  |
|              | Kitchen           |                                  |  |  |
|              | Bathroom          | Shower, Toilet                   |  |  |
|              | Laundry           | Washing machine, Bedding, Towels |  |  |
|              | Entertainment     | TV, Wi-Fi FREE                   |  |  |
| $\checkmark$ | Optional services |                                  |  |  |