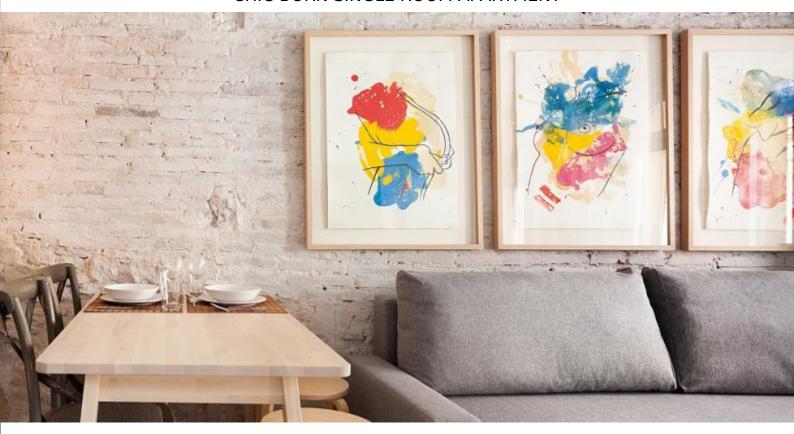

## **Description**

Price / night from 47€

Price / month from 1400€

Bright and spacious redesigned 45m2, 1 bedroom apartment (sleeps 3). The apartment is located on the third floor of a beautiful building where you can access a large terrace of 100 m2. Features of the apartment include a large custom built cloakroom, a fully equipped kitchen and well decorated bedrooms.

The apartment is located in the most fashionable neighborhood of Barcelona, Born. You will find many nice restaurants and cozy bars. All the major attractions of the city are accessible on foot.

Minimum age to reserve: 25 years