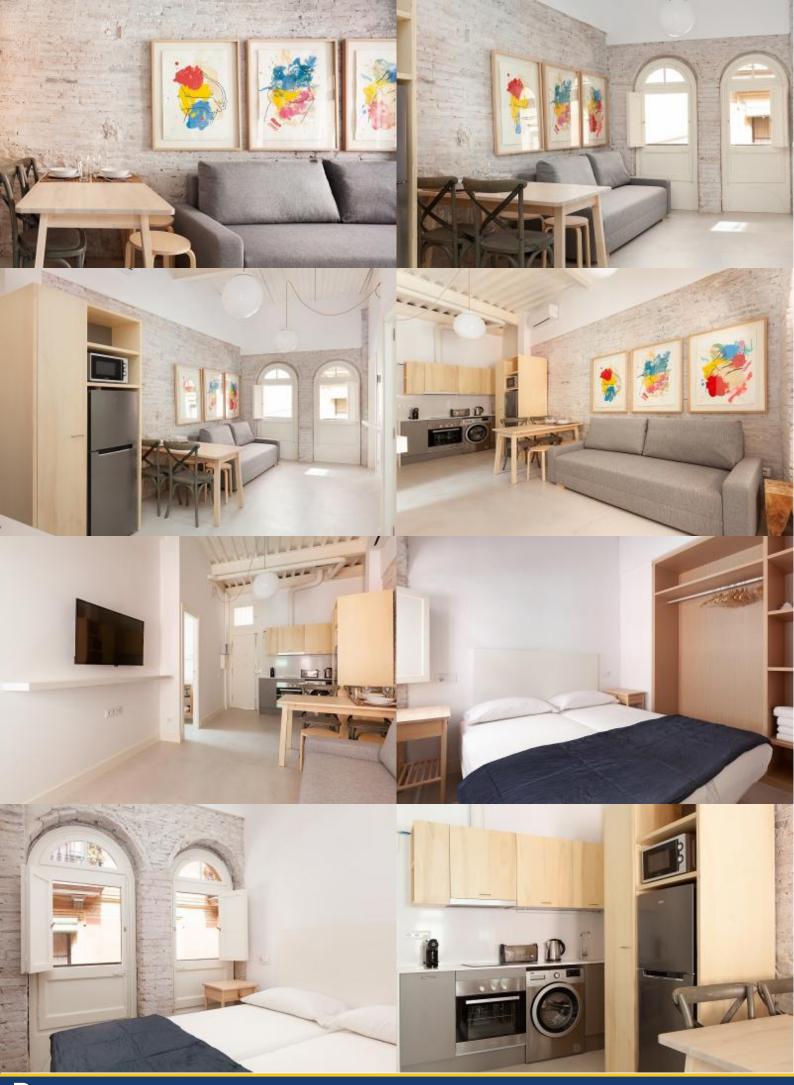

## **Description**

Price / night from 47€

Price / month from 1400€

Bright and spacious redesigned 45m2, 1 bedroom apartment (sleeps 3). The apartment is located on the third floor of a beautiful building where you can access a large terrace of 100 m2. Features of the apartment include a large custom built cloakroom, a fully equipped kitchen and well decorated bedrooms.

**Surroundings** 

| Services —   |                   |                                  |  |  |
|--------------|-------------------|----------------------------------|--|--|
| *            | General           | Air conditioning                 |  |  |
|              | Building          | Shared terrace                   |  |  |
|              | Kitchen           |                                  |  |  |
|              | Bathroom          | Shower, Toilet                   |  |  |
|              | Laundry           | Washing machine, Bedding, Towels |  |  |
|              | Entertainment     | TV, Wi-Fi FREE                   |  |  |
| $\checkmark$ | Optional services |                                  |  |  |