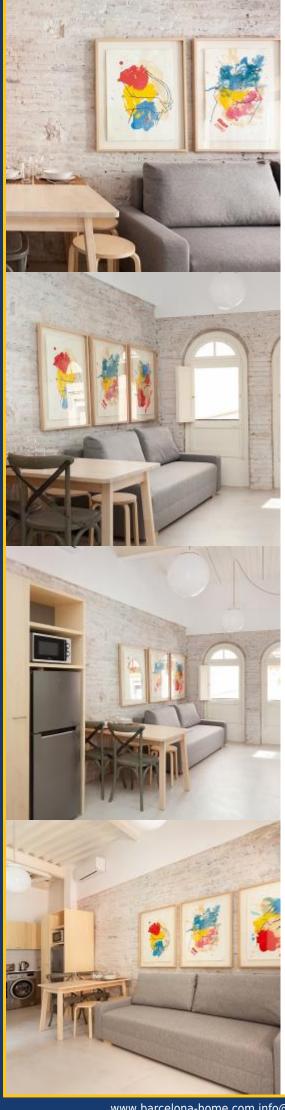

## **Description**

Price / night from 47€

Price / month from 1400€

Bright and spacious redesigned 45m2, 1 bedroom apartment (sleeps 3). The apartment is located on the third floor of a beautiful building where you can access a large terrace of 100 m2. Features of the apartment include a large custom built cloakroom, a fully equipped kitchen and well decorated bedrooms.

The apartment is located in the most fashionable neighborhood of Barcelona, Born. You will find many nice restaurants and cozy bars. All the major attractions of the city are accessible on foot.

Minimum age to reserve: 25 years