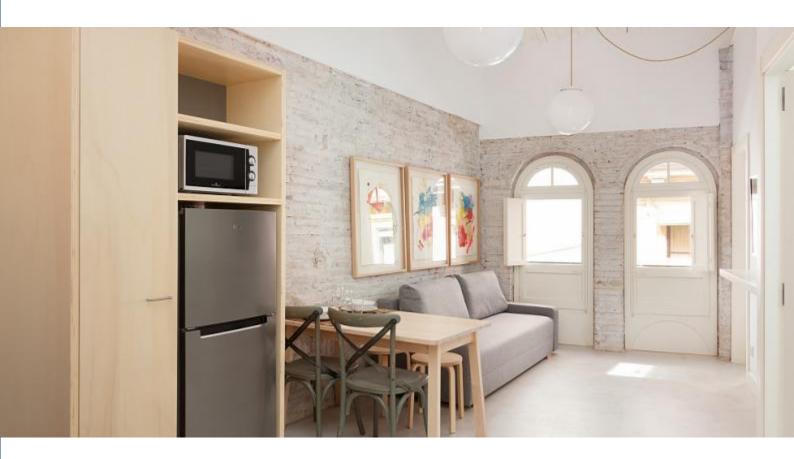

## **Description**

Price / night from 47€

Price / month from 1400€

Bright and spacious redesigned 45m2, 1 bedroom apartment (sleeps 3). The apartment is located on the third floor of a beautiful building where you can access a large terrace of 100 m2. Features of the apartment include a large custom built cloakroom, a fully equipped kitchen and well decorated bedrooms.

The apartment is located in the most fashionable neighborhood of Barcelona, Born. You will find many nice restaurants and cozy bars. All the major attractions of the city are accessible on foot.

Minimum age to reserve: 25 years