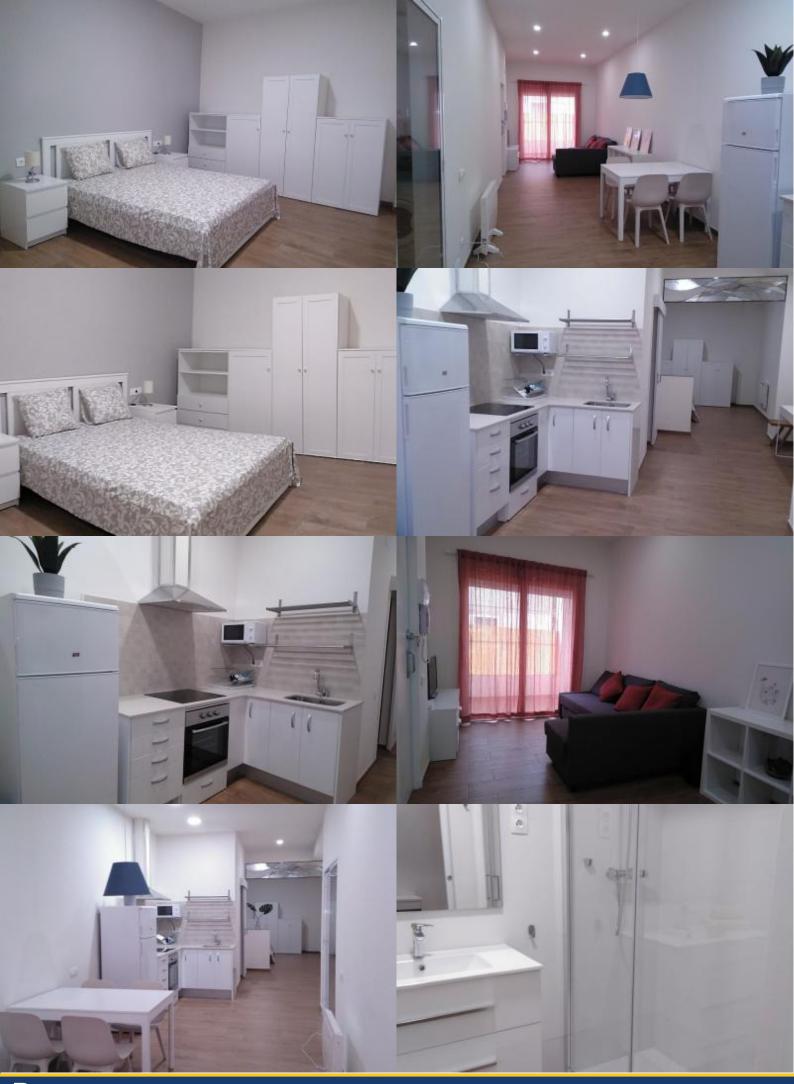

#### **Description**

Price / night from 32€

Price / month from 950€

This apartment in Hospitalet is ideal for couples due to its comfort and distribution. The apartment, fully equipped, has a nice and spacious room with double bed, and a spacious living room with table and 4 chairs. The common area enjoys good lighting thanks to the large window in proximity to the comfortable sofa-bed, perfect to accommodate two other people. In addition, the apartment is equipped with all the necessary amenities to live a few months in Barcelona: a modern kitchen with washing machine, fridge, stove; a full bathroom with shower; WiFi and TV.

## **Surroundings**

|              |                   | Services                                                        |
|--------------|-------------------|-----------------------------------------------------------------|
| *            | General           | 24 hours emergency phone, Central heating                       |
|              | Building          |                                                                 |
|              | Kitchen           | Oven , Micro-wave, Kettle, Kitchen-ware, Fridge, Stove, Freezer |
|              | Bathroom          | Shower, Toilet                                                  |
|              | Laundry           | Washing machine, Bedding, Towels, Tumble dryer, Iron            |
|              | Entertainment     | TV, Wi-Fi FREE                                                  |
| $\checkmark$ | Optional services |                                                                 |