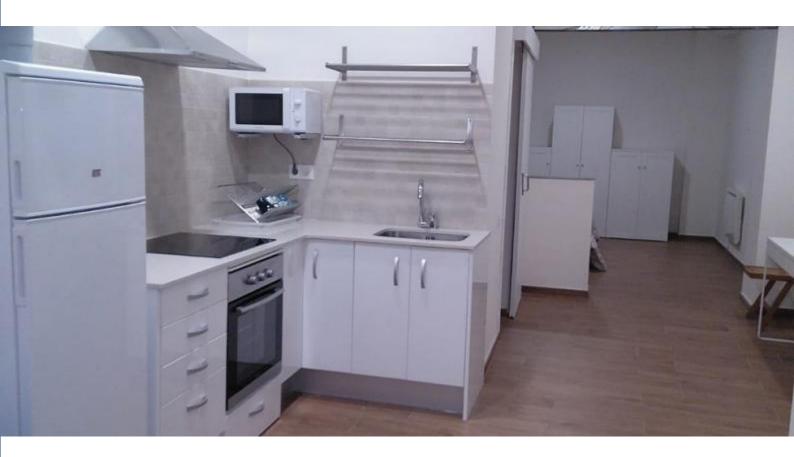

#### **Description**

Price / night from 32€

Price / month from 950€

This apartment in Hospitalet is ideal for couples due to its comfort and distribution. The apartment, fully equipped, has a nice and spacious room with double bed, and a spacious living room with table and 4 chairs. The common area enjoys good lighting thanks to the large window in proximity to the comfortable sofa-bed, perfect to accommodate two other people. In addition, the apartment is equipped with all the necessary amenities to live a few months in Barcelona: a modern kitchen with washing machine, fridge, stove; a full bathroom with shower; WiFi and TV.

## **Surroundings**

|              |                   | Services                                                        |
|--------------|-------------------|-----------------------------------------------------------------|
| *            | General           | 24 hours emergency phone, Central heating                       |
|              | Building          |                                                                 |
|              | Kitchen           | Oven , Micro-wave, Kettle, Kitchen-ware, Fridge, Stove, Freezer |
|              | Bathroom          | Shower, Toilet                                                  |
|              | Laundry           | Washing machine, Bedding, Towels, Tumble dryer, Iron            |
|              | Entertainment     | TV, Wi-Fi FREE                                                  |
| $\checkmark$ | Optional services |                                                                 |