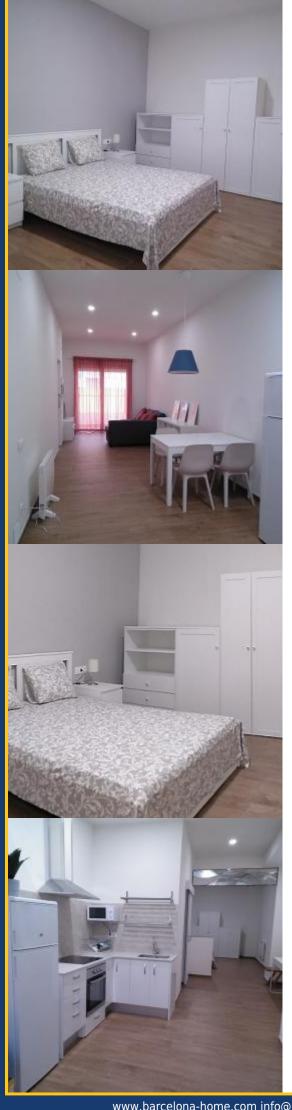

#### MODERN APARTMENT IN HOSPITALET

#### **Description**

Price / night from 32€

Price / month from 950€

This apartment in Hospitalet is ideal for couples due to its comfort and distribution. The apartment, fully equipped, has a nice and spacious room with double bed, and a spacious living room with table and 4 chairs. The common area enjoys good lighting thanks to the large window in proximity to the comfortable sofa-bed, perfect to accommodate two other people. In addition, the apartment is equipped with all the necessary amenities to live a few months in Barcelona: a modern kitchen with washing machine, fridge, stove; a full bathroom with shower; WiFi and TV.