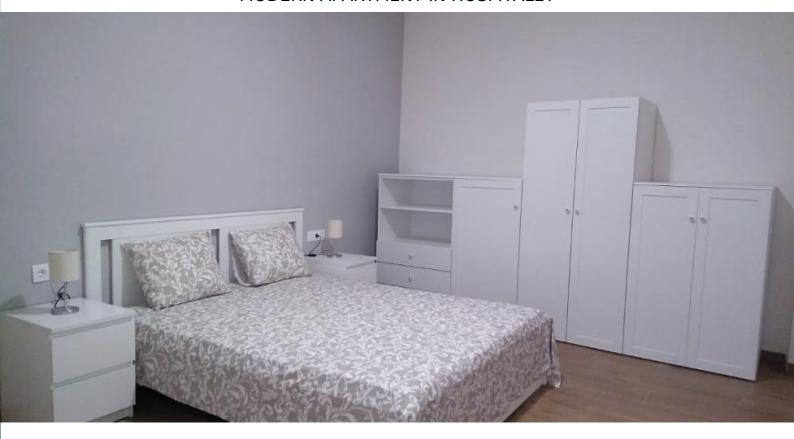

#### **Description**

Price / night from 32€

Price / month from 950€

This apartment in Hospitalet is ideal for couples due to its comfort and distribution. The apartment, fully equipped, has a nice and spacious room with double bed, and a spacious living room with table and 4 chairs. The common area enjoys good lighting thanks to the large window in proximity to the comfortable sofa-bed, perfect to accommodate two other people. In addition, the apartment is equipped with all the necessary amenities to live a few months in Barcelona: a modern kitchen with washing machine, fridge, stove; a full bathroom with shower; WiFi and TV.