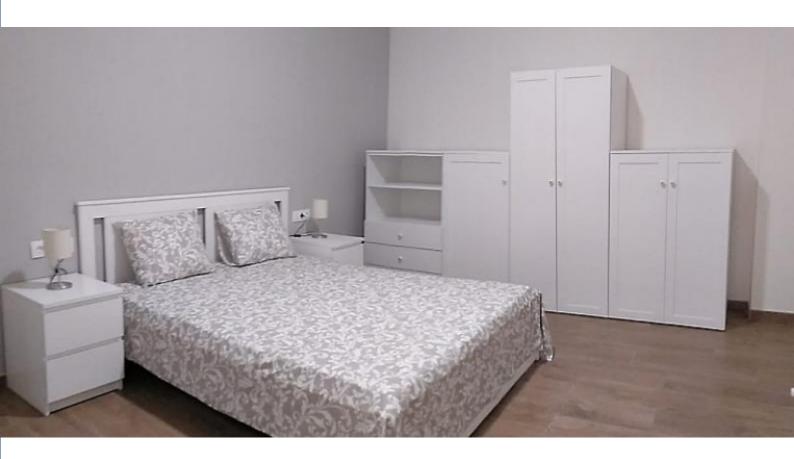

#### **Description**

Price / night from 32€

Price / month from 950€

This apartment in Hospitalet is ideal for couples due to its comfort and distribution. The apartment, fully equipped, has a nice and spacious room with double bed, and a spacious living room with table and 4 chairs. The common area enjoys good lighting thanks to the large window in proximity to the comfortable sofa-bed, perfect to accommodate two other people. In addition, the apartment is equipped with all the necessary amenities to live a few months in Barcelona: a modern kitchen with washing machine, fridge, stove; a full bathroom with shower; WiFi and TV.