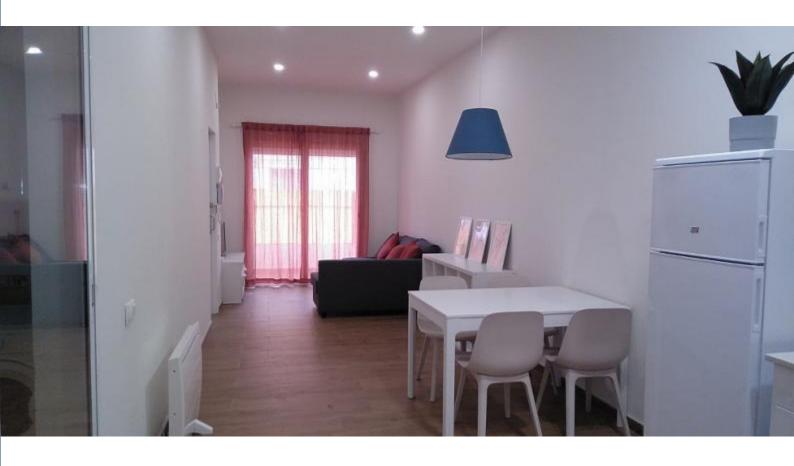

#### **Description**

Price / night from 32€

Price / month from 950€

This apartment in Hospitalet is ideal for couples due to its comfort and distribution. The apartment, fully equipped, has a nice and spacious room with double bed, and a spacious living room with table and 4 chairs. The common area enjoys good lighting thanks to the large window in proximity to the comfortable sofa-bed, perfect to accommodate two other people. In addition, the apartment is equipped with all the necessary amenities to live a few months in Barcelona: a modern kitchen with washing machine, fridge, stove; a full bathroom with shower; WiFi and TV.