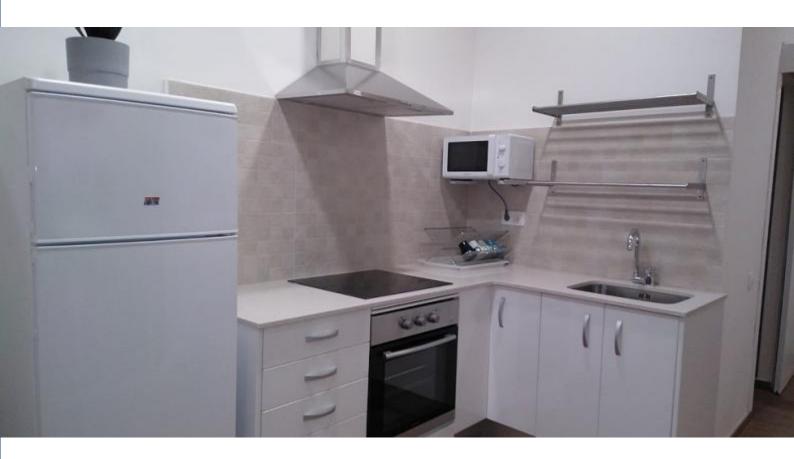

#### **Description**

Price / night from 32€

Price / month from 950€

This apartment in Hospitalet is ideal for couples due to its comfort and distribution. The apartment, fully equipped, has a nice and spacious room with double bed, and a spacious living room with table and 4 chairs. The common area enjoys good lighting thanks to the large window in proximity to the comfortable sofa-bed, perfect to accommodate two other people. In addition, the apartment is equipped with all the necessary amenities to live a few months in Barcelona: a modern kitchen with washing machine, fridge, stove; a full bathroom with shower; WiFi and TV.

## **Surroundings**

|              |                   | Services                                                        |
|--------------|-------------------|-----------------------------------------------------------------|
| *            | General           | 24 hours emergency phone, Central heating                       |
|              | Building          |                                                                 |
|              | Kitchen           | Oven , Micro-wave, Kettle, Kitchen-ware, Fridge, Stove, Freezer |
|              | Bathroom          | Shower, Toilet                                                  |
|              | Laundry           | Washing machine, Bedding, Towels, Tumble dryer, Iron            |
|              | Entertainment     | TV, Wi-Fi FREE                                                  |
| $\checkmark$ | Optional services |                                                                 |