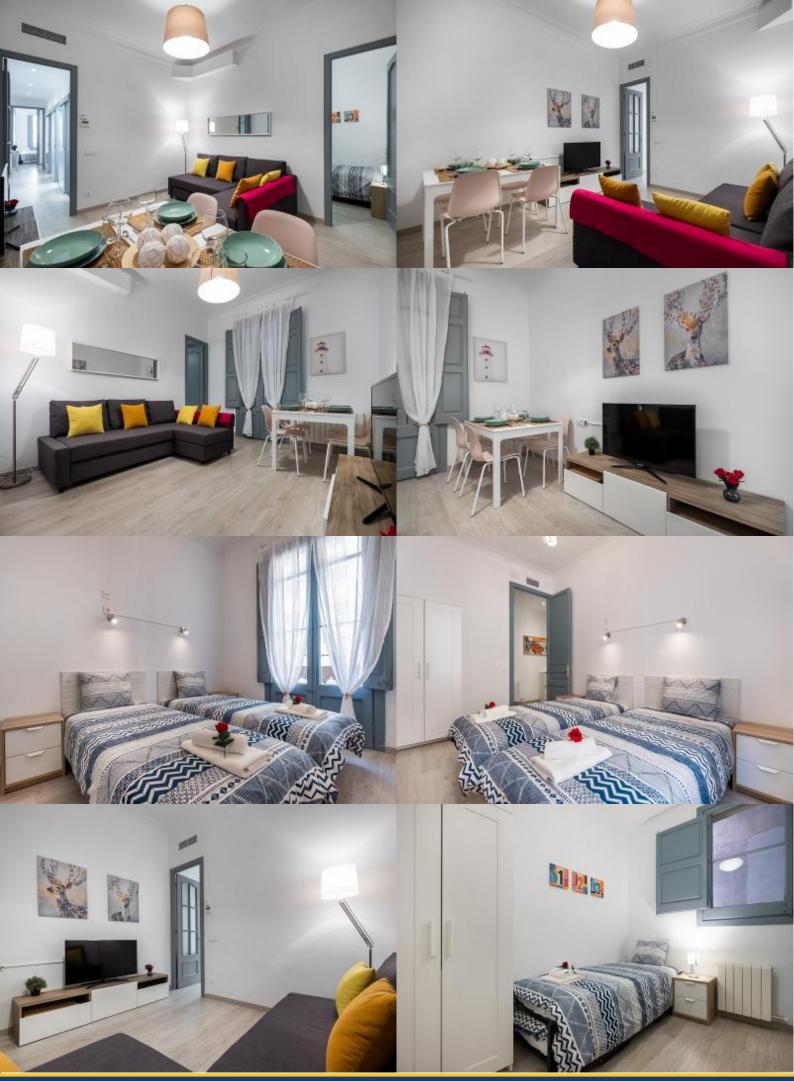

#### **Description**

Price / night from 45€

Price / month from 1350€

Spacious apartment, completely renovated and furnished. It is located in the Eixample Esquerra district of Barcelona. This modern 3 bedroom apartment is perfect for families and groups of friends. The soft colors, the wood finishes and the light parquet make the atmosphere cozy and elegant. The living room includes a TV area and a dining room and is equipped with a table, 4 chairs and a comfortable sofa bed. The kitchen has everything you need to prepare your favorite dishes and the 2 bathrooms have a sophisticated and functional style.

The 3 rooms are small but cozy and bright. There are 2 rooms with a couple of single beds each. The third bedroom is equipped with a single bed and a wardrobe. In addition, outside you will find a large balcony where you can enjoy the fresh air and sun of the city.