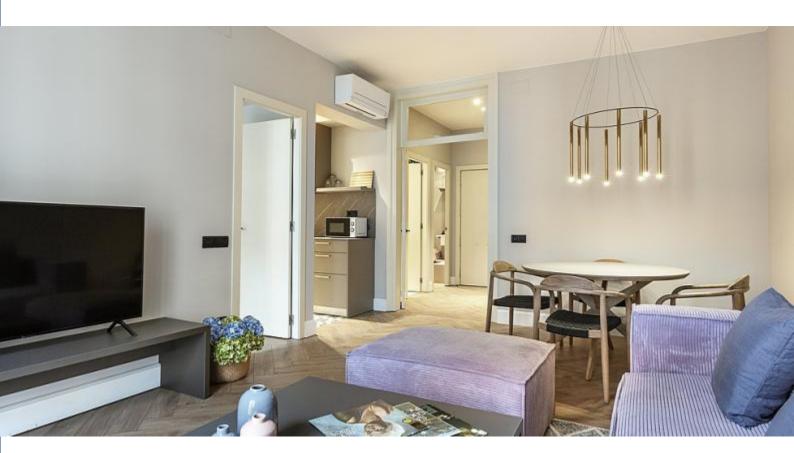

### **Description**

Price / night from 178€

Price / month from 7000€

This **modern apartment of 60m2** is available in the neighborhood of Eixample. The living room is furnished with a sofa (which can be converted in a double bed), a beautiful coffee table, two armchairs, a television and some decorations which make the apartment even more welcoming. It also contains a living room area with a table and four chairs to enjoy the good meals that you will cook thanks to the equipped kitchen, open on the living room.