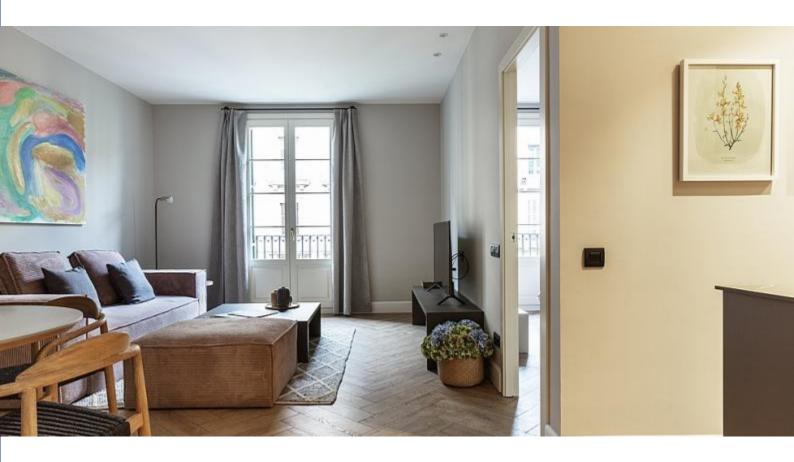

### **Description**

Price / night from 178€

Price / month from 7000€

This **modern apartment of 60m2** is available in the neighborhood of Eixample. The living room is furnished with a sofa (which can be converted in a double bed), a beautiful coffee table, two armchairs, a television and some decorations which make the apartment even more welcoming. It also contains a living room area with a table and four chairs to enjoy the good meals that you will cook thanks to the equipped kitchen, open on the living room.

The apartment also includes two beautiful bedrooms, the main room is furnished with a large double bed and the other one with two simple beds. The bathroom is spacious and contains a bathtub, perfect to enjoy you holidays and relax yourself.