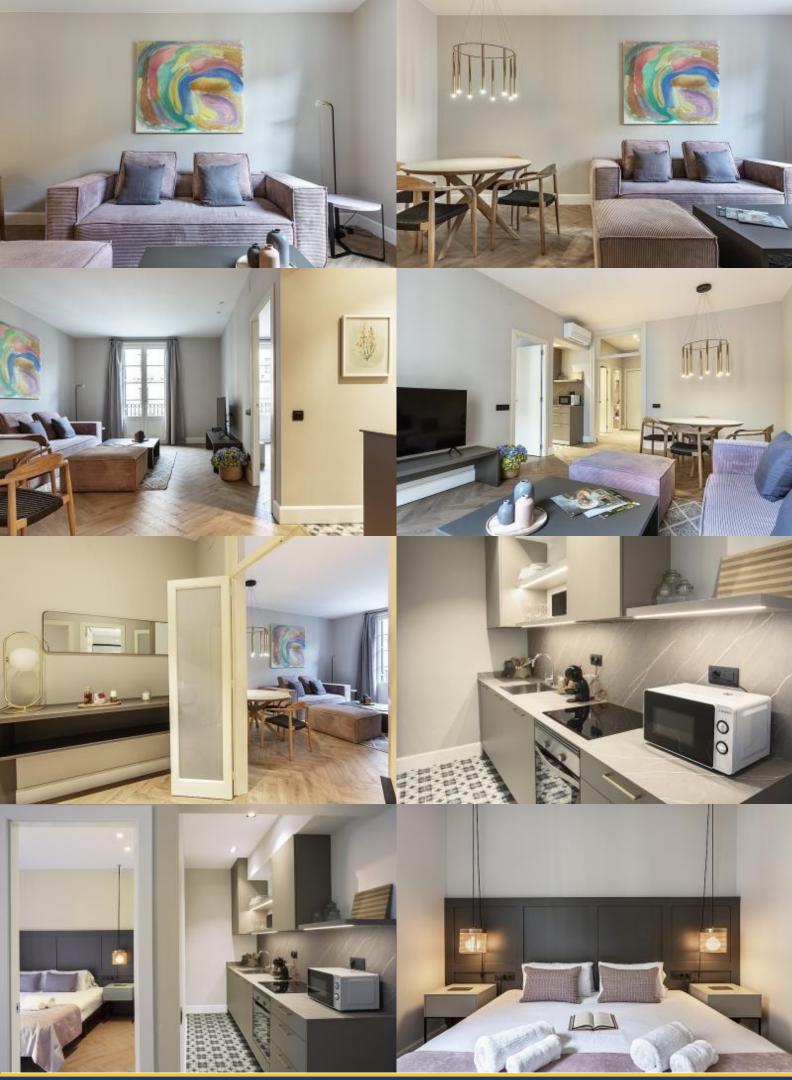

### **Description**

Price / night from 178€

Price / month from 7000€

This **modern apartment of 60m2** is available in the neighborhood of Eixample. The living room is furnished with a sofa (which can be converted in a double bed), a beautiful coffee table, two armchairs, a television and some decorations which make the apartment even more welcoming. It also contains a living room area with a table and four chairs to enjoy the good meals that you will cook thanks to the equipped kitchen, open on the living room.

The apartment also includes two beautiful bedrooms, the main room is furnished with a large double bed and the other one with two simple beds. The bathroom is spacious and contains a bathtub, perfect to enjoy you holidays and relax yourself.