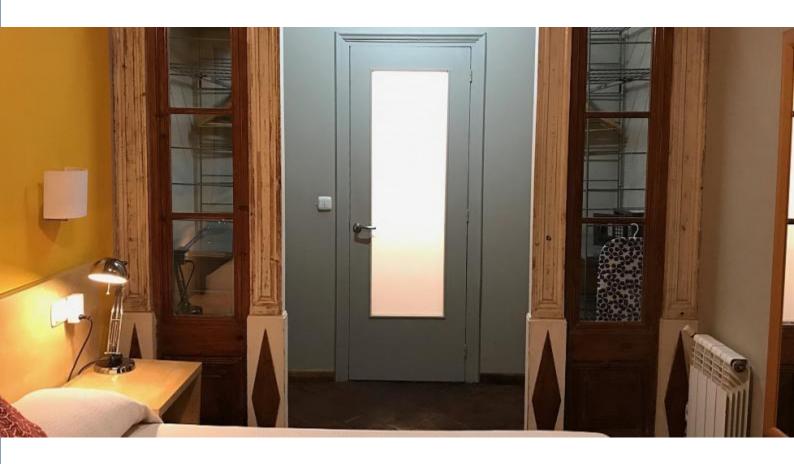

### **Description**

Price / night from 35€

Price / month from 900€

This beautiful apartment has a double room, ideal to host a couple. The apartment is small, but, its small space is harnessed to the maximum. The apartment has a fully-equipped kitchen, with a refrigerator, microwave and toaster. Additionally, the apartment has a dining table and a sofa to relax on. The bathroom has everything you could need, it has a toilet and a shower. This apartment is the ideal place for a comfortable stay in Barcelona.