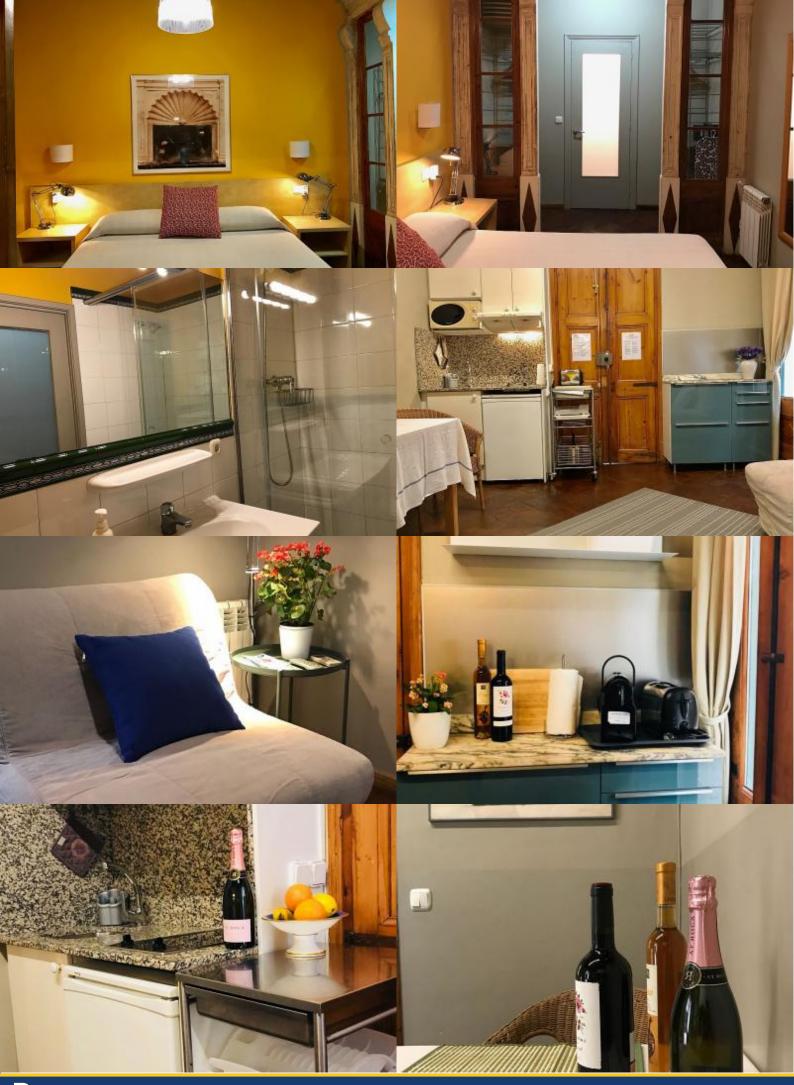

### **Description**

Price / night from 35€

Price / month from 900€

This beautiful apartment has a double room, ideal to host a couple. The apartment is small, but, its small space is harnessed to the maximum. The apartment has a fully-equipped kitchen, with a refrigerator, microwave and toaster. Additionally, the apartment has a dining table and a sofa to relax on. The bathroom has everything you could need, it has a toilet and a shower. This apartment is the ideal place for a comfortable stay in Barcelona.

## Services

| *            | General           | Safe, Heating, Air conditioning, Balcony, Room with lock                                                  |
|--------------|-------------------|-----------------------------------------------------------------------------------------------------------|
|              | Building          | Elevator                                                                                                  |
|              | Kitchen           | Toaster , Orange press, Oven , Micro-wave, Coffee<br>maker, Tea pot, Kitchen-ware, Fridge, Stove, Freezer |
|              | Bathroom          | Hair dryer, Shower                                                                                        |
|              | Laundry           | Washing machine, Bedding, Towels, Iron, Blankets                                                          |
|              | Entertainment     | DVD, TV, Wi-Fi FREE                                                                                       |
| $\checkmark$ | Optional services |                                                                                                           |