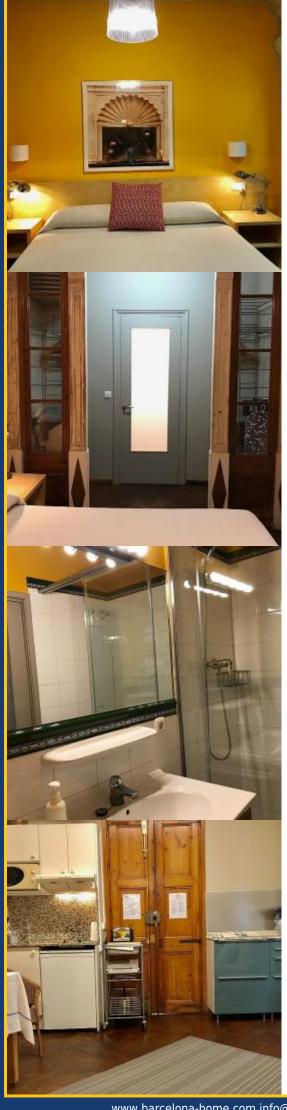

### **Description**

Price / night from 35€

Price / month from 900€

This beautiful apartment has a double room, ideal to host a couple. The apartment is small, but, its small space is harnessed to the maximum. The apartment has a fully-equipped kitchen, with a refrigerator, microwave and toaster. Additionally, the apartment has a dining table and a sofa to relax on. The bathroom has everything you could need, it has a toilet and a shower. This apartment is the ideal place for a comfortable stay in Barcelona.