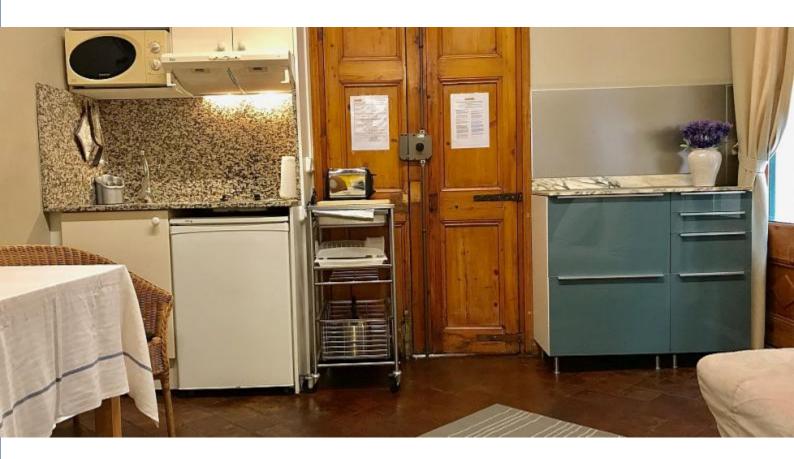

### **Description**

Price / night from 35€

Price / month from 900€

This beautiful apartment has a double room, ideal to host a couple. The apartment is small, but, its small space is harnessed to the maximum. The apartment has a fully-equipped kitchen, with a refrigerator, microwave and toaster. Additionally, the apartment has a dining table and a sofa to relax on. The bathroom has everything you could need, it has a toilet and a shower. This apartment is the ideal place for a comfortable stay in Barcelona.

## Services

| *            | General           | Safe, Heating, Air conditioning, Balcony, Room with lock                                                  |
|--------------|-------------------|-----------------------------------------------------------------------------------------------------------|
|              | Building          | Elevator                                                                                                  |
|              | Kitchen           | Toaster , Orange press, Oven , Micro-wave, Coffee<br>maker, Tea pot, Kitchen-ware, Fridge, Stove, Freezer |
|              | Bathroom          | Hair dryer, Shower                                                                                        |
|              | Laundry           | Washing machine, Bedding, Towels, Iron, Blankets                                                          |
|              | Entertainment     | DVD, TV, Wi-Fi FREE                                                                                       |
| $\checkmark$ | Optional services |                                                                                                           |