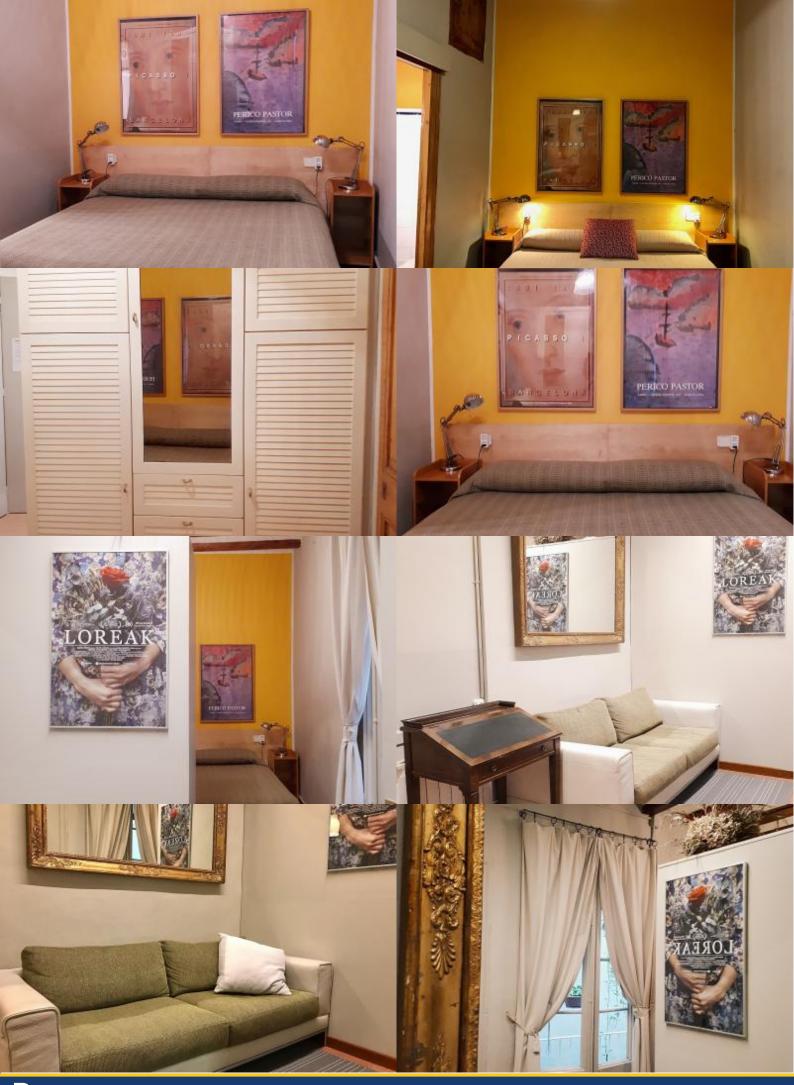

## **Description**

Price / night from 32€

Price / month from 850€

Cozy apartment in Mirallers. This beautiful apartment has a double bedroom, which is decorated with beautiful paintings on the back of the bed (one of them a Picasso), and two bedside tables at its sides. It also has a bathroom with a shower. The apartment has an open American kitchen that gives it a great atmosphere, it is fully equipt, with everything you may need. The kitchen has direct access to the living room, which has a sofa and a table.