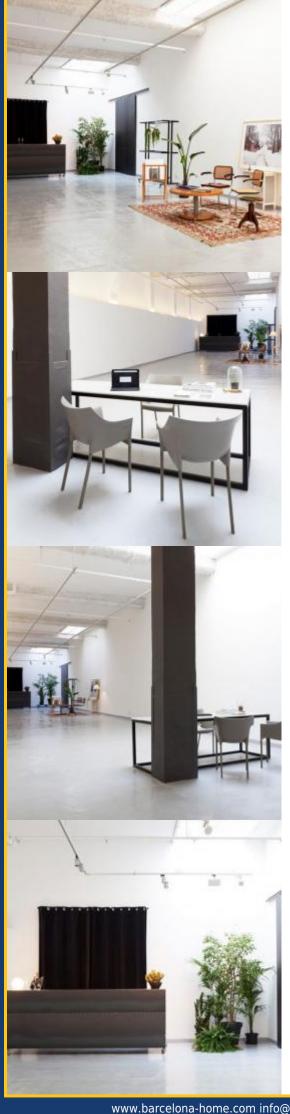

#### MULTIFUNCTIONAL SPACE IN ARC DE TRIOMF

#### Available

Multifunctional space waiting to host your event, consisting of two separate rooms with a height of 4.8 meters. It is characterized by its modern, original design, having a few stone pillars on the middle. The place is adapted for disabled people, it has wifi, an alarm system and a security box. It serves as a place for events, meetings, exhibitions, culinary events and photographic sets. Other services can also be provided if requested, such as furniture, catering, hostesses, high quality video equipment, Video Mapping and Hi-Fi sound equipment. By offering you extra services, we are hoping to help you organize the event you are looking for.

The place is located in the heart of the city, close to the Arc de Triomf and to the Parc de la Ciutadella, which is a very known area for both tourists and locals. The advantage is that it is a very accessible place, being close to the metro station Arc de Triomf, which easily connects you with the city through Line 1. It is situated in a very green area, so your guests can enjoy a pleasant walk in the park after or before the event. This multifunctional space might be exactly what you were looking for.