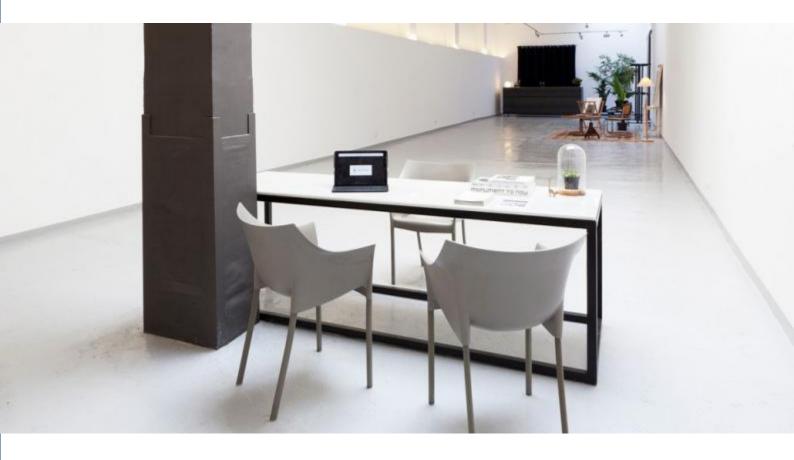

#### Available

Multifunctional space waiting to host your event, consisting of two separate rooms with a height of 4.8 meters. It is characterized by its modern, original design, having a few stone pillars on the middle. The place is adapted for disabled people, it has wifi, an alarm system and a security box. It serves as a place for events, meetings, exhibitions, culinary events and photographic sets. Other services can also be provided if requested, such as furniture, catering, hostesses, high quality video equipment, Video Mapping and Hi-Fi sound equipment. By offering you extra services, we are hoping to help you organize the event you are looking for.

Capacity; Room: 100 pax - Cocktail: 300pax - Banquet: 130pax - Fair: 28 stands - Theater: 180 pax Hours; Minimum rental for 4 hours (half day)

From 9h to 01h