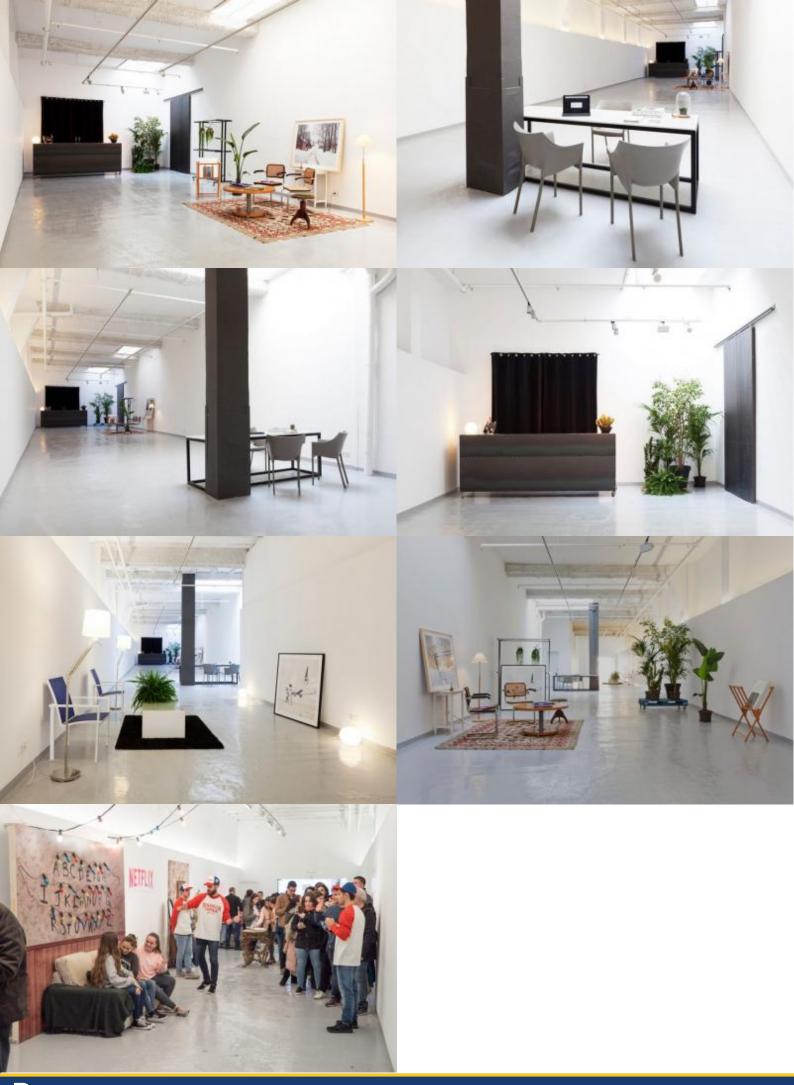

#### Available

Multifunctional space waiting to host your event, consisting of two separate rooms with a height of 4.8 meters. It is characterized by its modern, original design, having a few stone pillars on the middle. The place is adapted for disabled people, it has wifi, an alarm system and a security box. It serves as a place for events, meetings, exhibitions, culinary events and photographic sets. Other services can also be provided if requested, such as furniture, catering, hostesses, high quality video equipment, Video Mapping and Hi-Fi sound equipment. By offering you extra services, we are hoping to help you organize the event you are looking for.

Capacity; Room: 100 pax - Cocktail: 300pax - Banquet: 130pax - Fair: 28 stands - Theater: 180 pax Hours; Minimum rental for 4 hours (half day)

From 9h to 01h