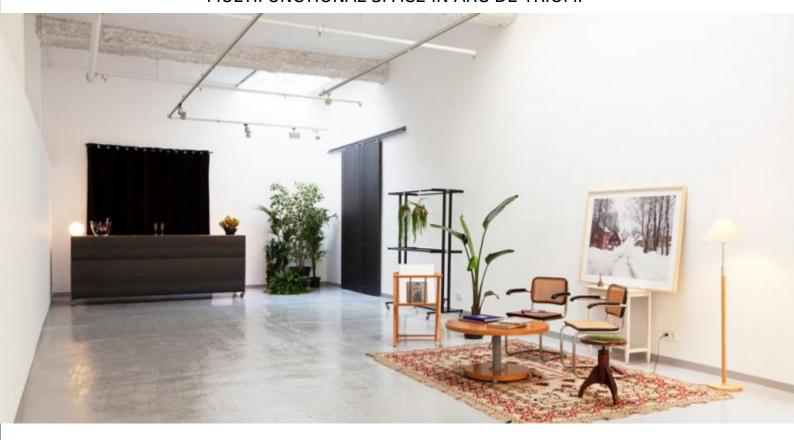

#### Available

Multifunctional space waiting to host your event, consisting of two separate rooms with a height of 4.8 meters. It is characterized by its modern, original design, having a few stone pillars on the middle. The place is adapted for disabled people, it has wifi, an alarm system and a security box. It serves as a place for events, meetings, exhibitions, culinary events and photographic sets. Other services can also be provided if requested, such as furniture, catering, hostesses, high quality video equipment, Video Mapping and Hi-Fi sound equipment. By offering you extra services, we are hoping to help you organize the event you are looking for.