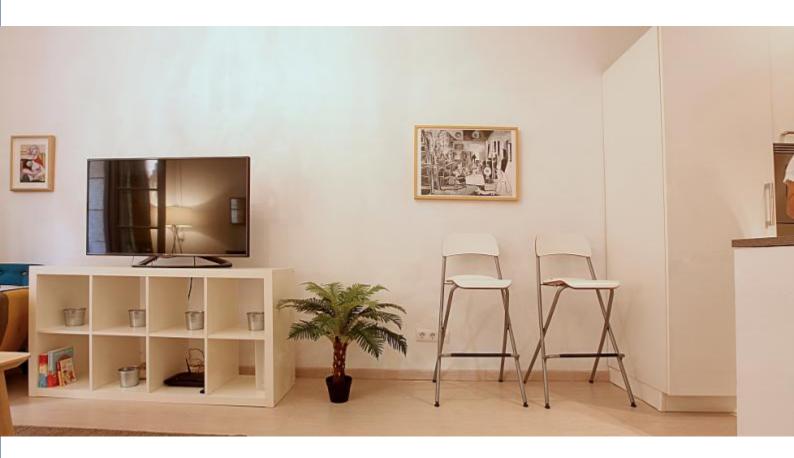

## **Description**

Price / night from

83€

Price / month from

2500€

This 90 m² apartment has been entirely renovated and decorated in style. It has both a modern design with it's white painted walls which bring in plenty of light and a rustic design with the wooden beams. When you enter the apartment you will see a long hallway that leads in the living area. The living room is furnished with a sofa facing a coffee table and a TV. The fully equipped kitchen is in the same area of the living room and is very spacious and modern. The apartment has 3 bedrooms, one of them has an ensuite bathroom and a private balcony that helps brighten the room. The bathroom is large and has shelves for extra storage.