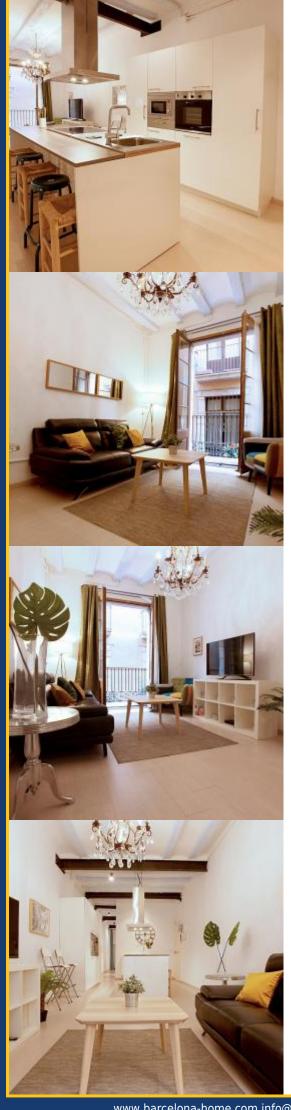

## **Description**

Price / night from

83€

Price / month from

2500€

This 90 m² apartment has been entirely renovated and decorated in style. It has both a modern design with it's white painted walls which bring in plenty of light and a rustic design with the wooden beams. When you enter the apartment you will see a long hallway that leads in the living area. The living room is furnished with a sofa facing a coffee table and a TV. The fully equipped kitchen is in the same area of the living room and is very spacious and modern. The apartment has 3 bedrooms, one of them has an ensuite bathroom and a private balcony that helps brighten the room. The bathroom is large and has shelves for extra storage.