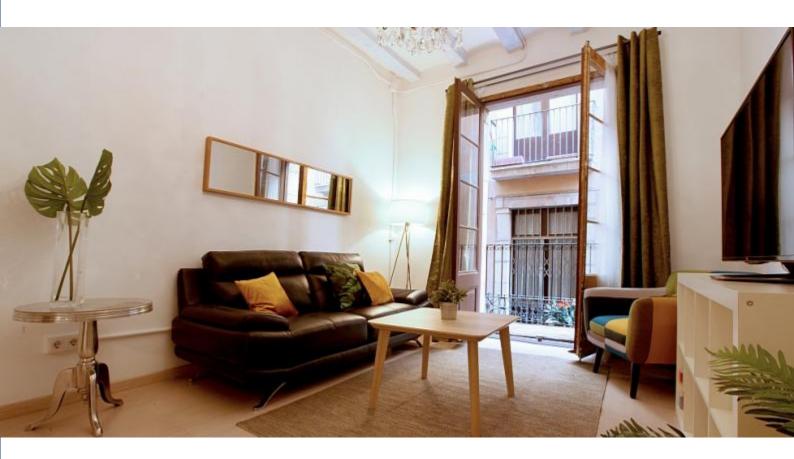

## **Description**

Price / night from

83€

Price / month from

2500€

This 90 m² apartment has been entirely renovated and decorated in style. It has both a modern design with it's white painted walls which bring in plenty of light and a rustic design with the wooden beams. When you enter the apartment you will see a long hallway that leads in the living area. The living room is furnished with a sofa facing a coffee table and a TV. The fully equipped kitchen is in the same area of the living room and is very spacious and modern. The apartment has 3 bedrooms, one of them has an ensuite bathroom and a private balcony that helps brighten the room. The bathroom is large and has shelves for extra storage.