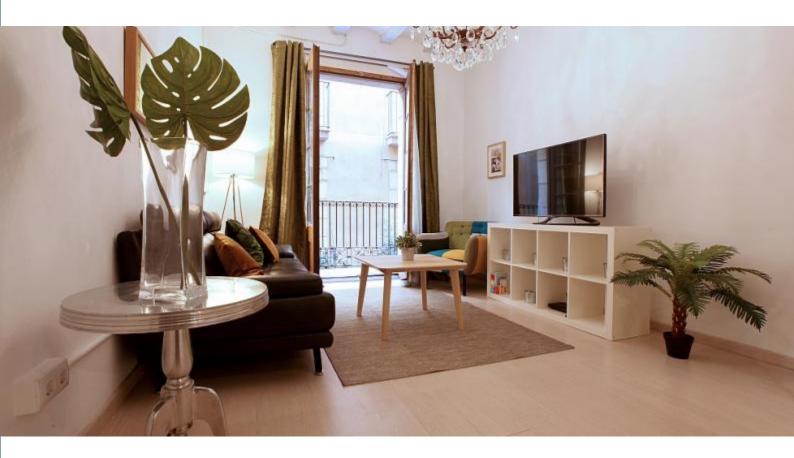

## **Description**

Price / night from

83€

Price / month from

2500€

This 90 m² apartment has been entirely renovated and decorated in style. It has both a modern design with it's white painted walls which bring in plenty of light and a rustic design with the wooden beams. When you enter the apartment you will see a long hallway that leads in the living area. The living room is furnished with a sofa facing a coffee table and a TV. The fully equipped kitchen is in the same area of the living room and is very spacious and modern. The apartment has 3 bedrooms, one of them has an ensuite bathroom and a private balcony that helps brighten the room. The bathroom is large and has shelves for extra storage.