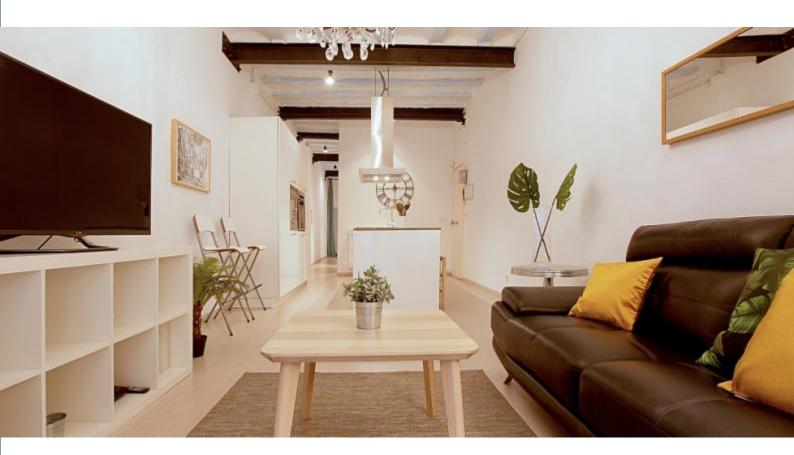

## **Description**

Price / night from

83€

Price / month from

2500€

This 90 m² apartment has been entirely renovated and decorated in style. It has both a modern design with it's white painted walls which bring in plenty of light and a rustic design with the wooden beams. When you enter the apartment you will see a long hallway that leads in the living area. The living room is furnished with a sofa facing a coffee table and a TV. The fully equipped kitchen is in the same area of the living room and is very spacious and modern. The apartment has 3 bedrooms, one of them has an ensuite bathroom and a private balcony that helps brighten the room. The bathroom is large and has shelves for extra storage.