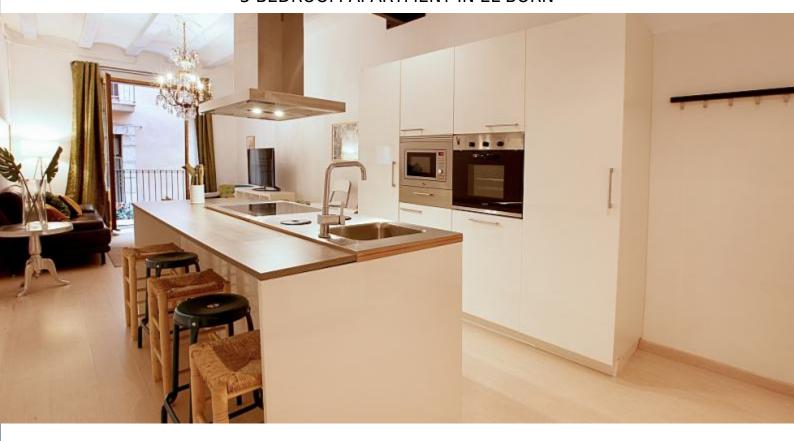

## **Description**

Price / night from

83€

Price / month from

2500€

This 90 m² apartment has been entirely renovated and decorated in style. It has both a modern design with it's white painted walls which bring in plenty of light and a rustic design with the wooden beams. When you enter the apartment you will see a long hallway that leads in the living area. The living room is furnished with a sofa facing a coffee table and a TV. The fully equipped kitchen is in the same area of the living room and is very spacious and modern. The apartment has 3 bedrooms, one of them has an ensuite bathroom and a private balcony that helps brighten the room. The bathroom is large and has shelves for extra storage.