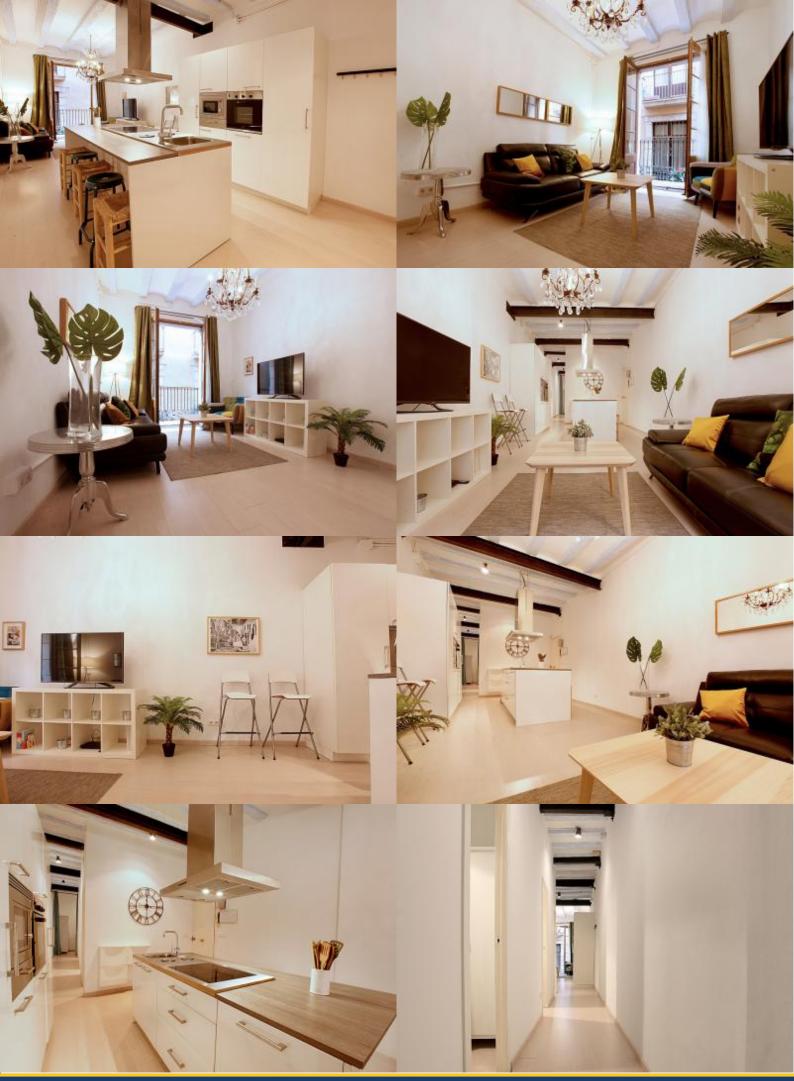

## **Description**

Price / night from

83€

Price / month from

2500€

This 90 m² apartment has been entirely renovated and decorated in style. It has both a modern design with it's white painted walls which bring in plenty of light and a rustic design with the wooden beams. When you enter the apartment you will see a long hallway that leads in the living area. The living room is furnished with a sofa facing a coffee table and a TV. The fully equipped kitchen is in the same area of the living room and is very spacious and modern. The apartment has 3 bedrooms, one of them has an ensuite bathroom and a private balcony that helps brighten the room. The bathroom is large and has shelves for extra storage.