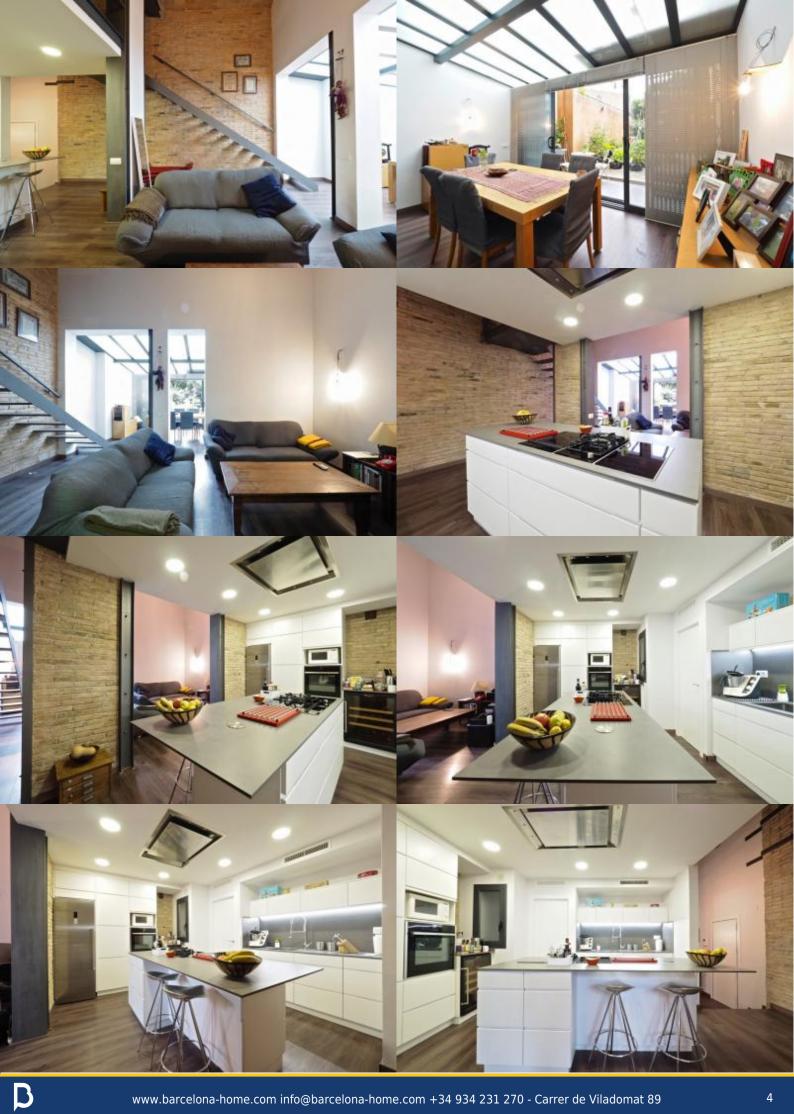

#### Price On request

Available

This spacious and bright apartment of 230 m2 has two floors, has a modern style and is furnished with taste. The modern style and the colors of the floor are mixed with the brown wood parquet that makes the floor cozy and relaxing. The apartment consists of a very spacious living room, a double bedroom, two bathrooms, a living room, and a terrace with swimming pool. In the lower floor there is a large and well equipped kitchen that has a large table and a glass door where you can see the terrace, a living room with two very comfortable sofas, a bathroom with oriental decoration and warm colors and a corridor. On the first floor there is a multipurpose room with a study and a small gym, a very large double room with a large closet and a modern bathroom with a fantastic shower. The terrace is beautiful with a large table where you can eat and a large pool and hammocks.