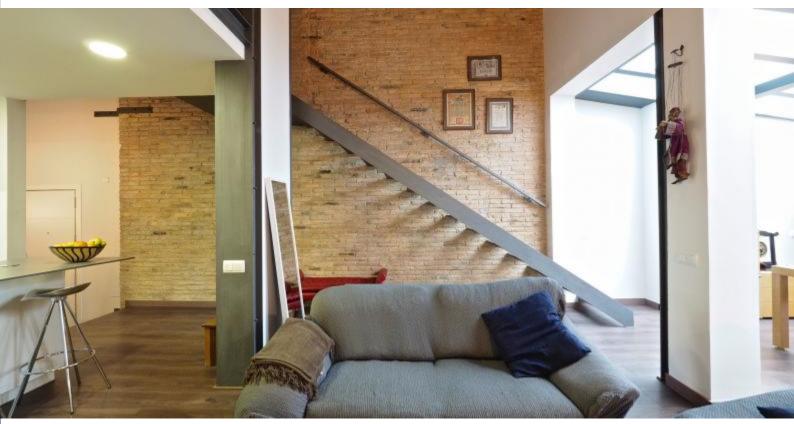

#### Price On request

Available

This spacious and bright apartment of 230 m2 has two floors, has a modern style and is furnished with taste. The modern style and the colors of the floor are mixed with the brown wood parquet that makes the floor cozy and relaxing. The apartment consists of a very spacious living room, a double bedroom, two bathrooms, a living room, and a terrace with swimming pool. In the lower floor there is a large and well equipped kitchen that has a large table and a glass door where you can see the terrace, a living room with two very comfortable sofas, a bathroom with oriental decoration and warm colors and a corridor. On the first floor there is a multipurpose room with a study and a small gym, a very large double room with a large closet and a modern bathroom with a fantastic shower. The terrace is beautiful with a large table where you can eat and a large pool and hammocks.