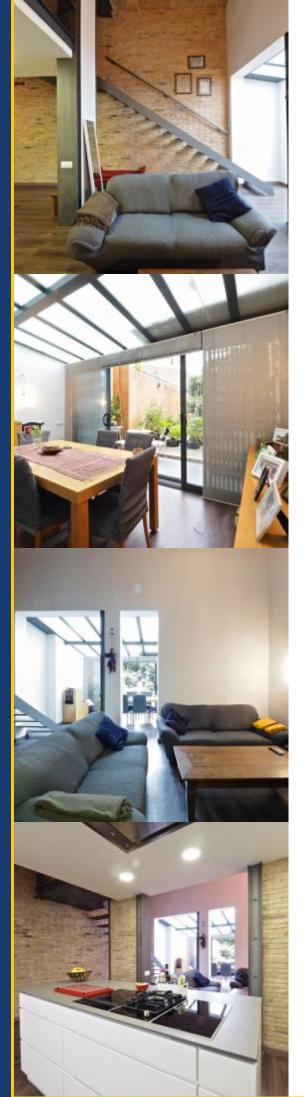

#### Price On request

Available

This spacious and bright apartment of 230 m2 has two floors, has a modern style and is furnished with taste. The modern style and the colors of the floor are mixed with the brown wood parquet that makes the floor cozy and relaxing. The apartment consists of a very spacious living room, a double bedroom, two bathrooms, a living room, and a terrace with swimming pool. In the lower floor there is a large and well equipped kitchen that has a large table and a glass door where you can see the terrace, a living room with two very comfortable sofas, a bathroom with oriental decoration and warm colors and a corridor. On the first floor there is a multipurpose room with a study and a small gym, a very large double room with a large closet and a modern bathroom with a fantastic shower. The terrace is beautiful with a large table where you can eat and a large pool and hammocks.