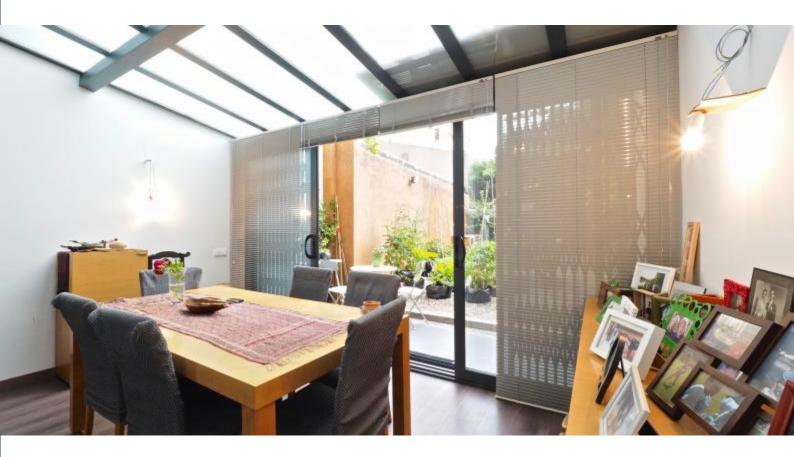

#### Price On request

Available

This spacious and bright apartment of 230 m2 has two floors, has a modern style and is furnished with taste. The modern style and the colors of the floor are mixed with the brown wood parquet that makes the floor cozy and relaxing. The apartment consists of a very spacious living room, a double bedroom, two bathrooms, a living room, and a terrace with swimming pool. In the lower floor there is a large and well equipped kitchen that has a large table and a glass door where you can see the terrace, a living room with two very comfortable sofas, a bathroom with oriental decoration and warm colors and a corridor. On the first floor there is a multipurpose room with a study and a small gym, a very large double room with a large closet and a modern bathroom with a fantastic shower. The terrace is beautiful with a large table where you can eat and a large pool and hammocks.