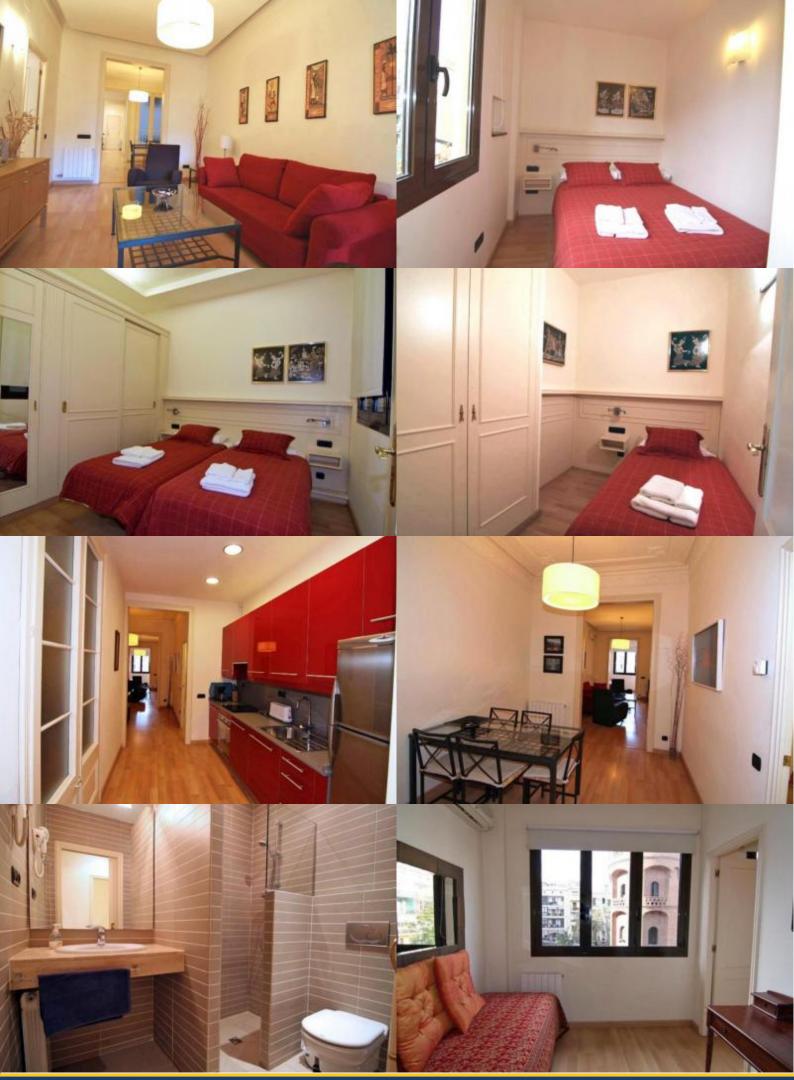

### **Description**

Price / night from 187€

Price / month from - €

Rent family apartment Eixample boasting a bright living area with spectacular views of Torre de les Aigues tower just outside. The interior comes decorated with warm colors and soft lighting, perfect to relax during your trip. In contrast the kitchen is vibrant red with chic modern furniture and all the accessories necessary to prepare a great meal for your family or friends. In the bedrooms you will find many of the classic elements of an Eixample apartment, such as elegant white double doors with brass handles, smooth wooden floors and intricate moldings on the walls. The spa-like bathroom comes with a pretty marble counter and zen tiles on the walls.

# **Details**

| Address   | Carrer de la Diputació |
|-----------|------------------------|
| Flat size | 82m2                   |
| Capacity  | 5                      |
| Floor     | 2                      |
| Bedrooms  | 3                      |
| Bathrooms | 1                      |
| Beds      | 4                      |
| Balcony   | No                     |
| License   | HUTB-003190            |
|           |                        |