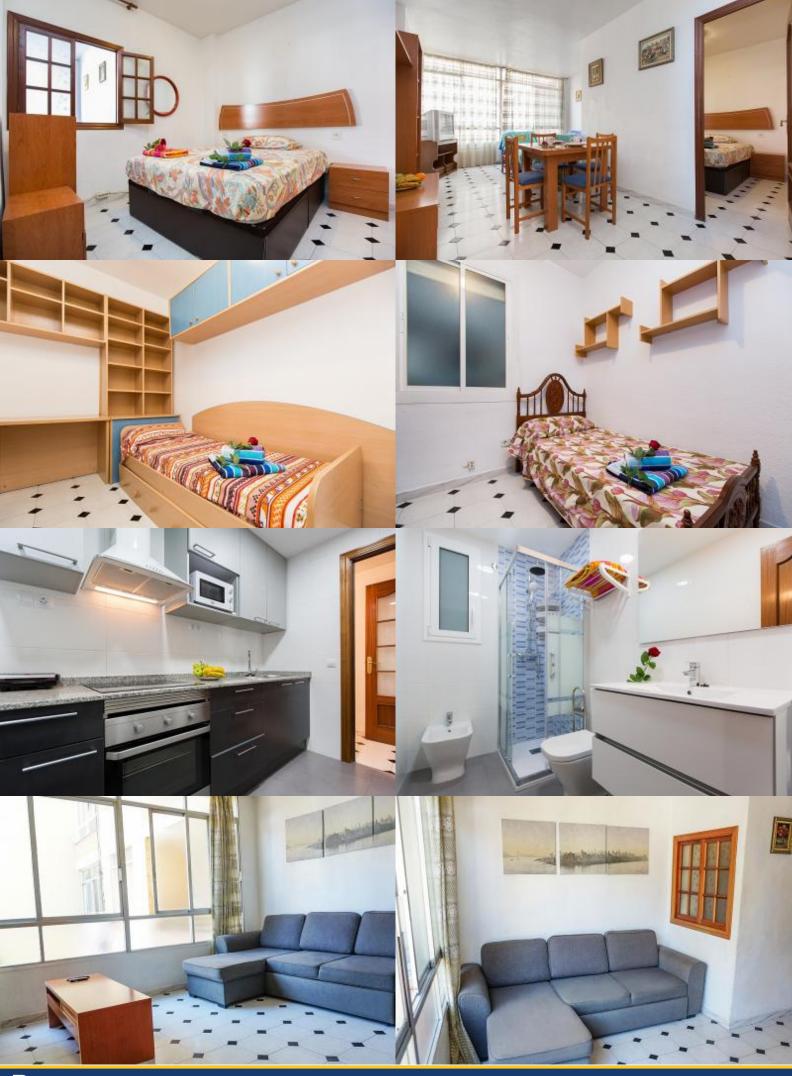

## **Description**

Price / night from

40€

Price / month from

1200€

Fantastic Apartment Ciutadella, the ideal extended stay for students or for a family. The living area comes furnished with cozy sofas covered in colorful blankets, perfect for relaxing with your favorite book. The interior is characterized by a vibrant juxtaposition of black and white tile floors with intricate wooden elements, such as a dining room table and plenty of shelves to decorate as you wish. The bedrooms come with a variety of closets and shelving, and beds complete with colorful sheets. You will also have access to a separate kitchen with marble countertops and elegant black furniture, perfect for cooking your favorite dish for friends.