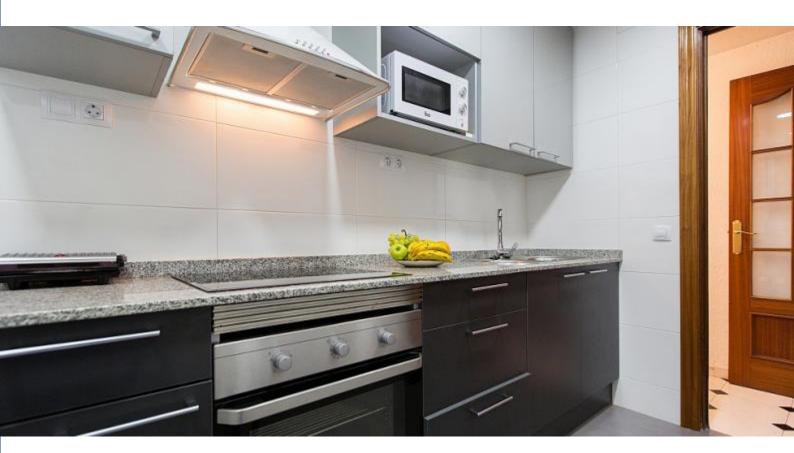

## **Description**

Price / night from

40€

Price / month from

1200€

Fantastic Apartment Ciutadella, the ideal extended stay for students or for a family. The living area comes furnished with cozy sofas covered in colorful blankets, perfect for relaxing with your favorite book. The interior is characterized by a vibrant juxtaposition of black and white tile floors with intricate wooden elements, such as a dining room table and plenty of shelves to decorate as you wish. The bedrooms come with a variety of closets and shelving, and beds complete with colorful sheets. You will also have access to a separate kitchen with marble countertops and elegant black furniture, perfect for cooking your favorite dish for friends.