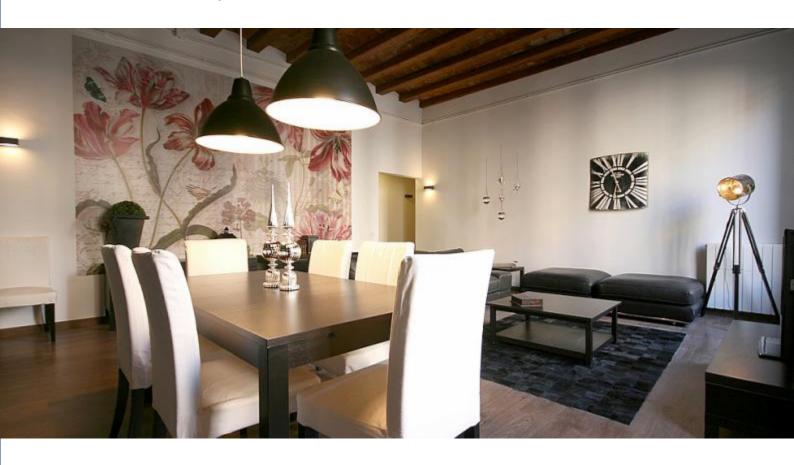

## **Description**

Price / night from 575€

Price / month from 4550€

Wonderful apartment of exquisite style which could be the workshop of an artist considering its decoration full of character and personality. The fantastic living room is unquestionably the main feature of this accommodation in which the first thing to catch the attention are the high ceilings, with their original structure with exposed wooden beams and brick veneer. This same space is exclusively decorated and furnished in black and white, only to be contrasted by the spectacular floral mural.