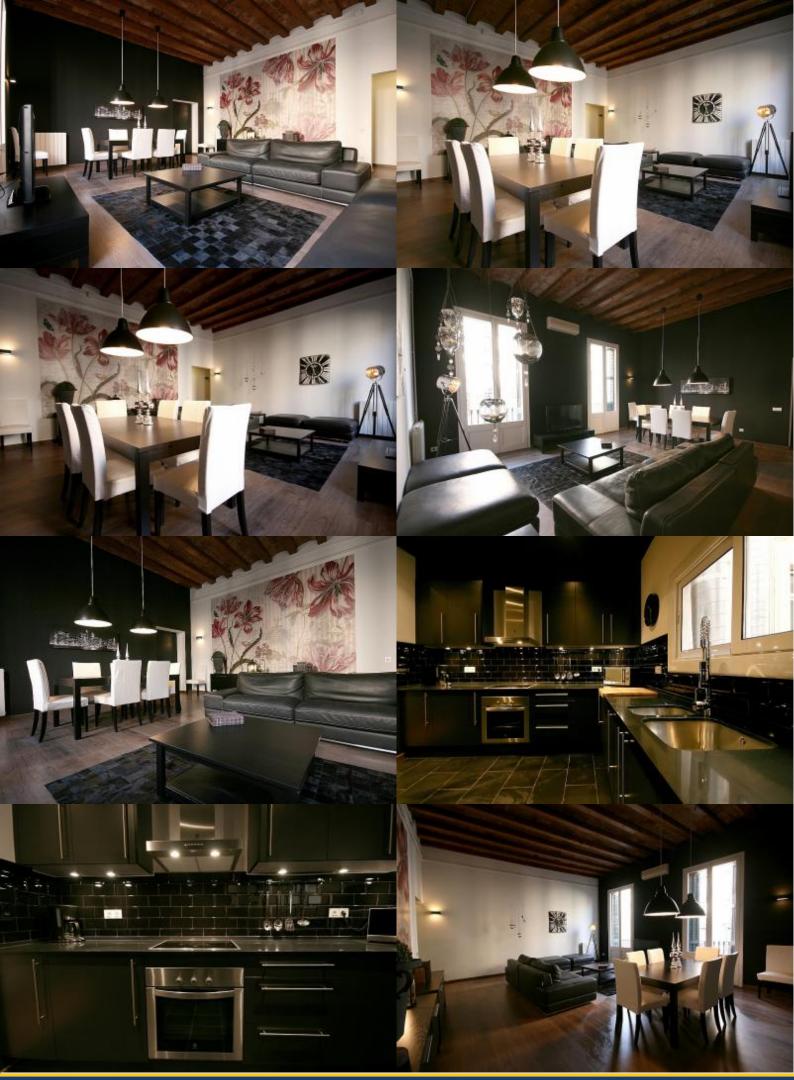

## **Description**

Price / night from 575€

Price / month from 4550€

Wonderful apartment of exquisite style which could be the workshop of an artist considering its decoration full of character and personality. The fantastic living room is unquestionably the main feature of this accommodation in which the first thing to catch the attention are the high ceilings, with their original structure with exposed wooden beams and brick veneer. This same space is exclusively decorated and furnished in black and white, only to be contrasted by the spectacular floral mural.