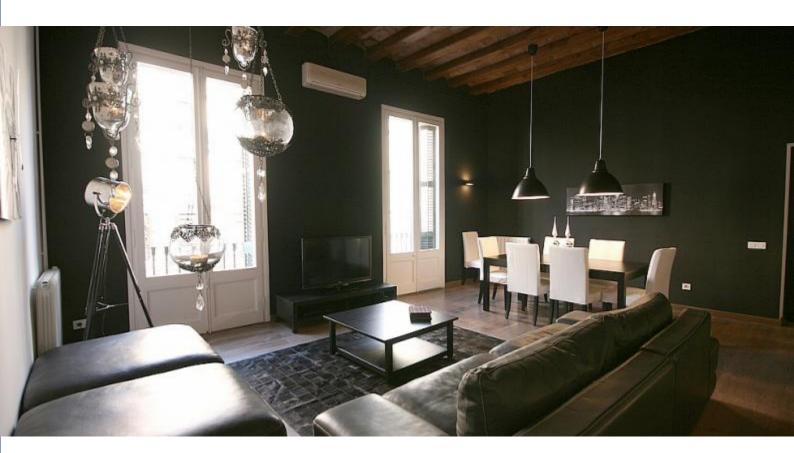

## **Description**

Price / night from 575€

Price / month from 4550€

Wonderful apartment of exquisite style which could be the workshop of an artist considering its decoration full of character and personality. The fantastic living room is unquestionably the main feature of this accommodation in which the first thing to catch the attention are the high ceilings, with their original structure with exposed wooden beams and brick veneer. This same space is exclusively decorated and furnished in black and white, only to be contrasted by the spectacular floral mural.