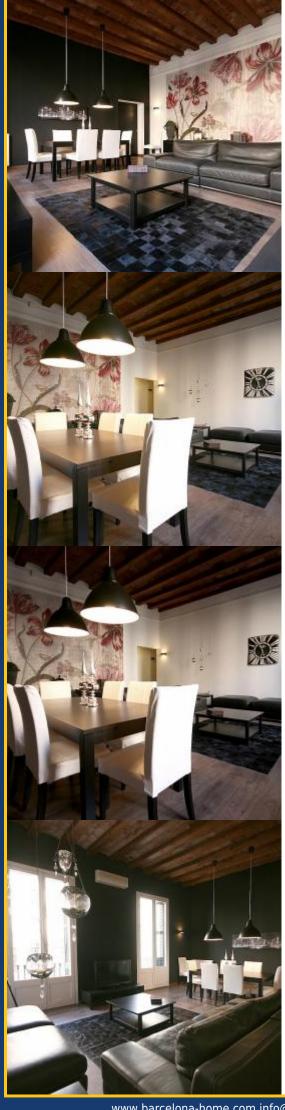

## **Description**

Price / night from 575€

Price / month from 4550€

Wonderful apartment of exquisite style which could be the workshop of an artist considering its decoration full of character and personality. The fantastic living room is unquestionably the main feature of this accommodation in which the first thing to catch the attention are the high ceilings, with their original structure with exposed wooden beams and brick veneer. This same space is exclusively decorated and furnished in black and white, only to be contrasted by the spectacular floral mural.