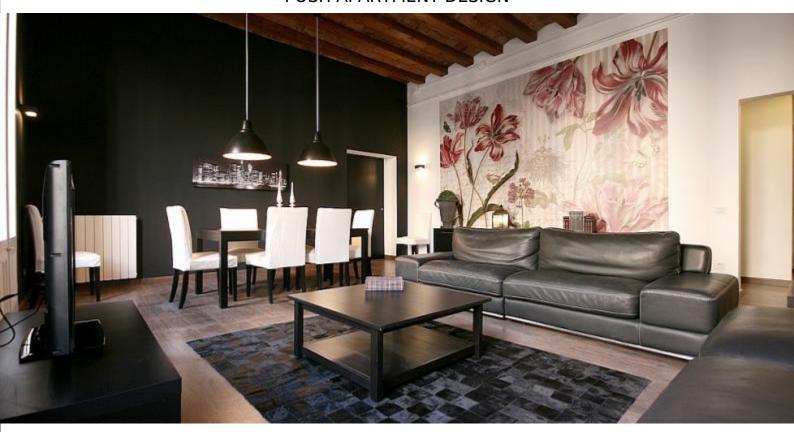

## **Description**

Price / night from 575€

Price / month from 4550€

Wonderful apartment of exquisite style which could be the workshop of an artist considering its decoration full of character and personality. The fantastic living room is unquestionably the main feature of this accommodation in which the first thing to catch the attention are the high ceilings, with their original structure with exposed wooden beams and brick veneer. This same space is exclusively decorated and furnished in black and white, only to be contrasted by the spectacular floral mural.