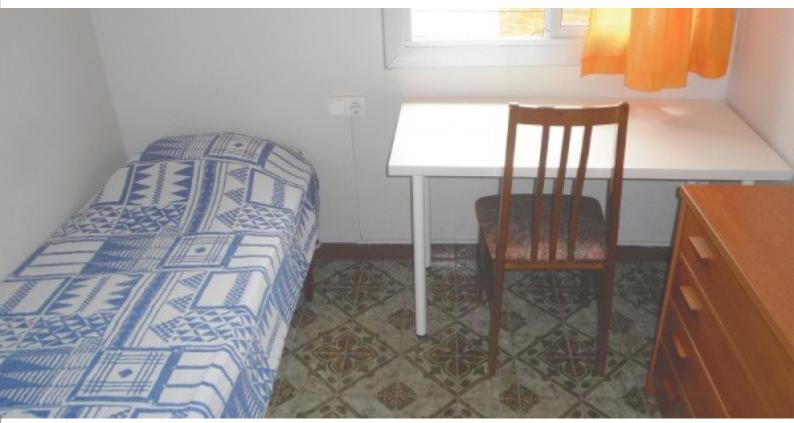

The bedroom for rent comes with a single bed, a large wardrobe and a chest of drawer to keep all your luggage. It also possesses a desk and a chair so you can study or work while enjoying plenty of light from the window looking onto the street.