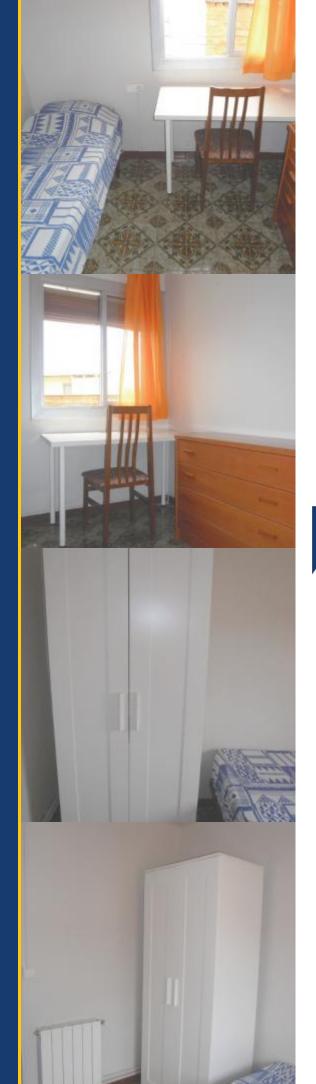

The bedroom for rent comes with a single bed, a large wardrobe and a chest of drawer to keep all your luggage. It also possesses a desk and a chair so you can study or work while enjoying plenty of light from the window looking onto the street.