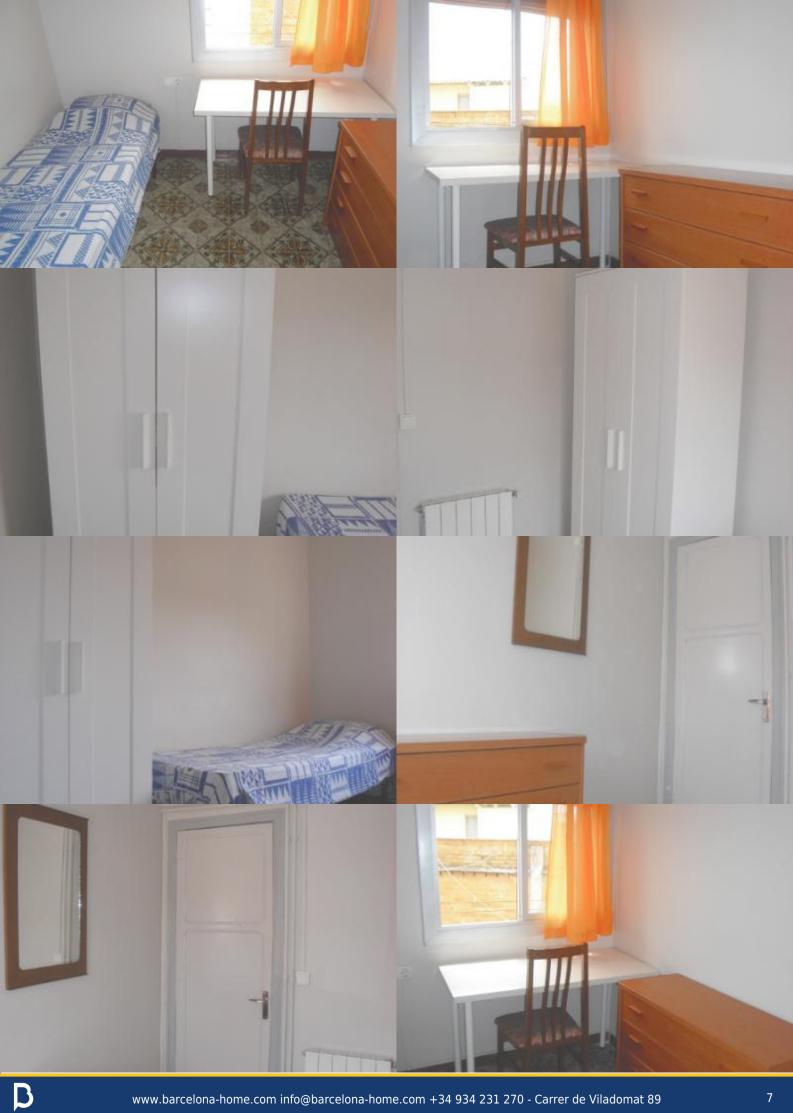

The bedroom for rent comes with a single bed, a large wardrobe and a chest of drawer to keep all your luggage. It also possesses a desk and a chair so you can study or work while enjoying plenty of light from the window looking onto the street.