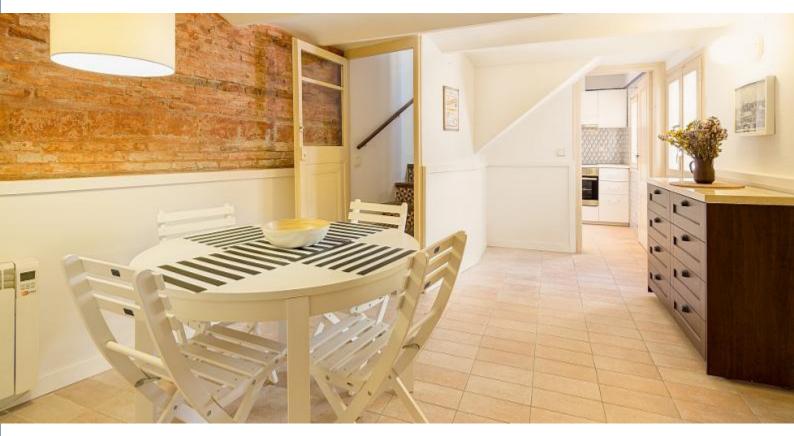

Barcelona Home WISH · FIND · ENJOY

Description

202€ Price / night from 3900€ Price / month from

Wonderful holiday rental apartment in which main feature is the charming terrace, full of mediterranean plants and flowers, in blue tones typical of the catalan modernism of Sitges. The inside will surprise you as well with its industrial and warm style featuring a brick veneer wall and exposed beams, perfectly fitting with the simple wooden furniture.

#### MODERNIST APARTMENT, SITGES