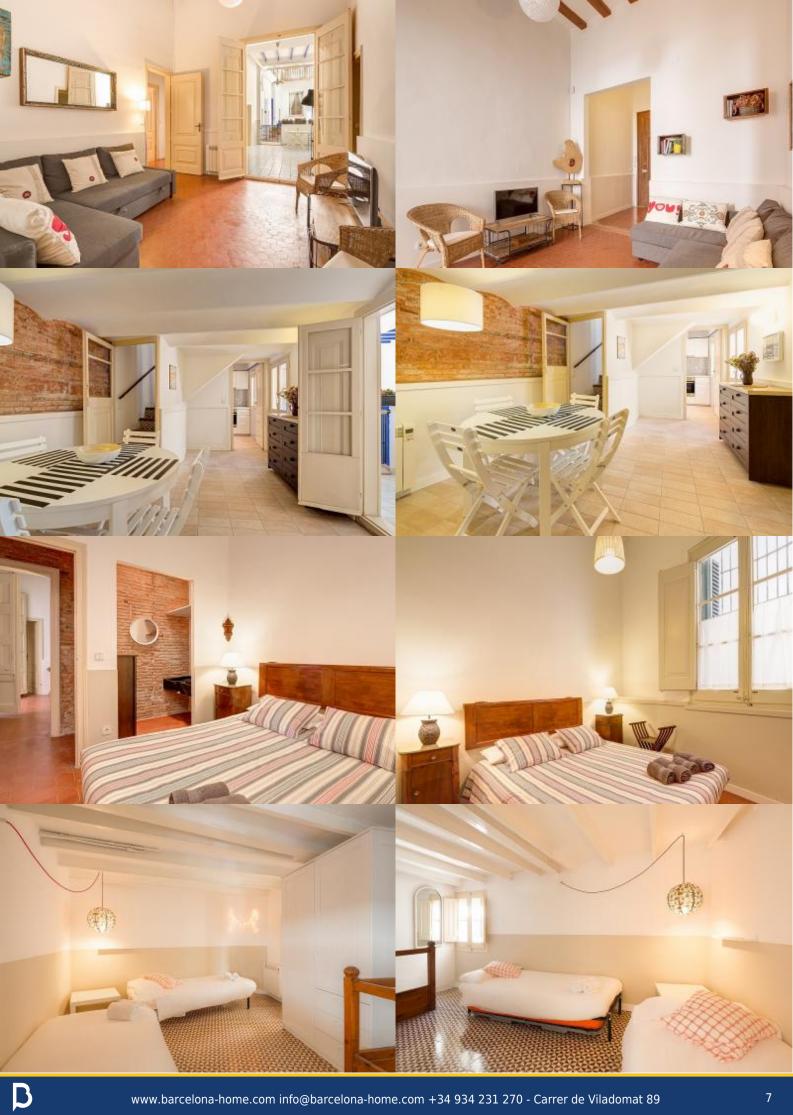

Barcelona Home WISH · FIND · ENJOY

Description

202€ Price / night from 3900€ Price / month from

Wonderful holiday rental apartment in which main feature is the charming terrace, full of mediterranean plants and flowers, in blue tones typical of the catalan modernism of Sitges. The inside will surprise you as well with its industrial and warm style featuring a brick veneer wall and exposed beams, perfectly fitting with the simple wooden furniture.

#### MODERNIST APARTMENT, SITGES

## Details

| Address   | Carrer Port de n'alegre |
|-----------|-------------------------|
| Flat size | 100m2                   |
| Capacity  | 4                       |
| Floor     | 0                       |
| Bedrooms  | 2                       |
| Bathrooms | 1                       |
| Beds      | 3                       |
| Balcony   | No                      |
| License   | HUTB-014388             |