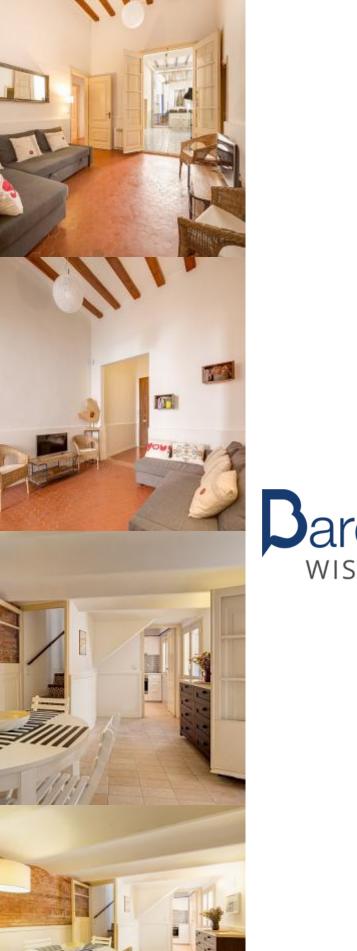

Barcelona Home WISH · FIND · ENJOY

Description

202€ Price / night from 3900€ Price / month from

Wonderful holiday rental apartment in which main feature is the charming terrace, full of mediterranean plants and flowers, in blue tones typical of the catalan modernism of Sitges. The inside will surprise you as well with its industrial and warm style featuring a brick veneer wall and exposed beams, perfectly fitting with the simple wooden furniture.

#### MODERNIST APARTMENT, SITGES