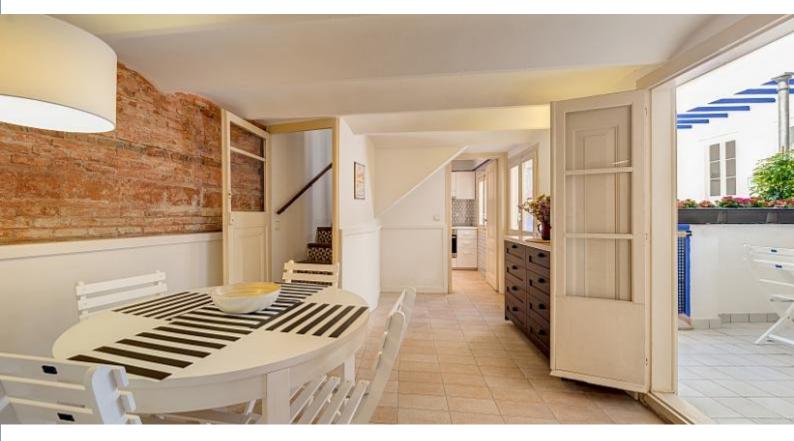

Barcelona Home WISH · FIND · ENJOY

Description

202€ Price / night from 3900€ Price / month from

Wonderful holiday rental apartment in which main feature is the charming terrace, full of mediterranean plants and flowers, in blue tones typical of the catalan modernism of Sitges. The inside will surprise you as well with its industrial and warm style featuring a brick veneer wall and exposed beams, perfectly fitting with the simple wooden furniture.

#### MODERNIST APARTMENT, SITGES