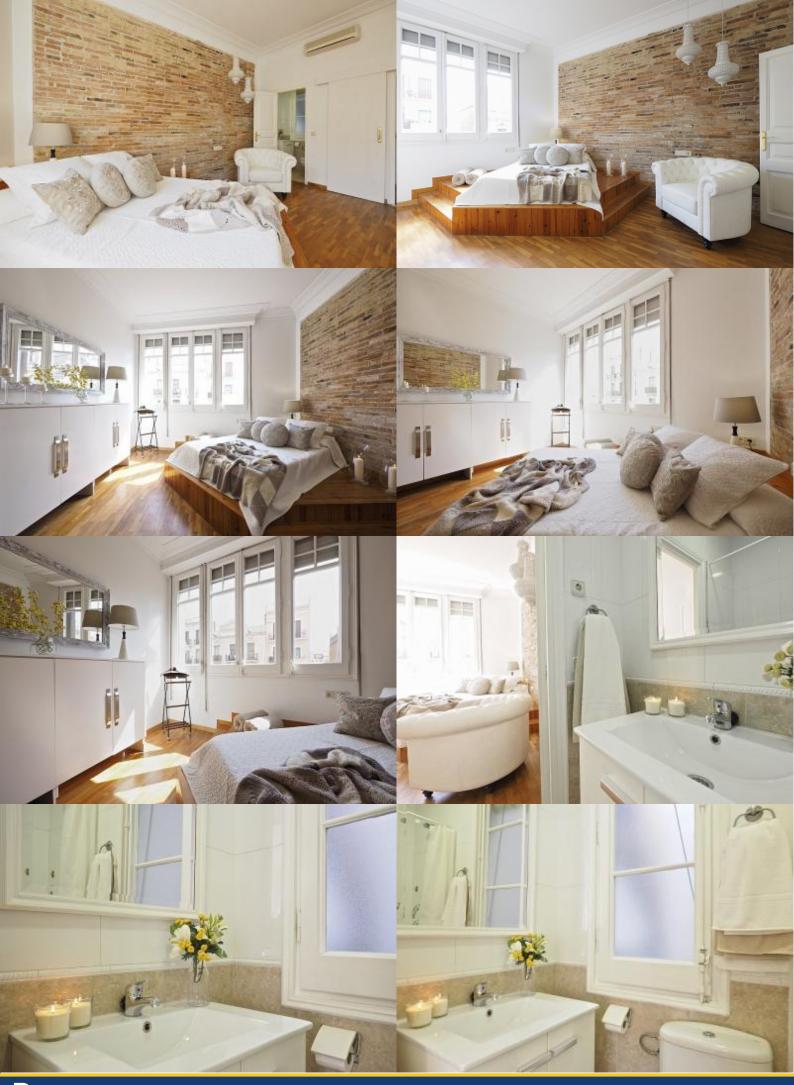

#### **Available**

This pristine penthouse apartment is a great solution for your next event, be it a formal dinner, cocktail party, networking event or catered corporate event. The door opens to a gorgeous hall with smooth wooden parquet through a beautifully arched entryway reminiscent of upscale residences in Paris. The hallway is decorated with elegant leather sofas and an industrial chic metallic lamp which contrast dramatically against the exposed brick wall in the background. The hallway leads past a large separate kitchen, perfect for preparing anything from bite-sized hors d'oeuvres to multi-course meals, to an extended living and dining area designed with impeccable taste. We love the collection of white furniture, the corner couch, leather sofa, bookcase and antique vitrine that give a clean feel to the space. Your guests will have a great time relaxing with a drink on the comfortable furniture and they are guaranteed to appreciate the beautiful collection of framed metallic necklaces adorning the softly lit space. The apartment also has access to a 60 m2 terrace furnished with a nice set of wooden table and chairs, a great place for your guests to catch a breath of fresh air and enjoy the views of Barcelona.