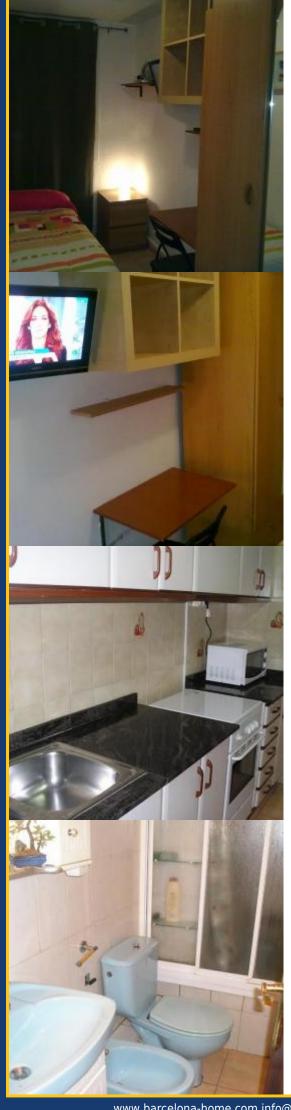

The room has a comfortable single bed, a study table and a large mirrored wardrobe to store your luggage. It also has a flat-screen TV exclusively for you.