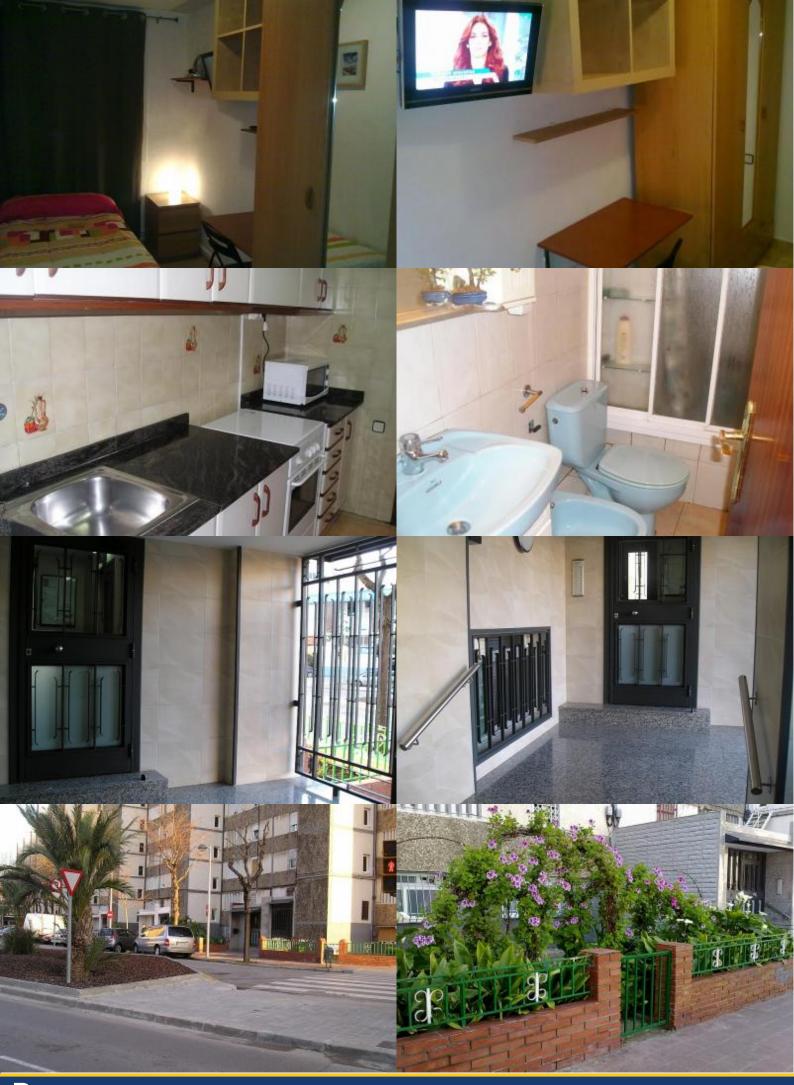

## **Description**

Price / night from 11€

Price / month from 320€

Charming apartment located in residential property in a nice area of Barcelona, the district of Bellvitge. The apartment has a large kitchen with everything you need to meet your needs and a large bathroom with shower. Nearby you will find numerous restaurants, gardens and the Parc Ecològic and library. Nearby is the large shopping center Gran Via 2 to spend a fun afternoon out shopping or coffee. The Hospital de Bellvitge is meters, perfect if you're going to do an internship duante few months.

The room has a comfortable single bed, a study table and a large mirrored wardrobe to store your luggage. It also has a flat-screen TV exclusively for you.

**Surroundings** 

| Services   |                   |                                                |
|------------|-------------------|------------------------------------------------|
| *          | General           | Room with lock                                 |
|            | Building          | Elevator                                       |
|            | Kitchen           | Oven , Micro-wave, Kitchen-ware, Fridge, Stove |
| (A)        | Bathroom          | Bidet, Shower                                  |
|            | Laundry           | Washing machine, Bedding, Blankets             |
|            | Entertainment     | TV, Wi-Fi FREE                                 |
| $\bigcirc$ | Optional services |                                                |