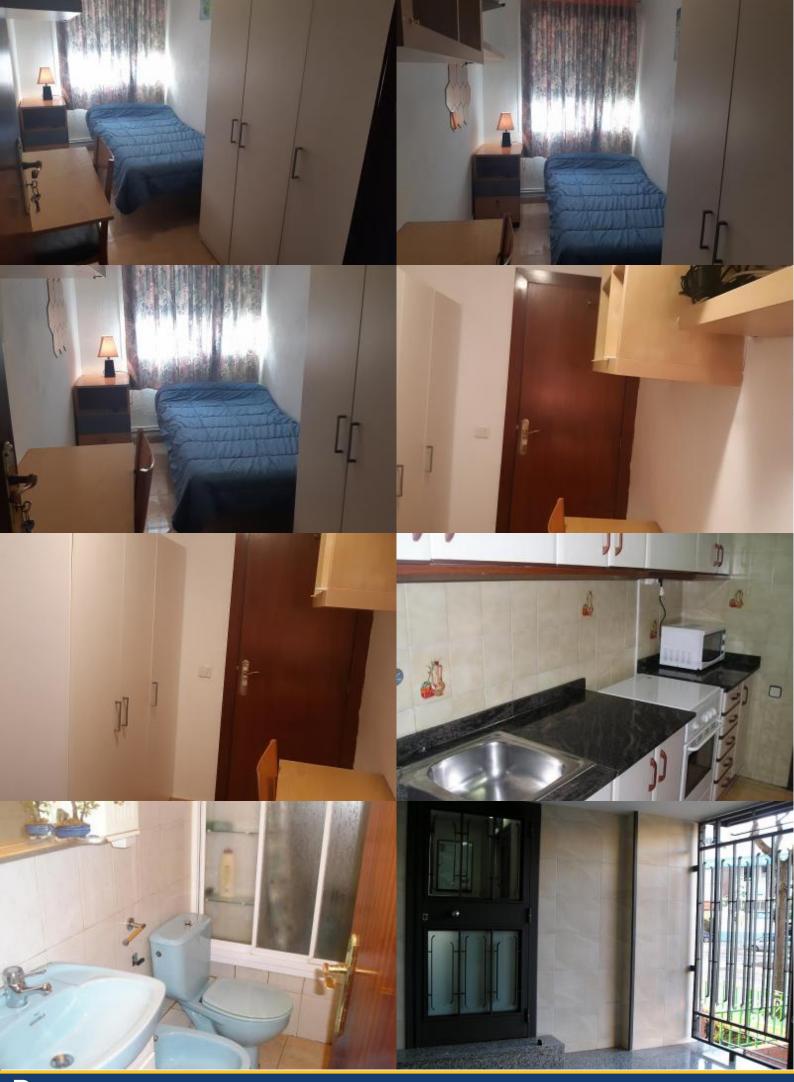

## **Description**

Price / night from 10€

Price / month from 310€

Cozy room with private TV located in a quiet area of Barcelona that has a large fully equipped kitchen (with 2 combi refrigerators) and a large bathroom with shower. It is located near the Bellvitge Hospital and places with beautiful landscapes such as the Ecological Park, a place where you can spend a pleasant afternoon enjoying the good weather. It is perfect for workers who want to live in a relaxed environment.

Non-smoking room. There is a cleaning girl in common areas once a week.

The room has a single bed, a study table and a large closet to store your luggage. In addition, it has an exterior window that provides light and freshness.

Surroundings

| Services ———— |                   |                                                |
|---------------|-------------------|------------------------------------------------|
| *             | General           | Room with lock                                 |
|               | Building          | Elevator                                       |
|               | Kitchen           | Oven , Micro-wave, Kitchen-ware, Fridge, Stove |
|               | Bathroom          | Bidet, Shower                                  |
|               | Laundry           | Washing machine, Bedding, Blankets             |
|               | Entertainment     | TV, Wi-Fi FREE                                 |
| $\checkmark$  | Optional services |                                                |