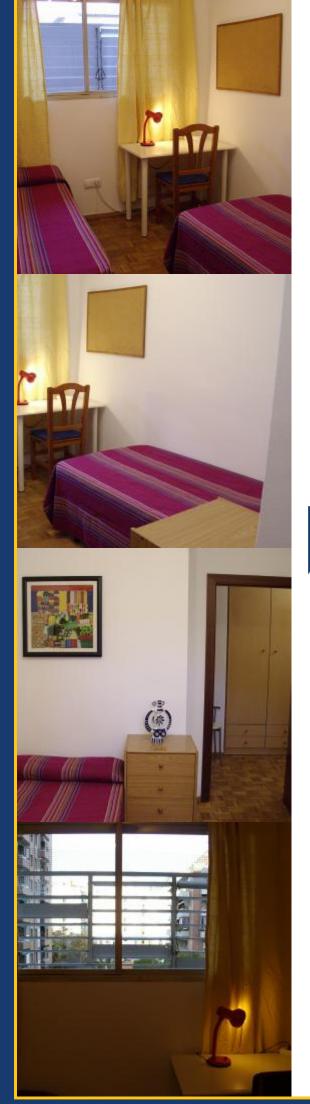

The room has 2 comfortable single beds, a large outdoor window that provides plenty of light, and a small desk to study or work. Perfect for students or workers who want to stay in a quiet apartment and a central spot.