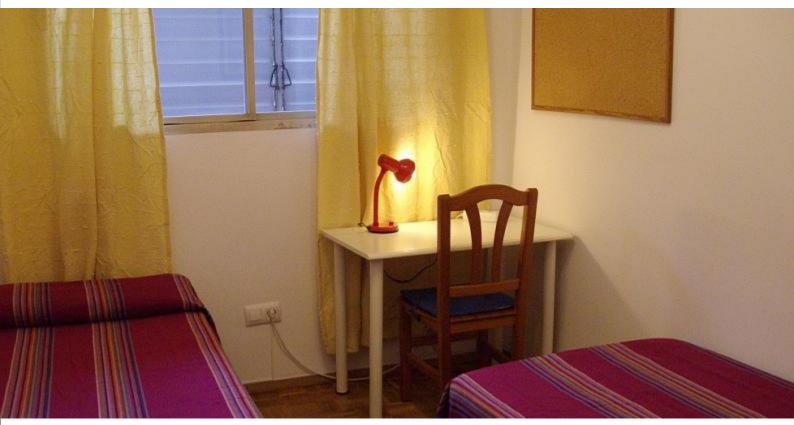

The room has 2 comfortable single beds, a large outdoor window that provides plenty of light, and a small desk to study or work. Perfect for students or workers who want to stay in a quiet apartment and a central spot.