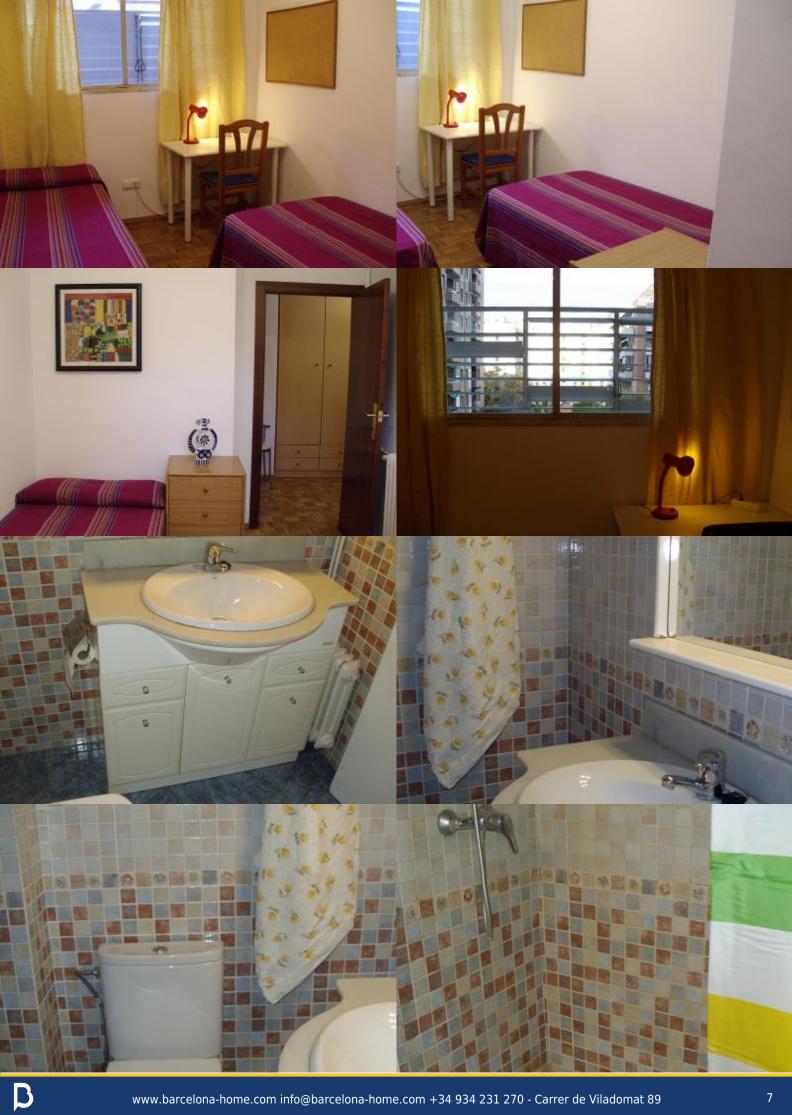

The room has 2 comfortable single beds, a large outdoor window that provides plenty of light, and a small desk to study or work. Perfect for students or workers who want to stay in a quiet apartment and a central spot.

## Services

|              | General           | Fan, Heating, Vacuum, Garden, Optional parking                                                   |
|--------------|-------------------|--------------------------------------------------------------------------------------------------|
|              | Building          | Elevator                                                                                         |
|              | Kitchen           | Toaster , Orange press, Oven , Micro-wave, Coffee<br>maker, Kitchen-ware, Fridge, Stove, Freezer |
|              | Bathroom          | Hair dryer, Shower                                                                               |
| $\bigcirc$   | Laundry           | Washing machine, Bedding, Towels, Iron, Blankets                                                 |
|              | Entertainment     | Wi-Fi FREE                                                                                       |
| $\checkmark$ | Optional services |                                                                                                  |