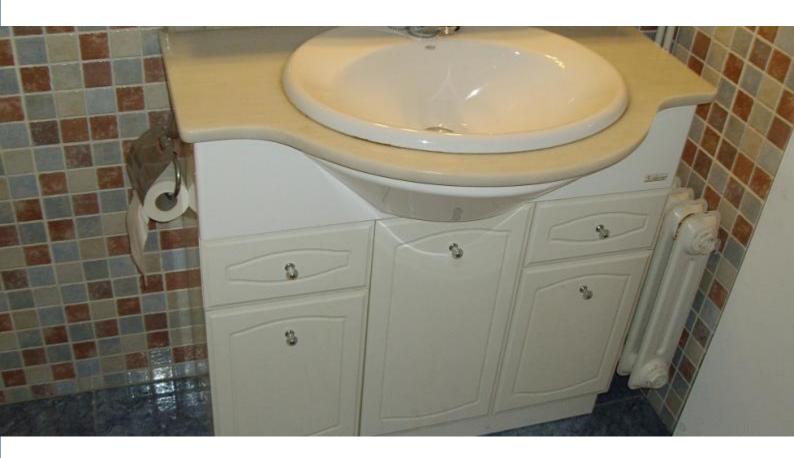

# **Surroundings**

| Services —   |                   |                                                                                               |
|--------------|-------------------|-----------------------------------------------------------------------------------------------|
| *            | General           | Fan, Heating, Vacuum, Garden, Balcony, Optional parking, Central heating                      |
|              | Building          | Elevator                                                                                      |
|              | Kitchen           | Toaster , Orange press, Oven , Micro-wave, Coffee maker, Kitchen-ware, Fridge, Stove, Freezer |
|              | Bathroom          | Hair dryer, Shower                                                                            |
|              | Laundry           | Washing machine, Bedding, Towels, Iron, Blankets                                              |
|              | Entertainment     | Wi-Fi FREE                                                                                    |
| $\checkmark$ | Optional services |                                                                                               |