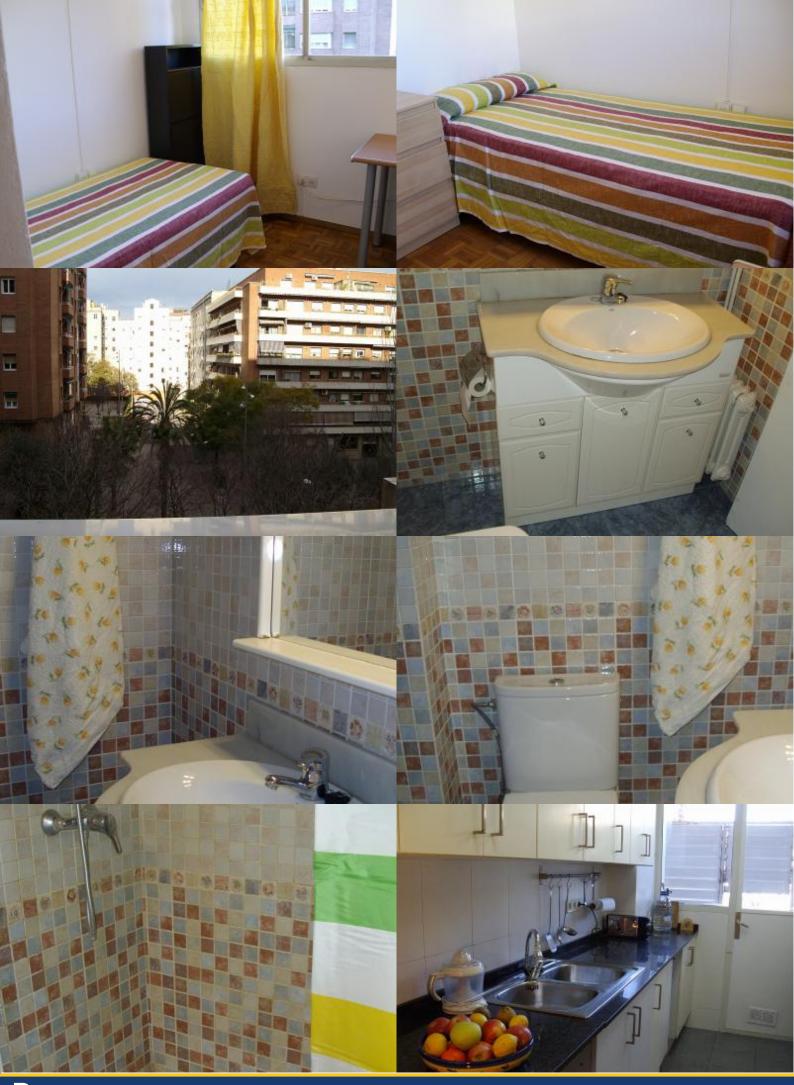

The room is open and bright, has a single bed, bedside table and a desk to study or work comfortably. Ideal for students or workers who want to stay in a relaxed atmosphere.

# **Surroundings**

| Services —   |                   |                                                                                               |
|--------------|-------------------|-----------------------------------------------------------------------------------------------|
| *            | General           | Fan, Heating, Vacuum, Garden, Balcony, Optional parking, Central heating                      |
|              | Building          | Elevator                                                                                      |
|              | Kitchen           | Toaster , Orange press, Oven , Micro-wave, Coffee maker, Kitchen-ware, Fridge, Stove, Freezer |
|              | Bathroom          | Hair dryer, Shower                                                                            |
|              | Laundry           | Washing machine, Bedding, Towels, Iron, Blankets                                              |
|              | Entertainment     | Wi-Fi FREE                                                                                    |
| $\checkmark$ | Optional services |                                                                                               |