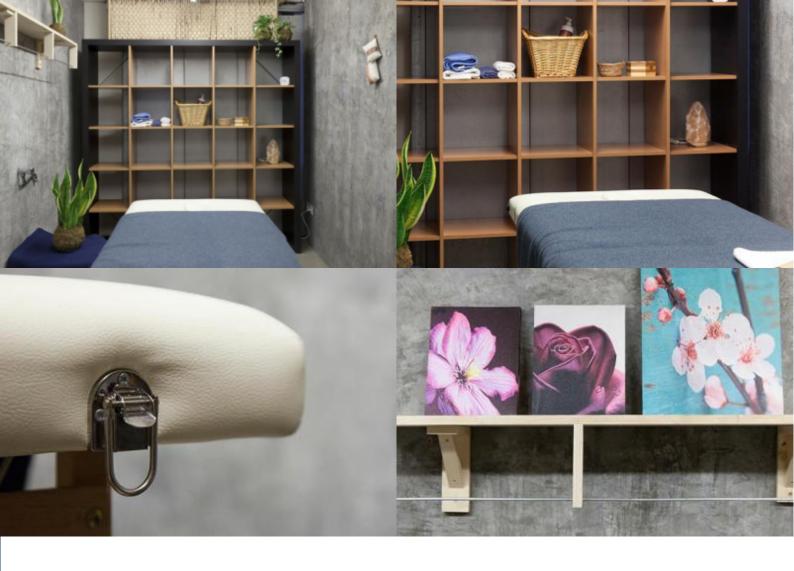

#### **Available**

Beautiful private room designed for therapy or massage sessions, is available to rent. The interior features a soothing color palate of gray and brown and is decorated with fresh potted plants and soft wooden elements. The space is illuminated by direct and indirect artificial lighting that creates a relaxed and intimate atmosphere. The room is furnished with a comfortable wooden massage table that is easy to fold and has a back to fully support the user. There is also a shelf to store comfortable pillows, towels and blankets to maximize your comfort. The room has easy access to a bathroom, which is located just outside.