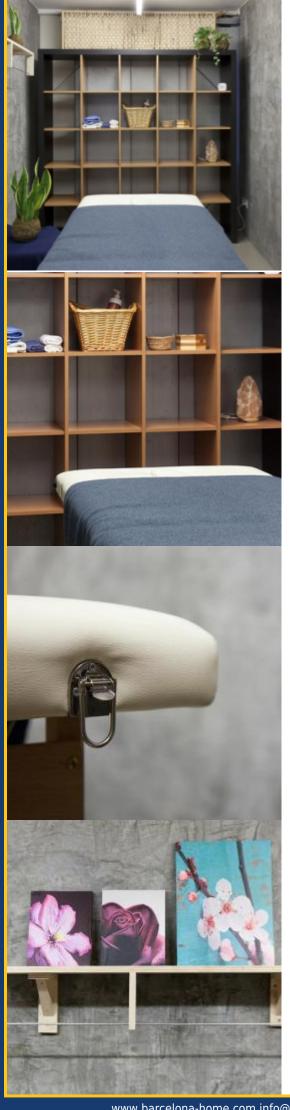

#### **Available**

Beautiful private room designed for therapy or massage sessions, is available to rent. The interior features a soothing color palate of gray and brown and is decorated with fresh potted plants and soft wooden elements. The space is illuminated by direct and indirect artificial lighting that creates a relaxed and intimate atmosphere. The room is furnished with a comfortable wooden massage table that is easy to fold and has a back to fully support the user. There is also a shelf to store comfortable pillows, towels and blankets to maximize your comfort. The room has easy access to a bathroom, which is located just outside.