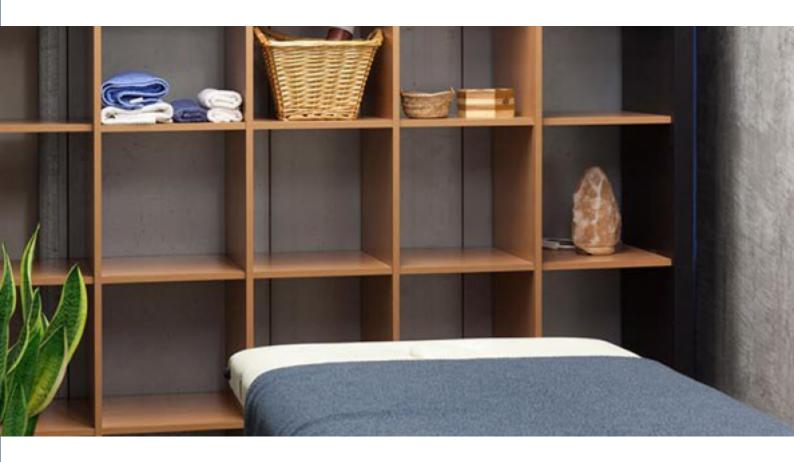

#### **Available**

Beautiful private room designed for therapy or massage sessions, is available to rent. The interior features a soothing color palate of gray and brown and is decorated with fresh potted plants and soft wooden elements. The space is illuminated by direct and indirect artificial lighting that creates a relaxed and intimate atmosphere. The room is furnished with a comfortable wooden massage table that is easy to fold and has a back to fully support the user. There is also a shelf to store comfortable pillows, towels and blankets to maximize your comfort. The room has easy access to a bathroom, which is located just outside.