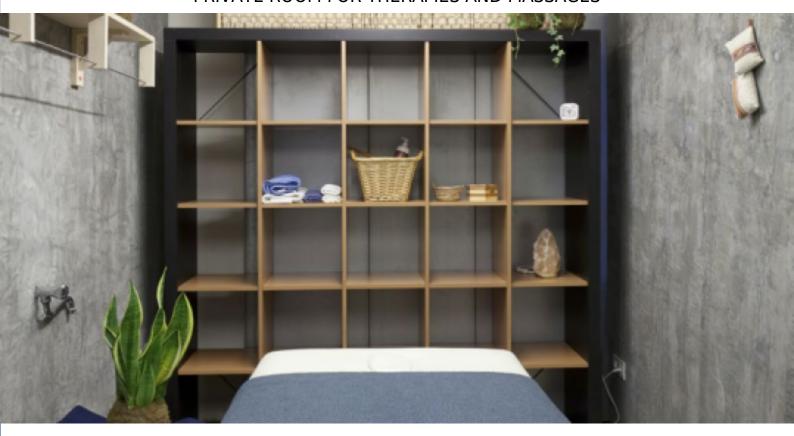

#### **Available**

Beautiful private room designed for therapy or massage sessions, is available to rent. The interior features a soothing color palate of gray and brown and is decorated with fresh potted plants and soft wooden elements. The space is illuminated by direct and indirect artificial lighting that creates a relaxed and intimate atmosphere. The room is furnished with a comfortable wooden massage table that is easy to fold and has a back to fully support the user. There is also a shelf to store comfortable pillows, towels and blankets to maximize your comfort. The room has easy access to a bathroom, which is located just outside.