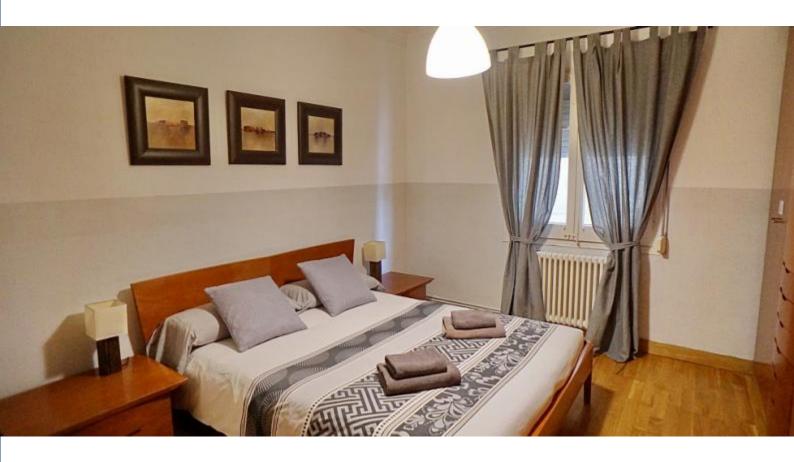

## **Description**

Price / night from 414€

Price / month from - €

This cozy apartment decorated with great taste, has a nice sleeping area and cozy living room, where you can truly relax. Its perfectly equipped kitchen and bathrooms will make your stay even easier. The decoration, which is based on earthly colors combined with the intimate and effective lighting, brings a cozy and home-like atmosphere, making this place perfect for families.

**Surroundings** 

B

|            | S                 | ervices ————                                                            |
|------------|-------------------|-------------------------------------------------------------------------|
| *          | General           | Heating, Air conditioning, Balcony                                      |
|            | Building          | Elevator                                                                |
|            | Kitchen           | Toaster , Dishwasher , Oven , Micro-wave, Coffee maker, Fridge, Freezer |
|            | Bathroom          | Hair dryer, Shower                                                      |
|            | Laundry           | Washing machine, Bedding, Towels, Iron, Blankets                        |
|            | Entertainment     | TV, Wi-Fi FREE                                                          |
| $\bigcirc$ | Optional services |                                                                         |