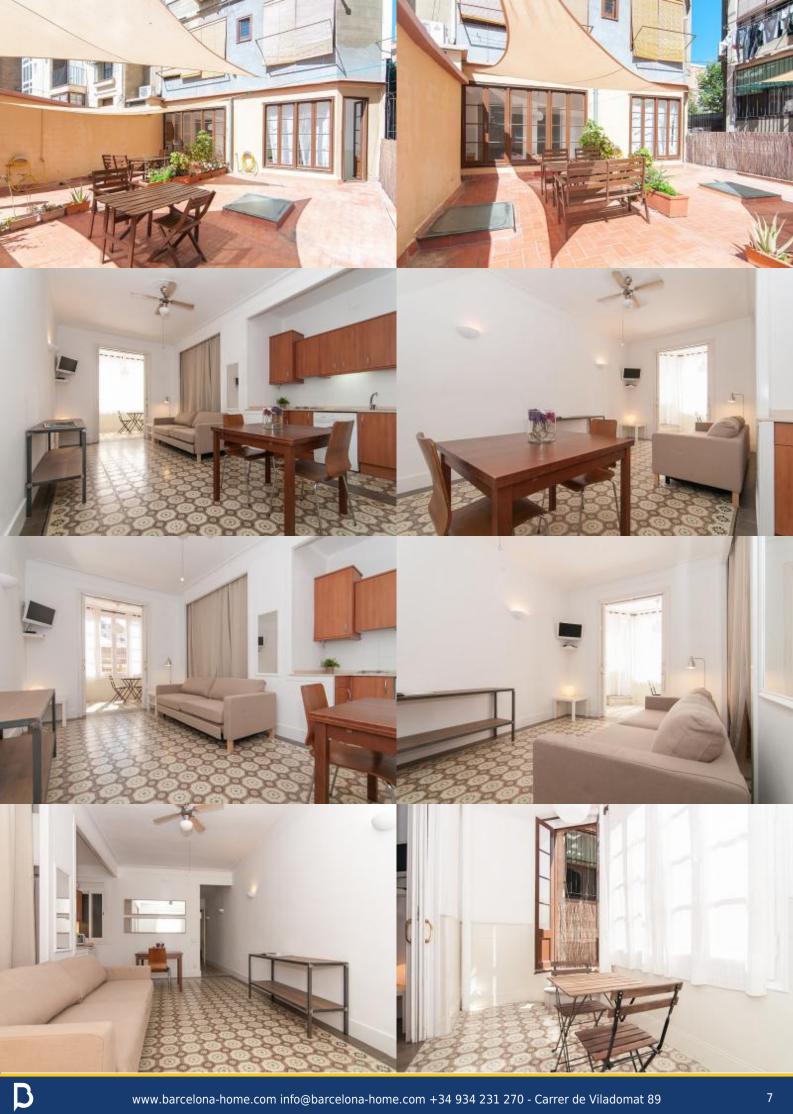

#### Description

Price / night from 91€
Price / month from 2500€

This comfortable apartment displays a traditional decoration, with some modern touches but with prevailing functional elements. Its floors and traditional structure really recreates a sense of the modernist era of the Barcelona. Equipped with everything you need for your stay and full of bright spaces, this apartment also features an interior and intimate terrace in which you can relax at the end of the day.

## Details

| Address   | Carrer del Comte Borrell |
|-----------|--------------------------|
| Flat size | 60m2                     |
| Capacity  | 4                        |
| Floor     | 1                        |
| Bedrooms  | 1                        |
| Bathrooms | 1                        |
| Beds      | 1                        |
| Balcony   | No                       |
| License   | HUTB-005307              |