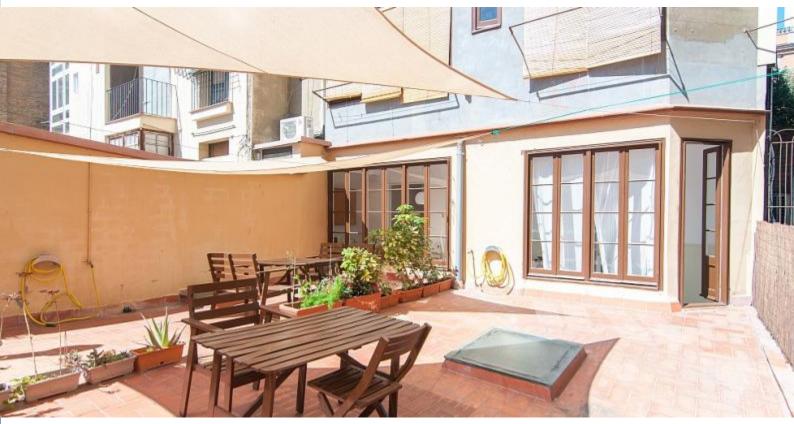

#### Description

Price / night from 91€
Price / month from 2500€

This comfortable apartment displays a traditional decoration, with some modern touches but with prevailing functional elements. Its floors and traditional structure really recreates a sense of the modernist era of the Barcelona. Equipped with everything you need for your stay and full of bright spaces, this apartment also features an interior and intimate terrace in which you can relax at the end of the day.

## Details

| Address   | Carrer del Comte Borrell |
|-----------|--------------------------|
| Flat size | 60m2                     |
| Capacity  | 4                        |
| Floor     | 1                        |
| Bedrooms  | 1                        |
| Bathrooms | 1                        |
| Beds      | 1                        |
| Balcony   | No                       |
| License   | HUTB-005307              |