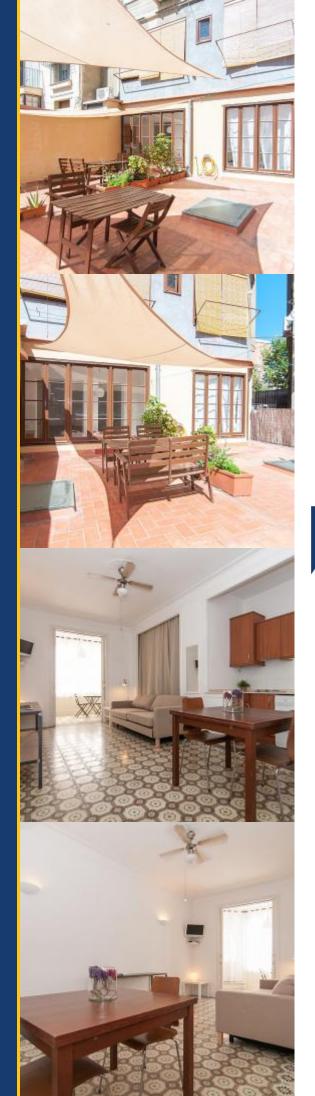

#### Description

Price / night from 91€
Price / month from 2500€

This comfortable apartment displays a traditional decoration, with some modern touches but with prevailing functional elements. Its floors and traditional structure really recreates a sense of the modernist era of the Barcelona. Equipped with everything you need for your stay and full of bright spaces, this apartment also features an interior and intimate terrace in which you can relax at the end of the day.

## Details

| Address   | Carrer del Comte Borrell |
|-----------|--------------------------|
| Flat size | 60m2                     |
| Capacity  | 4                        |
| Floor     | 1                        |
| Bedrooms  | 1                        |
| Bathrooms | 1                        |
| Beds      | 1                        |
| Balcony   | No                       |
| License   | HUTB-005307              |