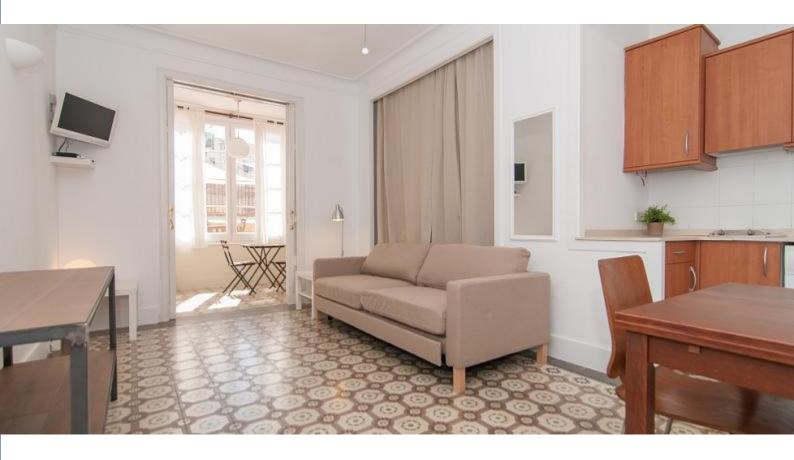

#### Description

Price / night from 91€
Price / month from 2500€

This comfortable apartment displays a traditional decoration, with some modern touches but with prevailing functional elements. Its floors and traditional structure really recreates a sense of the modernist era of the Barcelona. Equipped with everything you need for your stay and full of bright spaces, this apartment also features an interior and intimate terrace in which you can relax at the end of the day.

## Details

| Address   | Carrer del Comte Borrell |
|-----------|--------------------------|
| Flat size | 60m2                     |
| Capacity  | 4                        |
| Floor     | 1                        |
| Bedrooms  | 1                        |
| Bathrooms | 1                        |
| Beds      | 1                        |
| Balcony   | No                       |
| License   | HUTB-005307              |