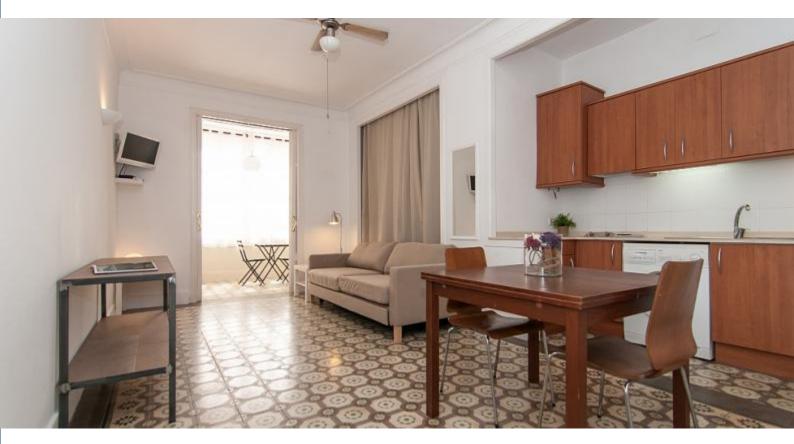

#### Description

Price / night from 91€
Price / month from 2500€

This comfortable apartment displays a traditional decoration, with some modern touches but with prevailing functional elements. Its floors and traditional structure really recreates a sense of the modernist era of the Barcelona. Equipped with everything you need for your stay and full of bright spaces, this apartment also features an interior and intimate terrace in which you can relax at the end of the day.

## Details

| Address   | Carrer del Comte Borrell |
|-----------|--------------------------|
| Flat size | 60m2                     |
| Capacity  | 4                        |
| Floor     | 1                        |
| Bedrooms  | 1                        |
| Bathrooms | 1                        |
| Beds      | 1                        |
| Balcony   | No                       |
| License   | HUTB-005307              |