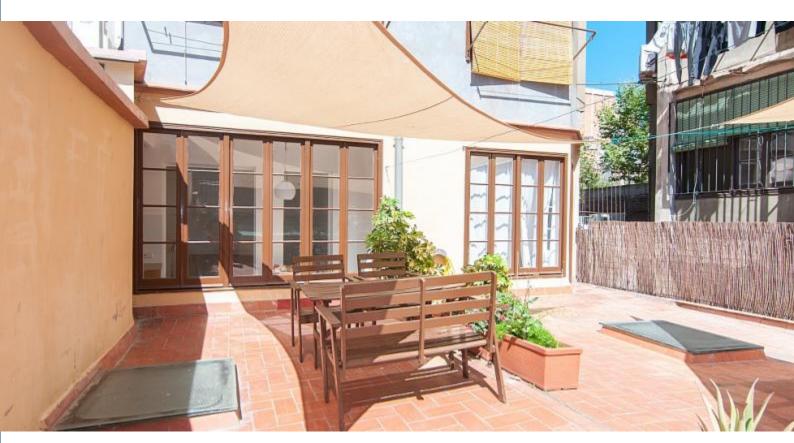

#### Description

Price / night from 91€
Price / month from 2500€

This comfortable apartment displays a traditional decoration, with some modern touches but with prevailing functional elements. Its floors and traditional structure really recreates a sense of the modernist era of the Barcelona. Equipped with everything you need for your stay and full of bright spaces, this apartment also features an interior and intimate terrace in which you can relax at the end of the day.

## Details

| Address   | Carrer del Comte Borrell |
|-----------|--------------------------|
| Flat size | 60m2                     |
| Capacity  | 4                        |
| Floor     | 1                        |
| Bedrooms  | 1                        |
| Bathrooms | 1                        |
| Beds      | 1                        |
| Balcony   | No                       |
| License   | HUTB-005307              |