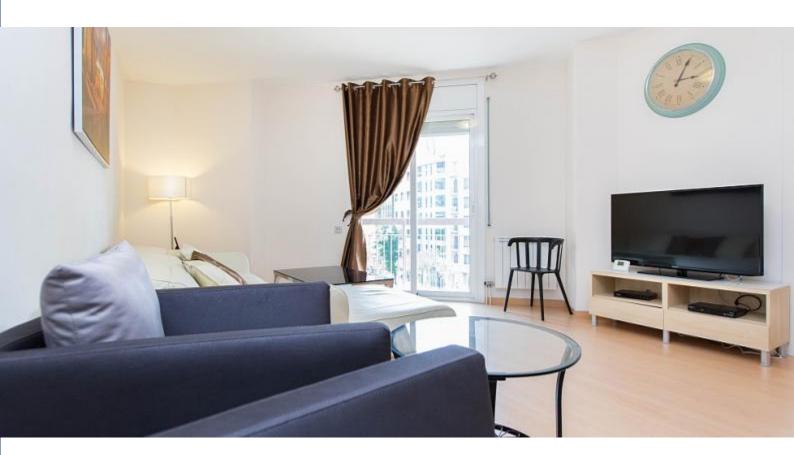

### **Description**

Price / night from 208€

Price / month from 2800€

This large apartment for holiday rentals is situated in the Eixample, a central but relatively quiet district. It consists in a large living room, furnished with an elegant table and a leather sofa, and a small balcony from which you can also access to the main bedroom. The latter comes with a large double bed, a flat screen TV and an en-suite bathroom, while the other bedrooms dispose of individual beds, and all of them feature air conditioning.