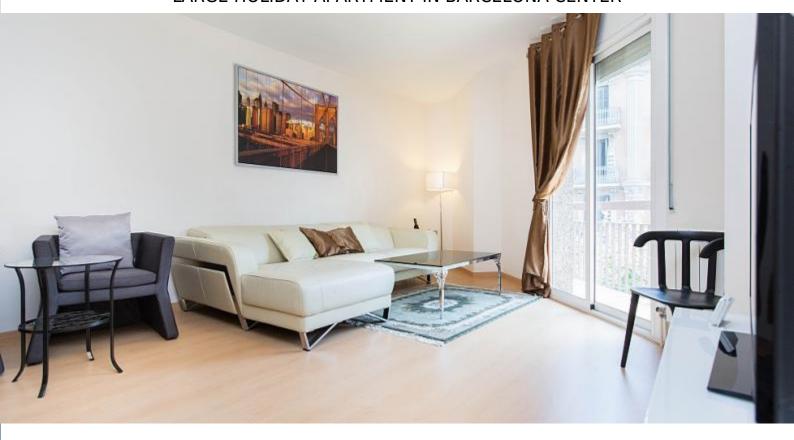

### **Description**

Price / night from 208€

Price / month from 2800€

This large apartment for holiday rentals is situated in the Eixample, a central but relatively quiet district. It consists in a large living room, furnished with an elegant table and a leather sofa, and a small balcony from which you can also access to the main bedroom. The latter comes with a large double bed, a flat screen TV and an en-suite bathroom, while the other bedrooms dispose of individual beds, and all of them feature air conditioning.