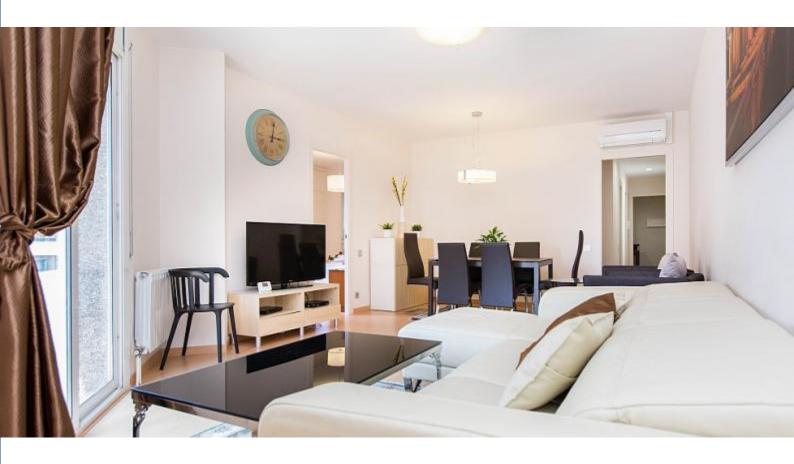

### **Description**

Price / night from 208€

Price / month from 2800€

This large apartment for holiday rentals is situated in the Eixample, a central but relatively quiet district. It consists in a large living room, furnished with an elegant table and a leather sofa, and a small balcony from which you can also access to the main bedroom. The latter comes with a large double bed, a flat screen TV and an en-suite bathroom, while the other bedrooms dispose of individual beds, and all of them feature air conditioning.