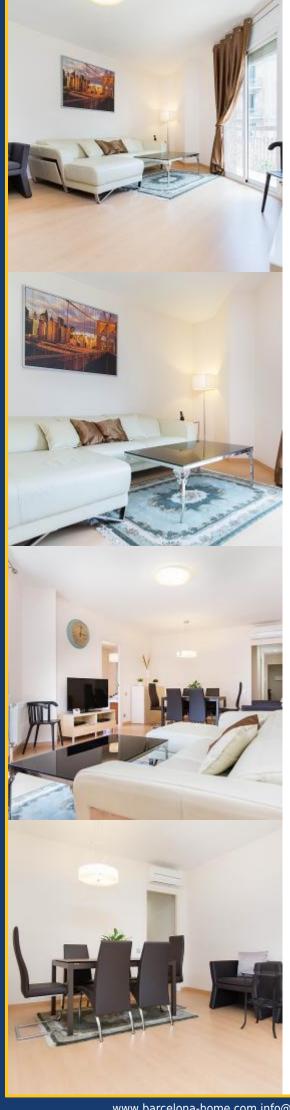

#### LARGE HOLIDAY APARTMENT IN BARCELONA CENTER

### **Description**

Price / night from 208€

Price / month from 2800€

This large apartment for holiday rentals is situated in the Eixample, a central but relatively quiet district. It consists in a large living room, furnished with an elegant table and a leather sofa, and a small balcony from which you can also access to the main bedroom. The latter comes with a large double bed, a flat screen TV and an en-suite bathroom, while the other bedrooms dispose of individual beds, and all of them feature air conditioning.