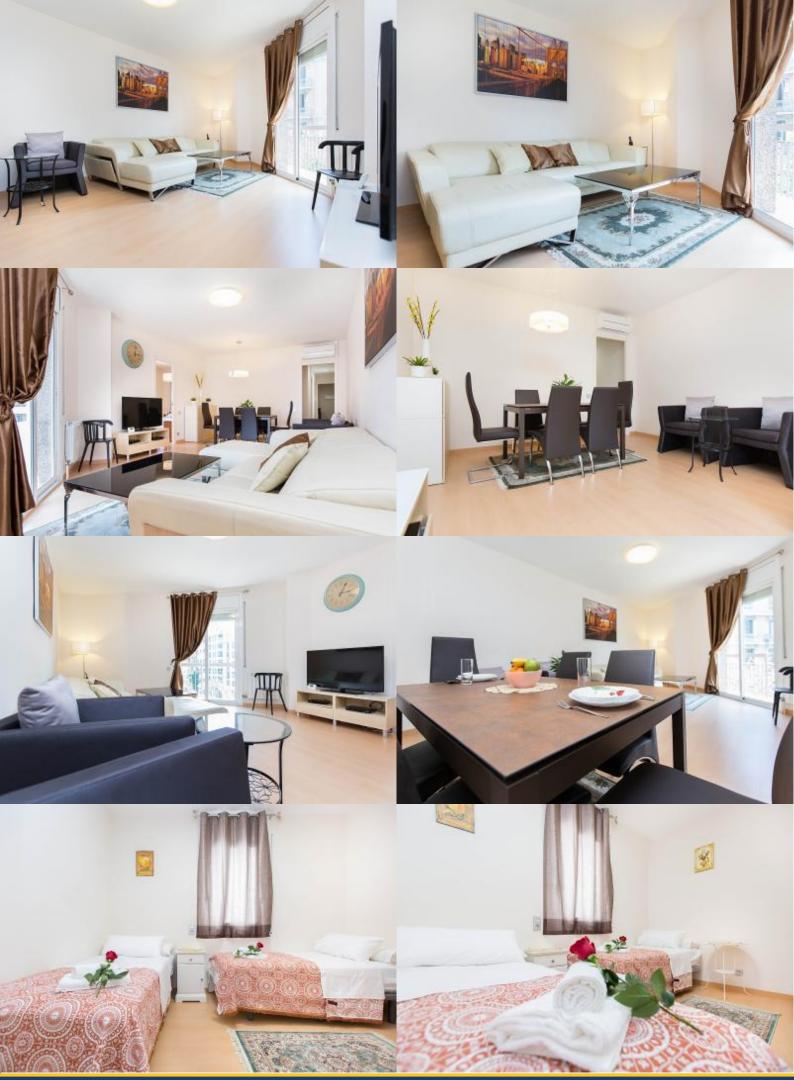

### **Description**

Price / night from 208€

Price / month from 2800€

This large apartment for holiday rentals is situated in the Eixample, a central but relatively quiet district. It consists in a large living room, furnished with an elegant table and a leather sofa, and a small balcony from which you can also access to the main bedroom. The latter comes with a large double bed, a flat screen TV and an en-suite bathroom, while the other bedrooms dispose of individual beds, and all of them feature air conditioning.