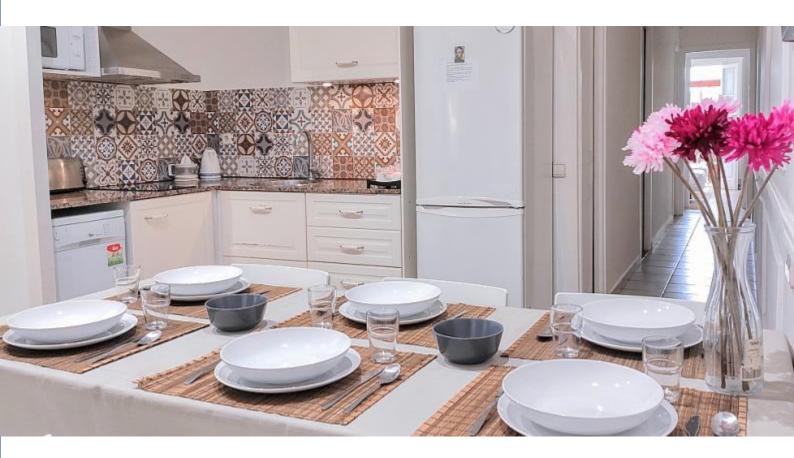

## **Description**

Price / night from 132€

Price / month from 2321€

Elegant apartment with its own personality, high ceilings and original cement tiles floor dating back from the early 20th century. The spacious living room is the first thing you see when entering this wonderful apartment, full of freshness and luminosity, thank to its white walls and natural light entering from the large windows. It has a fantastic and huge en-suite bedroom with a warm and welcoming decoration based on the use of classical furniture of Catalan Modernism.

Surroundings

B

| *            | General           | Heating, Air conditioning, Baby cot                                                                      |
|--------------|-------------------|----------------------------------------------------------------------------------------------------------|
|              | Building          | Elevator                                                                                                 |
|              | Kitchen           | Toaster , Dishwasher , Oven , Micro-wave, Blender,<br>Coffee maker, Kitchen-ware, Fridge, Stove, Freezer |
|              | Bathroom          | Hair dryer, Bathtub, Shower                                                                              |
|              | Laundry           | Washing machine, Bedding, Towels, Iron, Blankets                                                         |
|              | Entertainment     | TV, Wi-Fi FREE                                                                                           |
| $\checkmark$ | Optional services | cradle<br>(You can order these services after your reservation)                                          |