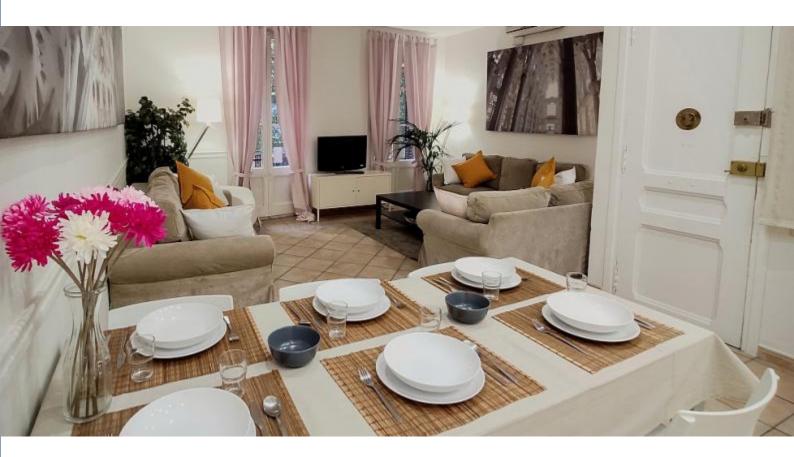

## **Description**

Price / night from 132€

Price / month from 2321€

Elegant apartment with its own personality, high ceilings and original cement tiles floor dating back from the early 20th century. The spacious living room is the first thing you see when entering this wonderful apartment, full of freshness and luminosity, thank to its white walls and natural light entering from the large windows. It has a fantastic and huge en-suite bedroom with a warm and welcoming decoration based on the use of classical furniture of Catalan Modernism.