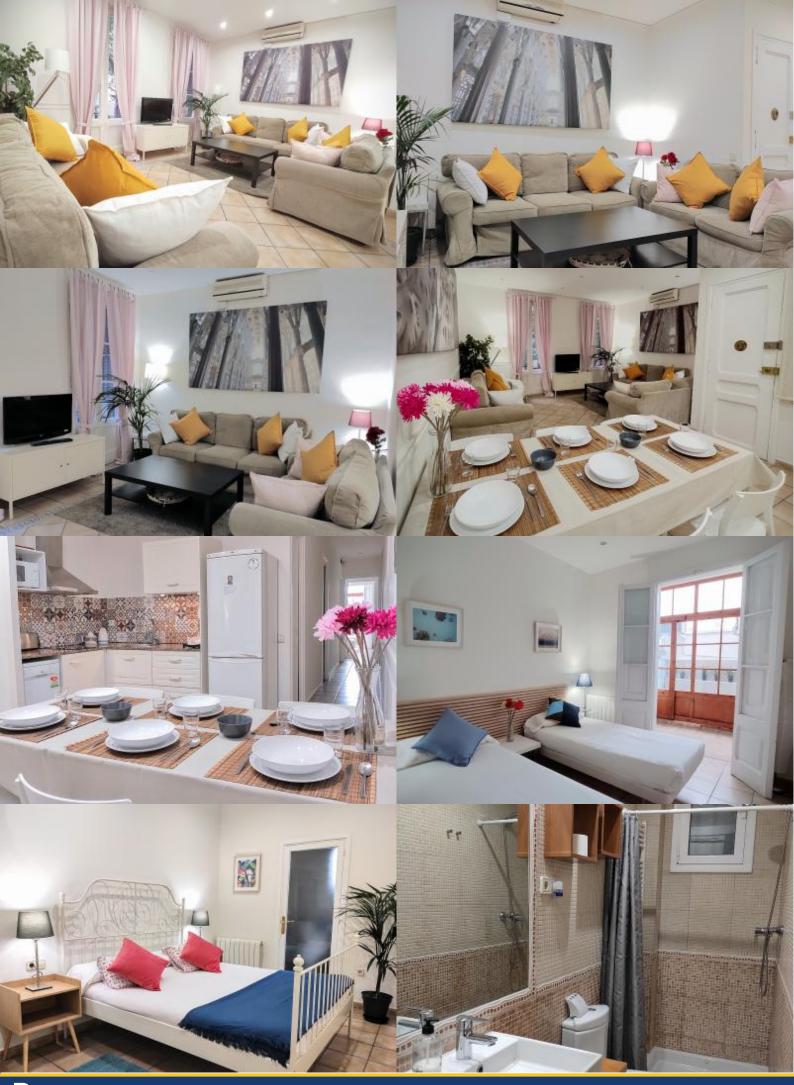

## **Description**

Price / night from 132€

Price / month from 2321€

Elegant apartment with its own personality, high ceilings and original cement tiles floor dating back from the early 20th century. The spacious living room is the first thing you see when entering this wonderful apartment, full of freshness and luminosity, thank to its white walls and natural light entering from the large windows. It has a fantastic and huge en-suite bedroom with a warm and welcoming decoration based on the use of classical furniture of Catalan Modernism.

## **Details**

| Address             | Carrer de Rocafort | Reviews                         | Very<br>good 8.4 |
|---------------------|--------------------|---------------------------------|------------------|
| Flat size           | 90m2               |                                 | 9000 0.1         |
| Capacity            | 9                  | <b>€</b> Price                  | 8.6              |
| Floor               | 2                  | <b>ı</b> ■ı Quality             | 8                |
| Bedrooms            | 4                  | - Quanty                        | O                |
| Bathrooms           | 2                  | <b>Q</b> Location               | 8.6              |
| Beds                | 5                  | $\checkmark$ Final cleaning and |                  |
| Balcony             | No                 | desinfection                    | 8                |
| License HUTB-012118 | o Check-in         | 8.6                             |                  |