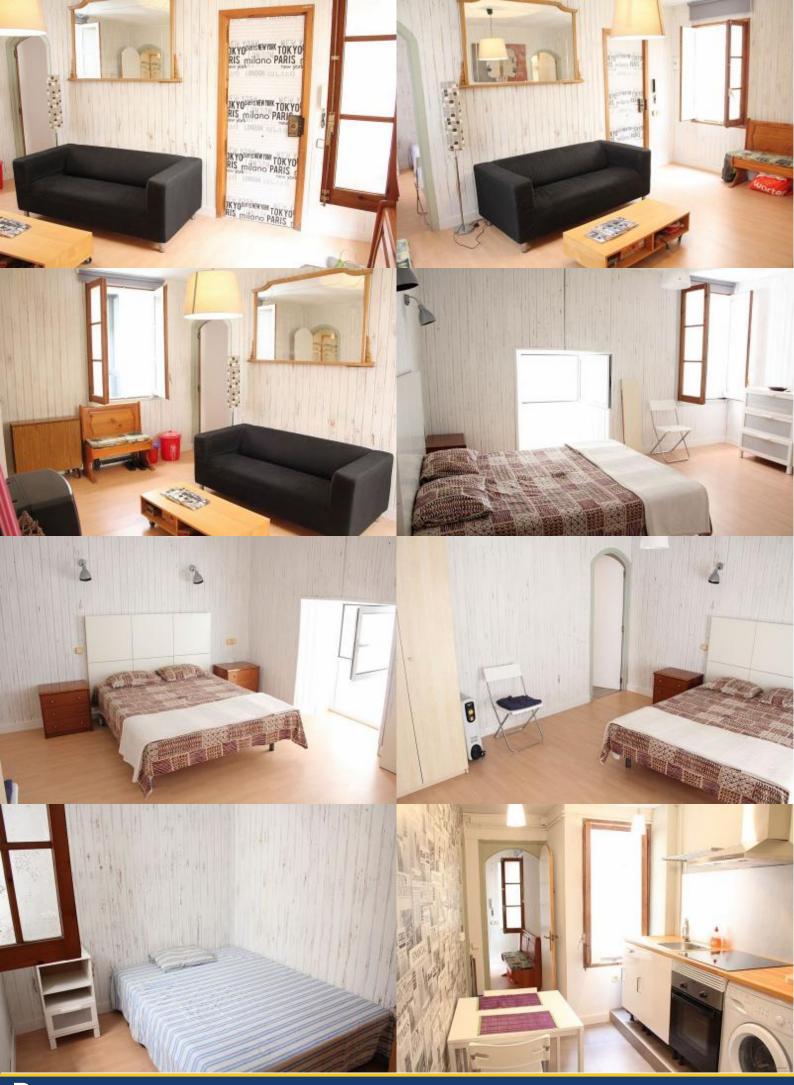

## **Description**

Price / night from 73€

Price / month from 2200€

An original apartment near the Columbus Monument. Spacious, bright, open space that highlights the contrast of light and shade, laminated walls, white wood combined with a modern and unique decor that will surprise you. The wooden furniture, combines perfectly with its ranges of white, black and light brown. A great location for those wishing to experience the Catalan lifestyle in the center of the city, the cosmopolitan atmosphere of Barcelona.

## **Details**

| Address   | Carrer de Montserrat | Reviews                         | Excellent |
|-----------|----------------------|---------------------------------|-----------|
| Flat size | 70m2                 |                                 | 9.2       |
| Capacity  | 4                    | <b>€</b> Price                  | 7.4       |
| Floor     | 3                    | <b>ı</b> ■ Quality              | 9.6       |
| Bedrooms  | 2                    | - Quanty                        | 5.0       |
| Bathrooms | 2                    | <b>Q</b> Location               | 10        |
| Beds      | 2                    | $\checkmark$ Final cleaning and |           |
| Balcony   | No                   | desinfection                    | 9.4       |
| License   |                      | o Check-in                      | 9.6       |