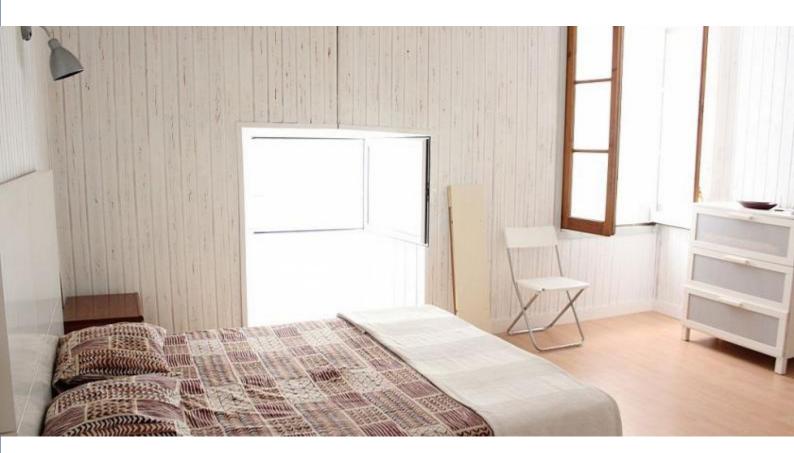

## **Description**

Price / night from 73€

Price / month from 2200€

An original apartment near the Columbus Monument. Spacious, bright, open space that highlights the contrast of light and shade, laminated walls, white wood combined with a modern and unique decor that will surprise you. The wooden furniture, combines perfectly with its ranges of white, black and light brown. A great location for those wishing to experience the Catalan lifestyle in the center of the city, the cosmopolitan atmosphere of Barcelona.

## **Details**

| Address   | Carrer de Montserrat | Reviews                         | Excellent |
|-----------|----------------------|---------------------------------|-----------|
| Flat size | 70m2                 |                                 | 9.2       |
| Capacity  | 4                    | <b>€</b> Price                  | 7.4       |
| Floor     | 3                    | <b>ı</b> ■ Quality              | 9.6       |
| Bedrooms  | 2                    | - Quanty                        | 5.0       |
| Bathrooms | 2                    | <b>Q</b> Location               | 10        |
| Beds      | 2                    | $\checkmark$ Final cleaning and |           |
| Balcony   | No                   | desinfection                    | 9.4       |
| License   |                      | o Check-in                      | 9.6       |