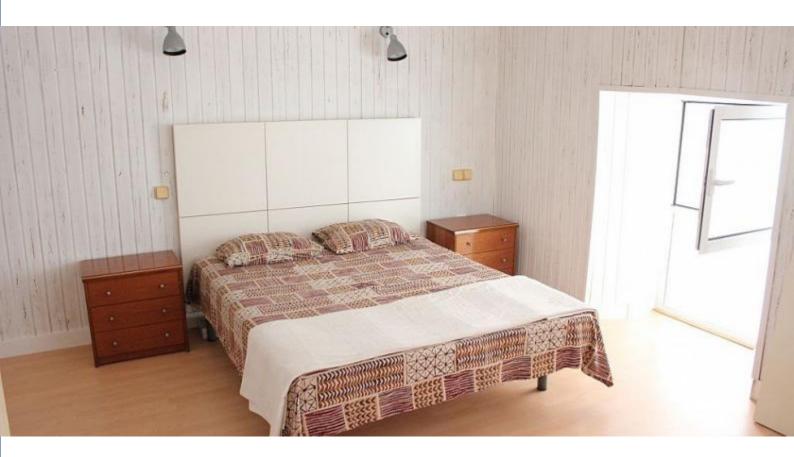

## **Description**

Price / night from 73€

Price / month from 2200€

An original apartment near the Columbus Monument. Spacious, bright, open space that highlights the contrast of light and shade, laminated walls, white wood combined with a modern and unique decor that will surprise you. The wooden furniture, combines perfectly with its ranges of white, black and light brown. A great location for those wishing to experience the Catalan lifestyle in the center of the city, the cosmopolitan atmosphere of Barcelona.

## **Details**

| Address   | Carrer de Montserrat | Reviews                         | Excellent |
|-----------|----------------------|---------------------------------|-----------|
| Flat size | 70m2                 |                                 | 9.2       |
| Capacity  | 4                    | <b>€</b> Price                  | 7.4       |
| Floor     | 3                    | <b>ı</b> ■ Quality              | 9.6       |
| Bedrooms  | 2                    | - Quanty                        | 5.0       |
| Bathrooms | 2                    | <b>Q</b> Location               | 10        |
| Beds      | 2                    | $\checkmark$ Final cleaning and |           |
| Balcony   | No                   | desinfection                    | 9.4       |
| License   |                      | o Check-in                      | 9.6       |