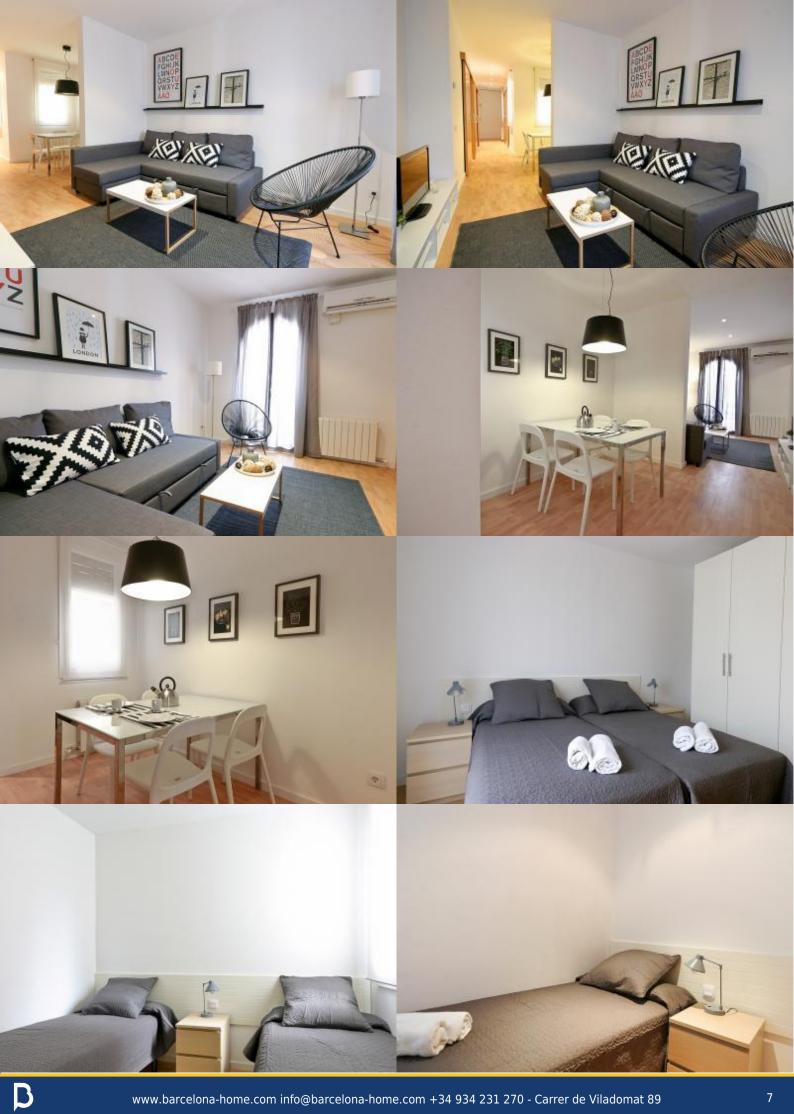

#### Description

Price / night from 121€
Price / month from 1800€

Bright and spacious newly renovated and furnished apartment, situated in a beautiful estate in the Eixample district of Barcelona. It consists in three bedrooms and a sofa bed in the lounge. The two bathrooms are complete, with bathtub, and the kitchen is fully equipped to make you feel at home. The living room has access to a small balcony, traditional of the Eixample area. Quiet, comfortable, cosy and in perfect condition, it is an excellent option for staying in Barcelona.

## Details

| Address   | Carrer de Provença | Reviews              | Very     |
|-----------|--------------------|----------------------|----------|
| Flat size | 80m2               |                      | good 8.6 |
| Capacity  | 6                  | € Price              | 7.6      |
| Floor     | 5                  | 📕 Quality            | 9.6      |
| Bedrooms  | 3                  |                      | 5.0      |
| Bathrooms | 2                  | <b>Q</b> Location    | 8.6      |
| Beds      | 5                  | ✓ Final cleaning and |          |
| Balcony   | Yes                | desinfection         | 9        |
| License   | HUTB-007349        | o Check-in           | 8        |