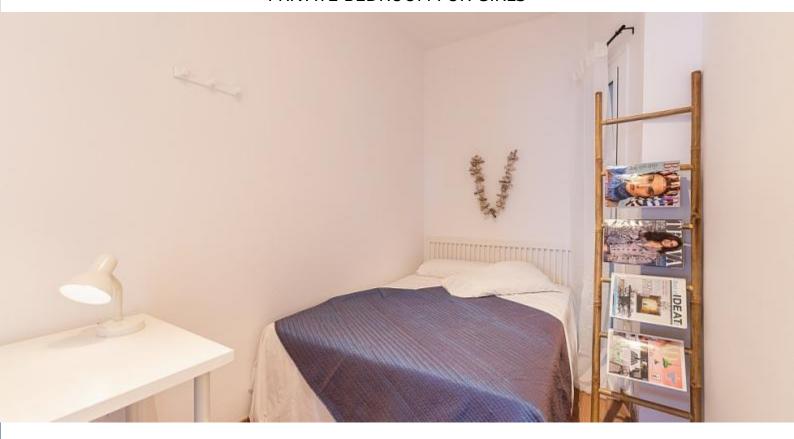

#### PRIVATE BEDROOM FOR GIRLS

### **Description**

Price / night from 20€

Price / month from 600€

- 1.- This is a room within a 4-bedroom apartment. The bathroom is shared with 2 other girls. The apartment has a lot of natural light and is very large (150 m2).
- 2.- Only girls between 18 and 32 years old are accepted.
- 3.- Minimum stay: 3 months.
- 4.- 1 month deposit, refundable at the end of the stay.
- 5.- Each room has a digital lock.
- 6.- Weekly cleaning of common parts
- 7.- A bed set, a blanket and a towel will be provided that the tenant will have to return clean upon departure. Otherwise you will have to pay €50 for laundry.
- 8.- Cleaning costs are €50 to be paid before entering.
- 9.- Mandatory to present university registration. Workers are not allowed.