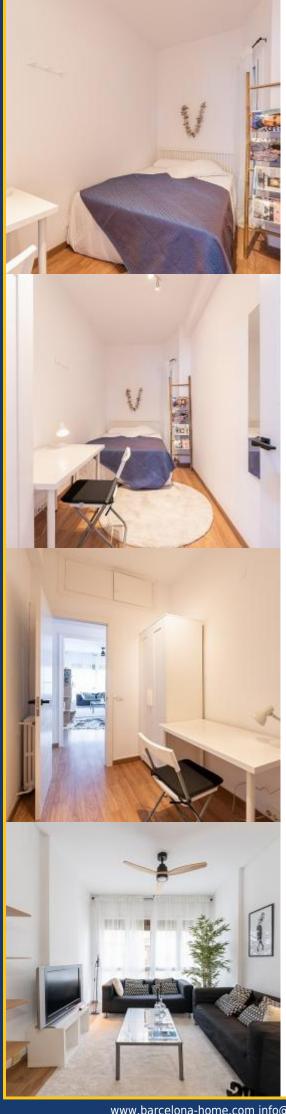

#### PRIVATE BEDROOM FOR GIRLS

### **Description**

Price / night from 20€

Price / month from 600€

- 1.- This is a room within a 4-bedroom apartment. The bathroom is shared with 2 other girls. The apartment has a lot of natural light and is very large (150 m2).
- 2.- Only girls between 18 and 32 years old are accepted.
- 3.- Minimum stay: 3 months.
- 4.- 1 month deposit, refundable at the end of the stay.
- 5.- Each room has a digital lock.
- 6.- Weekly cleaning of common parts
- 7.- A bed set, a blanket and a towel will be provided that the tenant will have to return clean upon departure. Otherwise you will have to pay €50 for laundry.
- 8.- Cleaning costs are €50 to be paid before entering.
- 9.- Mandatory to present university registration. Workers are not allowed.