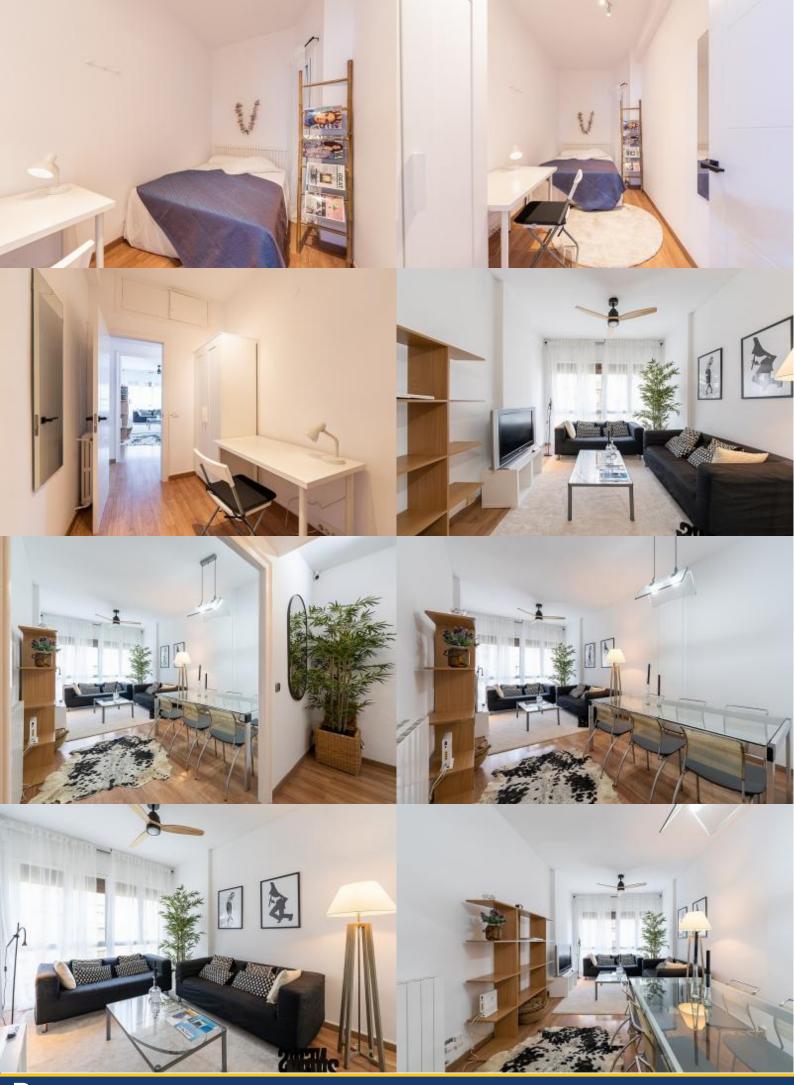

### **Description**

Price / night from 20€

Price / month from 600€

- 1.- This is a room within a 4-bedroom apartment. The bathroom is shared with 2 other girls. The apartment has a lot of natural light and is very large (150 m2).
- 2.- Only girls between 18 and 32 years old are accepted.
- 3.- Minimum stay: 3 months.
- 4.- 1 month deposit, refundable at the end of the stay.
- 5.- Each room has a digital lock.
- 6.- Weekly cleaning of common parts
- 7.- A bed set, a blanket and a towel will be provided that the tenant will have to return clean upon departure. Otherwise you will have to pay €50 for laundry.
- 8.- Cleaning costs are €50 to be paid before entering.
- 9.- Mandatory to present university registration. Workers are not allowed.

## **Details**

| Address   | Av. de la República Argentina |
|-----------|-------------------------------|
| Flat size | 150m2                         |
| Capacity  | 1                             |
| Floor     | 4                             |
| Bedrooms  | 1                             |
| Bathrooms | 1                             |
| Beds      | 0                             |
| Balcony   | No                            |
| License   |                               |