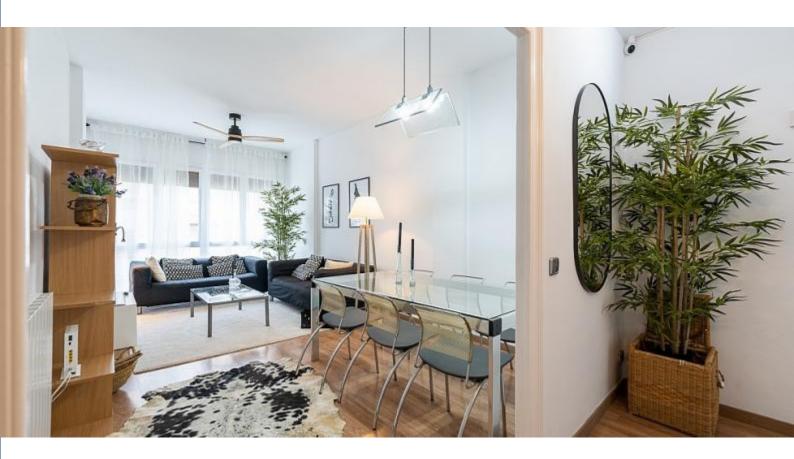

### **Description**

Price / night from 20€

Price / month from 600€

- 1.- This is a room within a 4-bedroom apartment. The bathroom is shared with 2 other girls. The apartment has a lot of natural light and is very large (150 m2).
- 2.- Only girls between 18 and 32 years old are accepted.
- 3.- Minimum stay: 3 months.
- 4.- 1 month deposit, refundable at the end of the stay.
- 5.- Each room has a digital lock.
- 6.- Weekly cleaning of common parts
- 7.- A bed set, a blanket and a towel will be provided that the tenant will have to return clean upon departure. Otherwise you will have to pay €50 for laundry.
- 8.- Cleaning costs are €50 to be paid before entering.
- 9.- Mandatory to present university registration. Workers are not allowed.

## **Details**

| Address   | Av. de la República Argentina |
|-----------|-------------------------------|
| Flat size | 150m2                         |
| Capacity  | 1                             |
| Floor     | 4                             |
| Bedrooms  | 1                             |
| Bathrooms | 1                             |
| Beds      | 0                             |
| Balcony   | No                            |
| License   |                               |