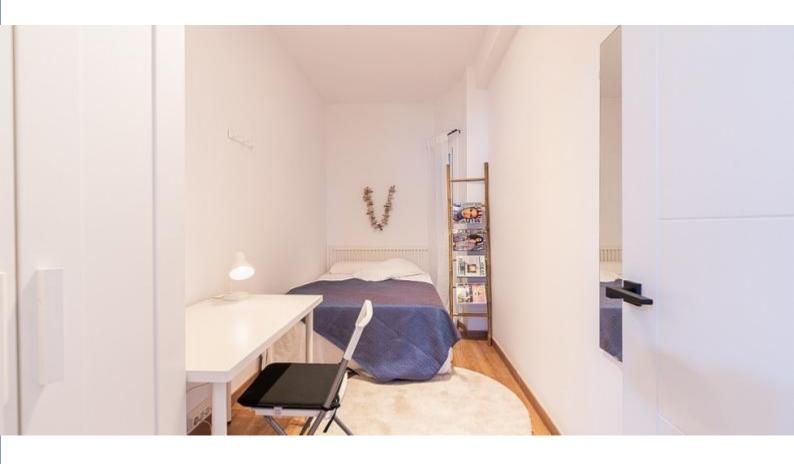

#### PRIVATE BEDROOM FOR GIRLS

### **Description**

Price / night from 20€

Price / month from 600€

- 1.- This is a room within a 4-bedroom apartment. The bathroom is shared with 2 other girls. The apartment has a lot of natural light and is very large (150 m2).
- 2.- Only girls between 18 and 32 years old are accepted.
- 3.- Minimum stay: 3 months.
- 4.- 1 month deposit, refundable at the end of the stay.
- 5.- Each room has a digital lock.
- 6.- Weekly cleaning of common parts
- 7.- A bed set, a blanket and a towel will be provided that the tenant will have to return clean upon departure. Otherwise you will have to pay €50 for laundry.
- 8.- Cleaning costs are €50 to be paid before entering.
- 9.- Mandatory to present university registration. Workers are not allowed.