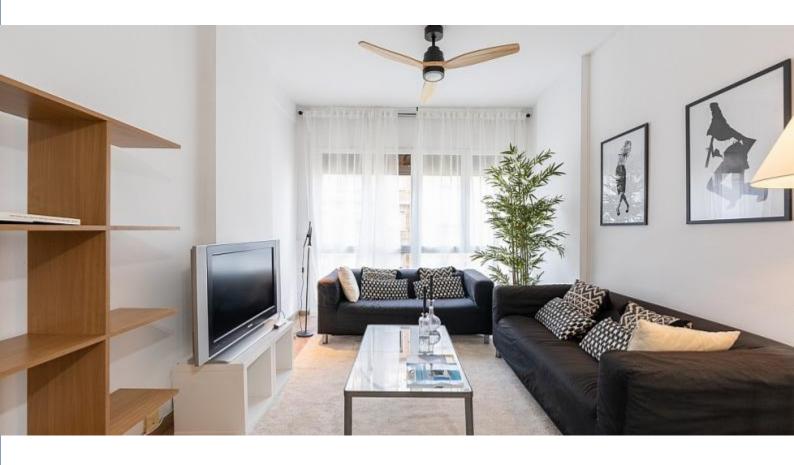

### **Description**

Price / night from 20€

Price / month from 600€

- 1.- This is a room within a 4-bedroom apartment. The bathroom is shared with 2 other girls. The apartment has a lot of natural light and is very large (150 m2).
- 2.- Only girls between 18 and 32 years old are accepted.
- 3.- Minimum stay: 3 months.
- 4.- 1 month deposit, refundable at the end of the stay.
- 5.- Each room has a digital lock.
- 6.- Weekly cleaning of common parts
- 7.- A bed set, a blanket and a towel will be provided that the tenant will have to return clean upon departure. Otherwise you will have to pay €50 for laundry.
- 8.- Cleaning costs are €50 to be paid before entering.
- 9.- Mandatory to present university registration. Workers are not allowed.

## **Details**

| Address   | Av. de la República Argentina |
|-----------|-------------------------------|
| Flat size | 150m2                         |
| Capacity  | 1                             |
| Floor     | 4                             |
| Bedrooms  | 1                             |
| Bathrooms | 1                             |
| Beds      | 0                             |
| Balcony   | No                            |
| License   |                               |