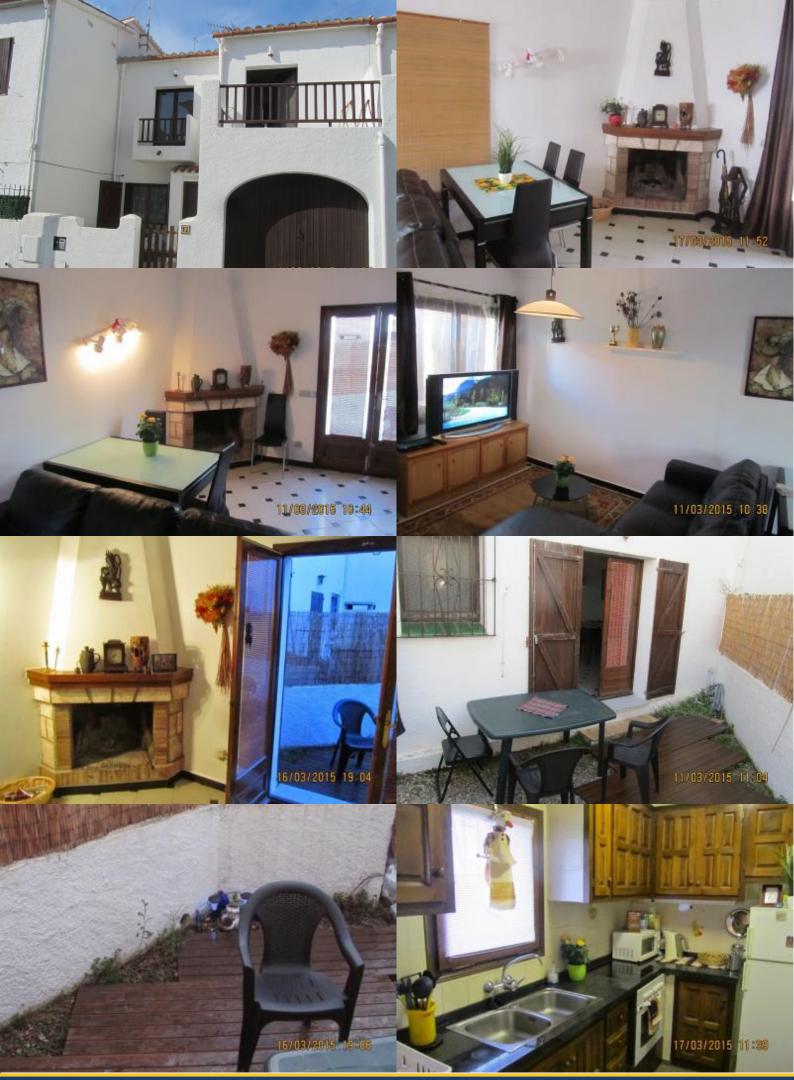

## **Description**

Price / night from 67€

Price / month from 2000€

This lovely family home is perfect for your next holiday on the Costa Brava. In the common area, characterized by its smooth checkered tiles, you will find a charming dining space with a rustic chimney and a lounge with cozy couch, perfect for relaxing after a long day on the beach. The bedrooms on the second floor are cozy and designed with a familiar style to make you feel at home. The house comes with a bathroom complete with a bathtub, as well as a kitchen with nice wooden cabinets and all the appliances, utensils and tableware necessary for a leisurely home-cooked meal. Enjoy your meal outside on the private terrace furnished with a table and chairs!

The house is located on a quiet residential street close to the beautiful sandy beach of L'Escala and the Natural Park of Montgrí. It is a short drive from the French border, Girona, Andorra, Figueras and LEscala city center. There are also many supermarkets, restaurants and bars located walking distance from the house.