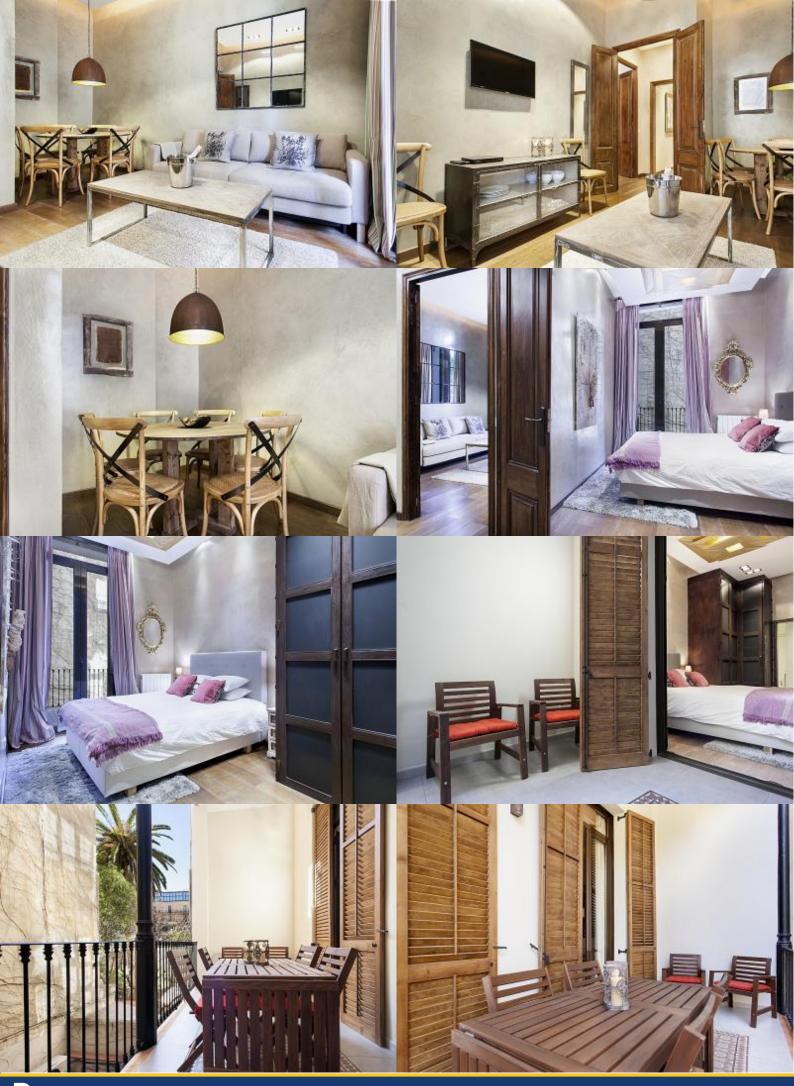

## **Description**

Price / night from 230€

Price / month from 3200€

Spectacular apartment which could appear in a decoration magazine with its exquisite style, the perfect place for those looking for a unique and special flat for their stay in Barcelona. From the entrance, you will discover the class and sophistication it displays, featuring vintage objects and beautiful walls with stucco, creating a sober and vibrant decoration. The main room seems to come out from a fairy tale, with a lively and colorful decoration and plenty of natural light provided by its access on the terrace.

This beautiful apartment is situated just a few meters away from Passeig de Gracia and Plaza Catalunya, two of the most visited places of the city due to the numerous shops, terraces and restaurants which can be found there. One of the most emblematic attractions, the Arco de Triunfo, is very close as well, from there you can take a walk up to the nice Parc de la Ciutadella.