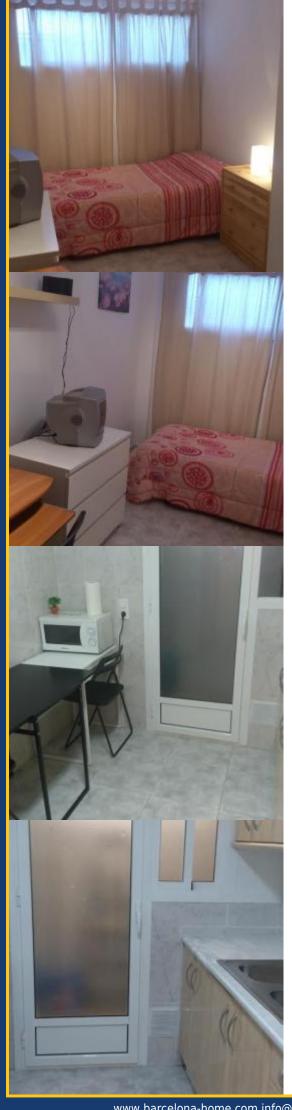

This spacious single room has a comfortable single bed, a desk to study or work and plenty of light because of the large window. There is as well a large closet to store your luggage and a television for private use. It is perfect for students who wish to spend a short or long stay in this lovely place.