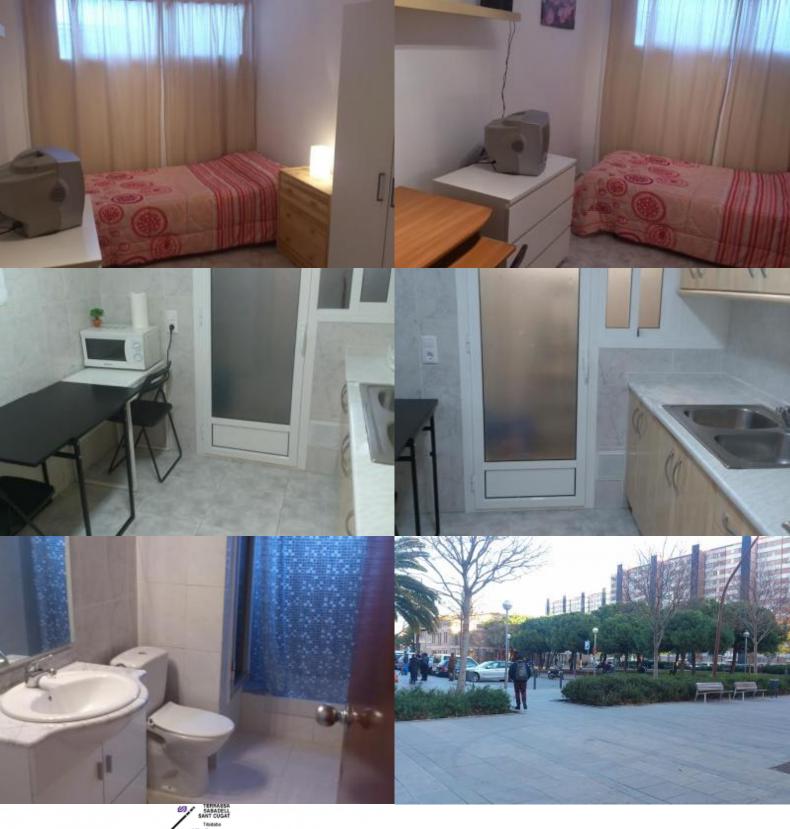

## **Description**

Price / night from

12€

Price / month from

350€

Cozy apartment with cement tiles floors that features a renovated kitchen with wooden furniture and light color tones where you can enjoy your breakfast. It also has a large bathroom with a big shower and a wardrobe for your comfort. It is conveniently situated in the district of Bellvitge, a quiet and safe place with recreational areas such as Parque Ecológico and surrounded by many supermarkets, restaurants and shops. The commercial center of Gran Via 2 is a few minutes away, especially suitable for a relaxing afternoons.

This spacious single room has a comfortable single bed, a desk to study or work and plenty of light because of the large window. There is as well a large closet to store your luggage and a television for private use. It is perfect for students who wish to spend a short or long stay in this lovely place.