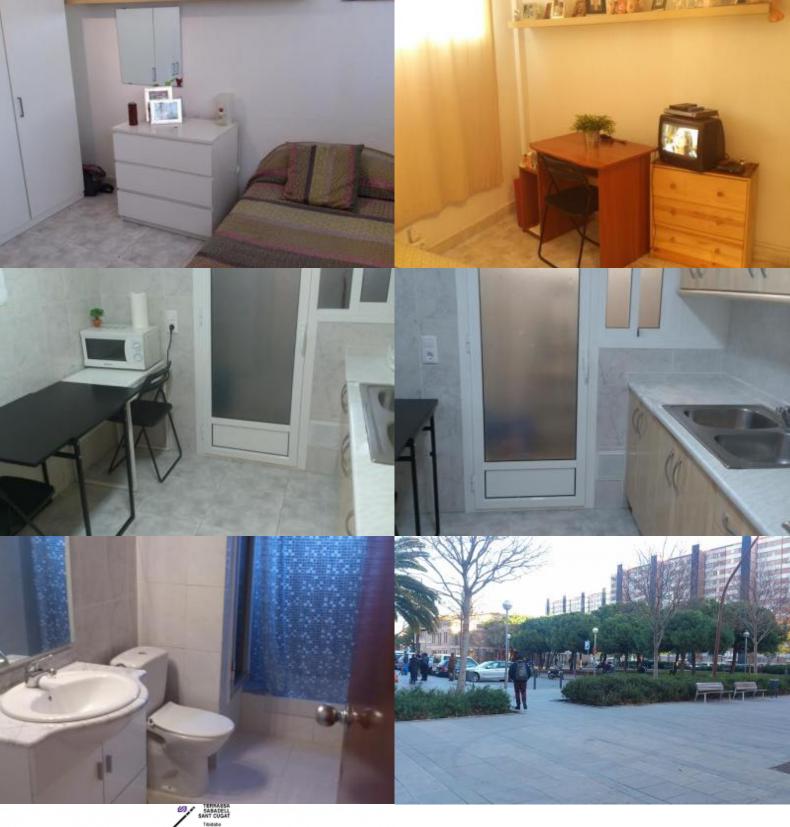

## **Description**

Price / night from 12€

Price / month from 350€

This charming apartment is situated in a residential building in a nice area of Barcelona, the district of Bellvitge. The apartment has a large kitchen with everything you might need and a large bathroom with shower. Nearby you will find numerous restaurants, gardens, the Parc Ecològic and a library. Not far from the apartment is the large shopping center Gran Via 2 where you can spend a fun afternoon, shopping or enjoying your afternoon coffee breaks. The Hospital de Bellvitge is only few meters away, perfect for internship students who come to Barcelona for a few months.

The room has a comfortable single bed, a study table and a large closet to store all your luggage. It also has a large chest of drawers and a TV exclusively for you.

Surroundings

B

| Services     |                   |                                         |
|--------------|-------------------|-----------------------------------------|
| *            | General           | Room with lock                          |
|              | Building          | Elevator                                |
|              | Kitchen           | Micro-wave, Kitchen-ware, Fridge, Stove |
|              | Bathroom          | Shower                                  |
|              | Laundry           | Washing machine, Bedding, Blankets      |
|              | Entertainment     | TV, Wi-Fi FREE                          |
| $\checkmark$ | Optional services |                                         |