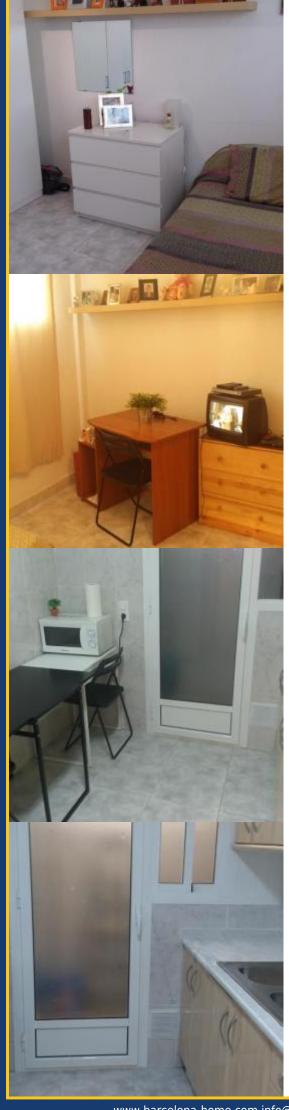

The room has a comfortable single bed, a study table and a large closet to store all your luggage. It also has a large chest of drawers and a TV exclusively for you.