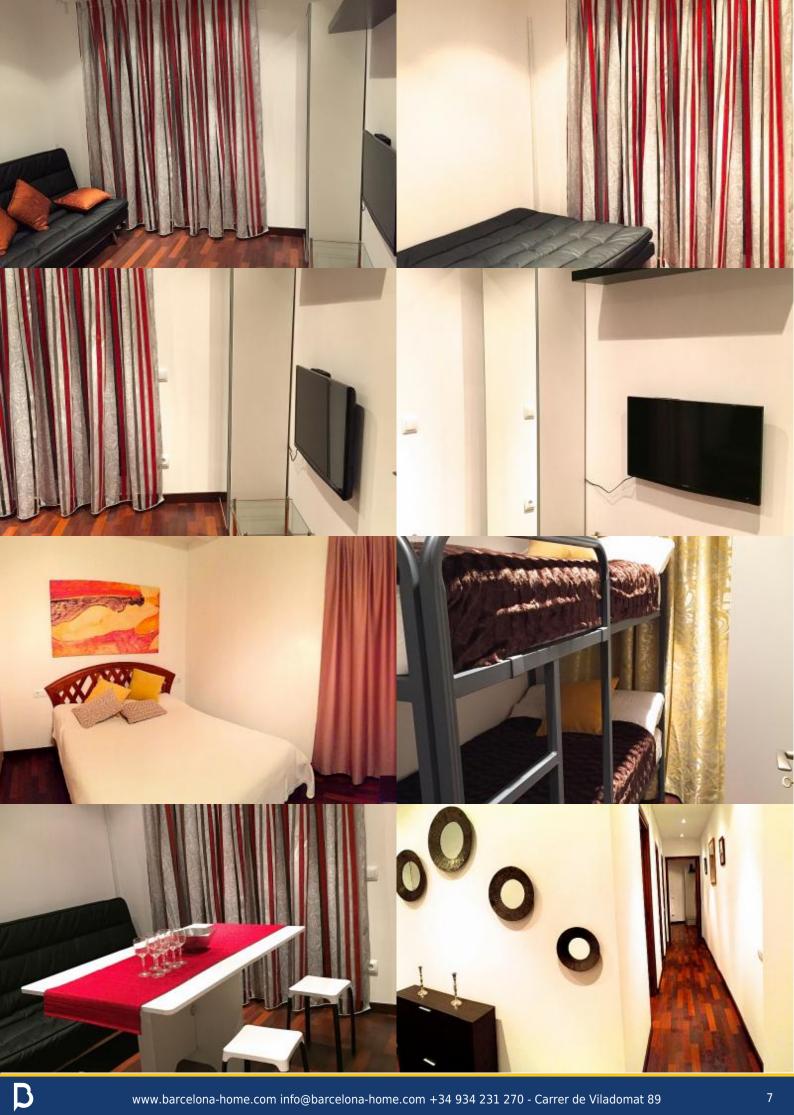

#### Description

Price / night from 100€ Price / month from 1100€

Beautiful apartment entirely renovated displaying a style in recent lines with minimalist furniture and parquet floor perfectly fitting with the decoration in neutral and warm tones. The living room comes with a functional sofa-bed and a folding table to optimize space according to your needs. Both bathroom and kitchen are decorated in the same modern style as the rest of the flat and are fully equipped to make your stay pleasant.

### Details

| Address   | Carrer de Móra d'Ebre |
|-----------|-----------------------|
| Flat size | 58m2                  |
| Capacity  | 6                     |
| Floor     | 0                     |
| Bedrooms  | 2                     |
| Bathrooms | 1                     |
| Beds      | 1                     |
| Balcony   | Yes                   |
| License   | HUTB-013206           |

#### Services

|              | General           | Heating, Air conditioning, Balcony, Room with lock, Pets<br>friendly |
|--------------|-------------------|----------------------------------------------------------------------|
|              | Building          |                                                                      |
|              | Kitchen           | Oven , Kettle, Kitchen-ware, Fridge, Stove, Freezer                  |
|              | Bathroom          | Hair dryer, Shower                                                   |
| $\bigcirc$   | Laundry           | Washing machine, Bedding, Towels, Iron, Blankets                     |
|              | Entertainment     | TV, Wi-Fi FREE                                                       |
| $\checkmark$ | Optional services |                                                                      |