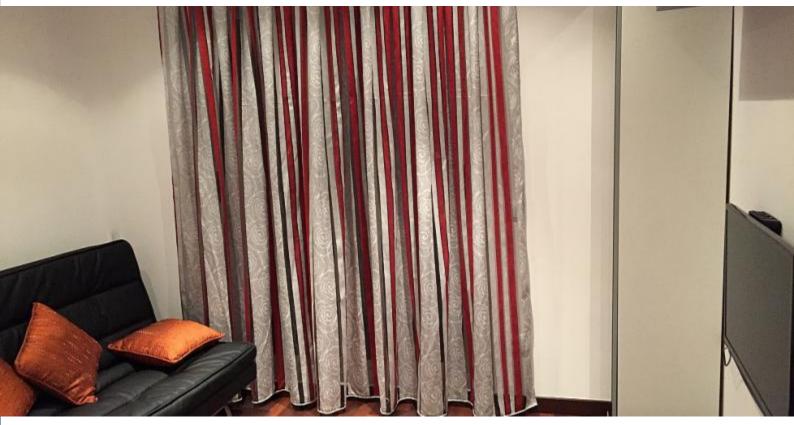

#### Description

Price / night from 100€ Price / month from 1100€

Beautiful apartment entirely renovated displaying a style in recent lines with minimalist furniture and parquet floor perfectly fitting with the decoration in neutral and warm tones. The living room comes with a functional sofa-bed and a folding table to optimize space according to your needs. Both bathroom and kitchen are decorated in the same modern style as the rest of the flat and are fully equipped to make your stay pleasant.