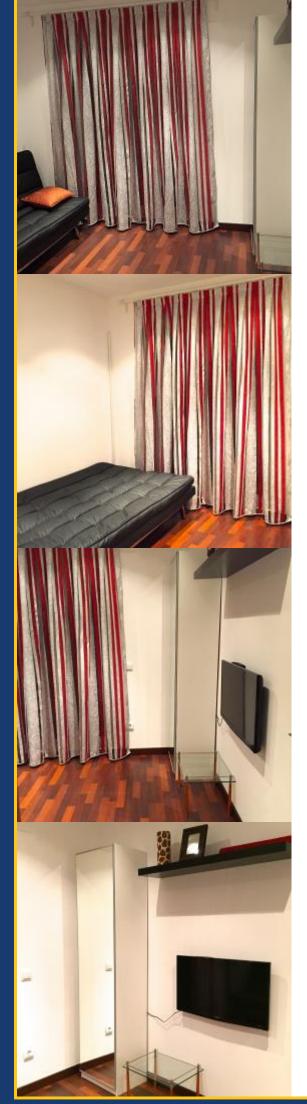

#### Description

Price / night from 100€ Price / month from 1100€

Beautiful apartment entirely renovated displaying a style in recent lines with minimalist furniture and parquet floor perfectly fitting with the decoration in neutral and warm tones. The living room comes with a functional sofa-bed and a folding table to optimize space according to your needs. Both bathroom and kitchen are decorated in the same modern style as the rest of the flat and are fully equipped to make your stay pleasant.