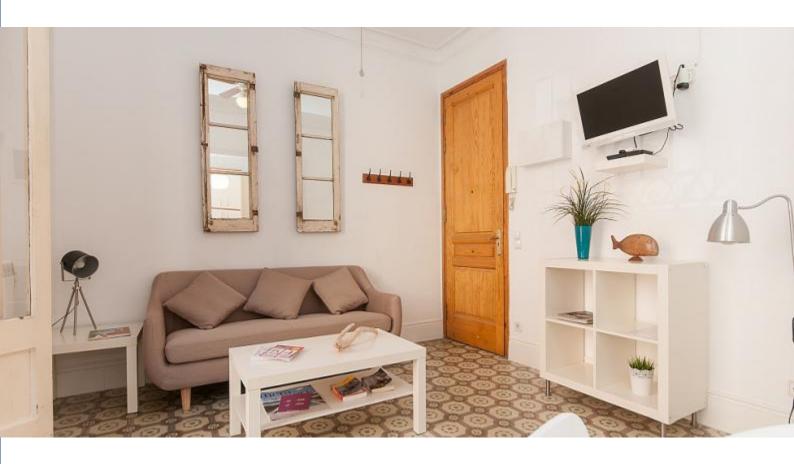

## **Description**

Price / night from 88€

Price / month from 1000€

Cozy apartment situated next to the Mercat de Sant Antoni, completely renovated and furnished with style. This typical Barcelonian apartment has a spacious living room with an open kitchen and two direct accesses to the balcony, where you can enjoy sunny mornings. The decoration is made in soft and neutral tones combined with a mixture of modern and antique furnitures that transforms this apartment into a place full of charm. The cement tiles floor is perfectly integrated in a simple and natural design, creating an atmosphere which appeals to the eye and invite to relax in the same time.

This apartment is situated next to the Mercat of Sant Antoni and is surrounded with the best cultural and leisure options of Barcelona. This popular neighbourhood offers excellent cultural agenda with its bars with live music, small theatres, art galleries and museums. If you want to stay close to the centre, but in a quiet and cozy place, this accommodation is ideal for your stay in Barcelona.