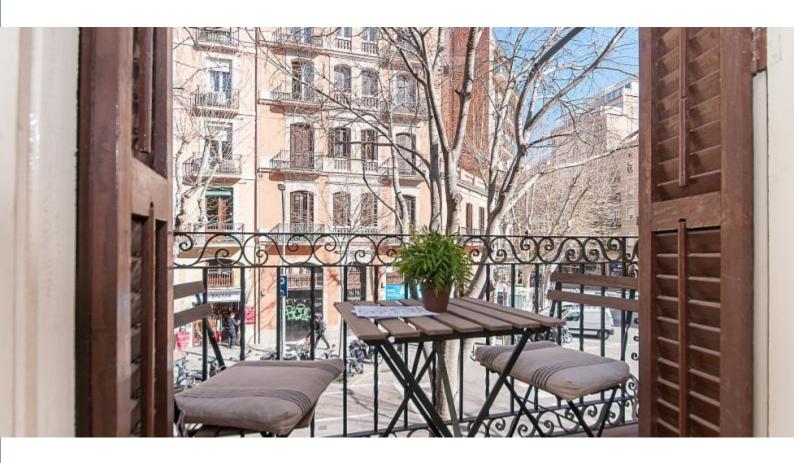

## **Description**

Price / night from 88€

Price / month from 1000€

Cozy apartment situated next to the Mercat de Sant Antoni, completely renovated and furnished with style. This typical Barcelonian apartment has a spacious living room with an open kitchen and two direct accesses to the balcony, where you can enjoy sunny mornings. The decoration is made in soft and neutral tones combined with a mixture of modern and antique furnitures that transforms this apartment into a place full of charm. The cement tiles floor is perfectly integrated in a simple and natural design, creating an atmosphere which appeals to the eye and invite to relax in the same time.