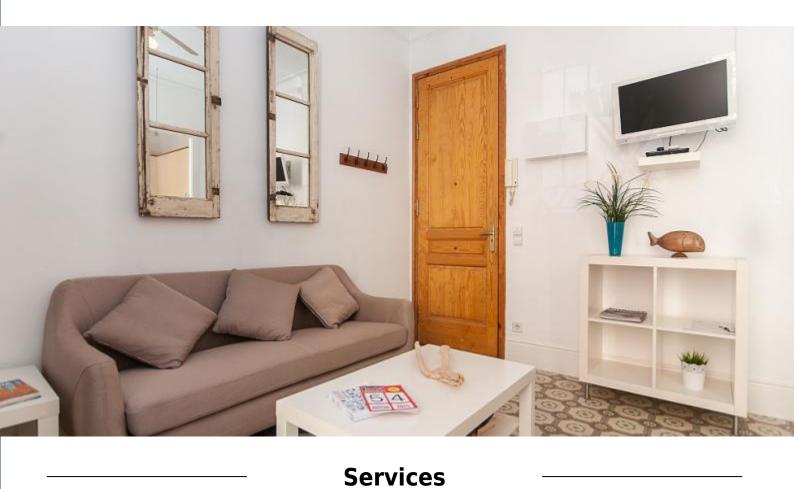

## **Description**

Price / night from 88€

Price / month from 1000€

Cozy apartment situated next to the Mercat de Sant Antoni, completely renovated and furnished with style. This typical Barcelonian apartment has a spacious living room with an open kitchen and two direct accesses to the balcony, where you can enjoy sunny mornings. The decoration is made in soft and neutral tones combined with a mixture of modern and antique furnitures that transforms this apartment into a place full of charm. The cement tiles floor is perfectly integrated in a simple and natural design, creating an atmosphere which appeals to the eye and invite to relax in the same time.

This apartment is situated next to the Mercat of Sant Antoni and is surrounded with the best cultural and leisure options of Barcelona. This popular neighbourhood offers excellent cultural agenda with its bars with live music, small theatres, art galleries and museums. If you want to stay close to the centre, but in a quiet and cozy place, this accommodation is ideal for your stay in Barcelona.