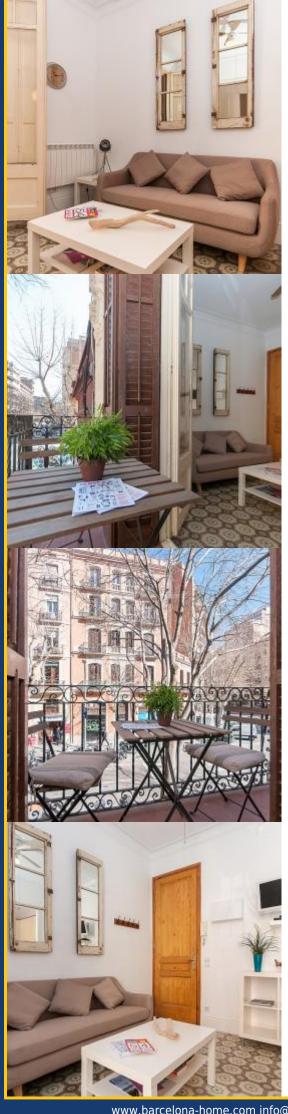

## **Description**

Price / night from 88€

Price / month from 1000€

Cozy apartment situated next to the Mercat de Sant Antoni, completely renovated and furnished with style. This typical Barcelonian apartment has a spacious living room with an open kitchen and two direct accesses to the balcony, where you can enjoy sunny mornings. The decoration is made in soft and neutral tones combined with a mixture of modern and antique furnitures that transforms this apartment into a place full of charm. The cement tiles floor is perfectly integrated in a simple and natural design, creating an atmosphere which appeals to the eye and invite to relax in the same time.