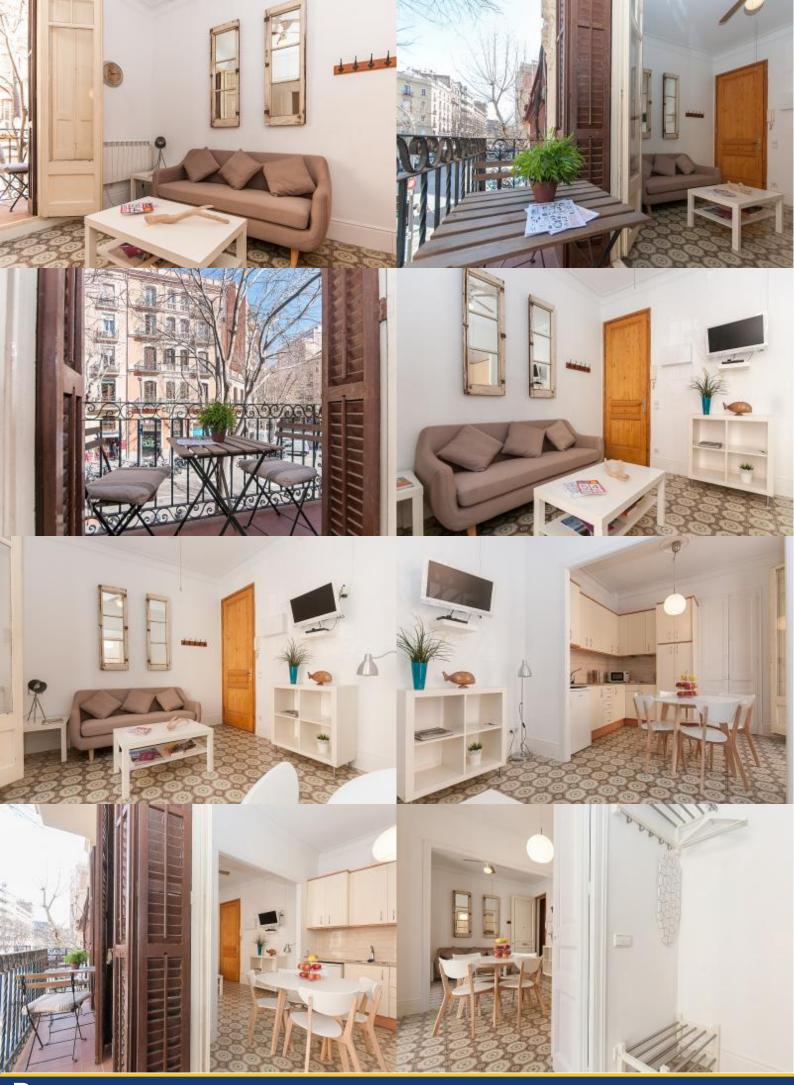

## **Description**

Price / night from 88€

Price / month from 1000€

Cozy apartment situated next to the Mercat de Sant Antoni, completely renovated and furnished with style. This typical Barcelonian apartment has a spacious living room with an open kitchen and two direct accesses to the balcony, where you can enjoy sunny mornings. The decoration is made in soft and neutral tones combined with a mixture of modern and antique furnitures that transforms this apartment into a place full of charm. The cement tiles floor is perfectly integrated in a simple and natural design, creating an atmosphere which appeals to the eye and invite to relax in the same time.

This apartment is situated next to the Mercat of Sant Antoni and is surrounded with the best cultural and leisure options of Barcelona. This popular neighbourhood offers excellent cultural agenda with its bars with live music, small theatres, art galleries and museums. If you want to stay close to the centre, but in a quiet and cozy place, this accommodation is ideal for your stay in Barcelona.